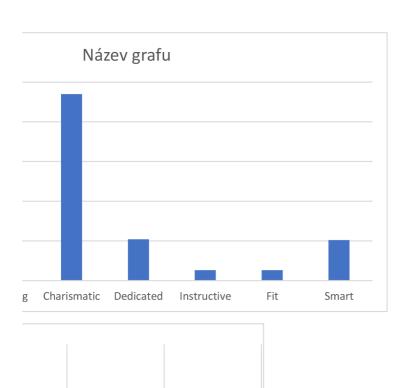

|                                                                  | Number of observation |
|------------------------------------------------------------------|-----------------------|
| 1)What is your gender?                                           |                       |
| Male                                                             | 85                    |
| Female                                                           | 640                   |
|                                                                  |                       |
| 2) What is your age group?                                       |                       |
| 17-20                                                            | 154                   |
| 21-27                                                            | 302                   |
| 28-35                                                            | 219                   |
| 36-45                                                            | 50                    |
| 45-55                                                            | 0                     |
| 3) Have you bought any product based on Nastya's Ivleeva adver   | tising?               |
| Yes                                                              | 547                   |
| No                                                               | 178                   |
|                                                                  |                       |
| 4) What is your occupation?                                      |                       |
|                                                                  |                       |
| Student                                                          | 323                   |
| Employed full time                                               | 267                   |
| Employed part time                                               | 61                    |
| Freelance                                                        | 61                    |
| Retired                                                          | 0                     |
| Unemployed                                                       | 13                    |
| 5) How would you describe Nastya Ivleeva as a person?            |                       |
| Fun                                                              | 140                   |
| Intresting                                                       | 221                   |
| Charismatic                                                      | 235                   |
| Dedicated                                                        | 52                    |
| Instructive                                                      | 13                    |
| Fit                                                              | 13                    |
| Smart                                                            | 51                    |
| 6) If yes, what exactly did you purchase based on her promotion? |                       |
| Whiskey and Martini                                              | 51                    |
| Cream                                                            | 155                   |
| Mobile Network (MTS) with the promotional code                   | 251                   |
| McDonald's                                                       | 28                    |
| Lays chips                                                       | 31                    |
| Outfit                                                           | 31                    |
|                                                                  |                       |
|                                                                  |                       |
| 7) What was you purchase based on?                               |                       |
| Trust                                                            | 312                   |
| Informative                                                      | 13                    |
| I found something I didn't know                                  | 41                    |
| Because of her                                                   |                       |
|                                                                  | 131                   |
| Quality products                                                 | 23                    |
| Fair prices                                                      | 27                    |