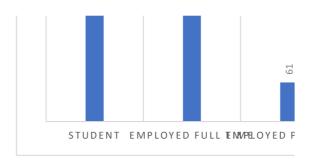

|                                                                  | Number of observation |
|------------------------------------------------------------------|-----------------------|
| 1)What is your gender?                                           |                       |
| Male                                                             | 85                    |
| Female                                                           | 640                   |
|                                                                  |                       |
| 2) What is your age group?                                       |                       |
| 17-20                                                            | 154                   |
| 21-27                                                            | 302                   |
| 28-35                                                            | 219                   |
| 36-45                                                            | 50                    |
| 45-55                                                            | 0                     |
| 3) Have you bought any product based on Nastya's Ivleeva adver   | tising?               |
| Yes                                                              | 547                   |
| No                                                               | 178                   |
|                                                                  |                       |
| 4) What is your occupation?                                      |                       |
|                                                                  |                       |
| Student                                                          | 323                   |
| Employed full time                                               | 267                   |
| Employed part time                                               | 61                    |
| Freelance                                                        | 61                    |
| Retired                                                          | 0                     |
| Unemployed                                                       | 13                    |
| 5) How would you describe Nastya Ivleeva as a person?            |                       |
| Fun                                                              | 140                   |
| Intresting                                                       | 221                   |
| Charismatic                                                      | 235                   |
| Dedicated                                                        | 52                    |
| Instructive                                                      | 13                    |
| Fit                                                              | 13                    |
| Smart                                                            | 51                    |
| 6) If yes, what exactly did you purchase based on her promotion? |                       |
| Whiskey and Martini                                              | 51                    |
| Cream                                                            | 155                   |
| Mobile Network (MTS) with the promotional code                   | 251                   |
| McDonald's                                                       | 28                    |
| Lays chips                                                       | 31                    |
| Outfit                                                           | 31                    |
|                                                                  |                       |
|                                                                  |                       |
| 7) What was you purchase based on?                               |                       |
| Trust                                                            | 312                   |
| Informative                                                      | 13                    |
| I found something I didn't know                                  | 41                    |
| Because of her                                                   |                       |
|                                                                  | 131                   |
| Quality products                                                 | 23                    |
| Fair prices                                                      | 27                    |