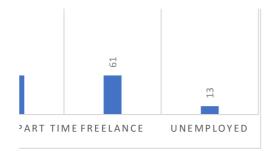

|                                                                  | Number of observation |
|------------------------------------------------------------------|-----------------------|
| 1)What is your gender?                                           |                       |
| Male                                                             | 85                    |
| Female                                                           | 640                   |
|                                                                  |                       |
| 2) What is your age group?                                       |                       |
| 17-20                                                            | 154                   |
| 21-27                                                            | 302                   |
| 28-35                                                            | 219                   |
| 36-45                                                            | 50                    |
| 45-55                                                            | 0                     |
| 3) Have you bought any product based on Nastya's Ivleeva adver   | tising?               |
| Yes                                                              | 547                   |
| No                                                               | 178                   |
|                                                                  |                       |
| 4) What is your occupation?                                      |                       |
|                                                                  |                       |
| Student                                                          | 323                   |
| Employed full time                                               | 267                   |
| Employed part time                                               | 61                    |
| Freelance                                                        | 61                    |
| Retired                                                          | 0                     |
| Unemployed                                                       | 13                    |
| 5) How would you describe Nastya Ivleeva as a person?            |                       |
| Fun                                                              | 140                   |
| Intresting                                                       | 221                   |
| Charismatic                                                      | 235                   |
| Dedicated                                                        | 52                    |
| Instructive                                                      | 13                    |
| Fit                                                              | 13                    |
| Smart                                                            | 51                    |
| 6) If yes, what exactly did you purchase based on her promotion? |                       |
| Whiskey and Martini                                              | 51                    |
| Cream                                                            | 155                   |
| Mobile Network (MTS) with the promotional code                   | 251                   |
| McDonald's                                                       | 28                    |
| Lays chips                                                       | 31                    |
| Outfit                                                           | 31                    |
|                                                                  |                       |
|                                                                  |                       |
| 7) What was you purchase based on?                               |                       |
| Trust                                                            | 312                   |
| Informative                                                      | 13                    |
| I found something I didn't know                                  | 41                    |
| Because of her                                                   |                       |
|                                                                  | 131                   |
| Quality products                                                 | 23                    |
| Fair prices                                                      | 27                    |