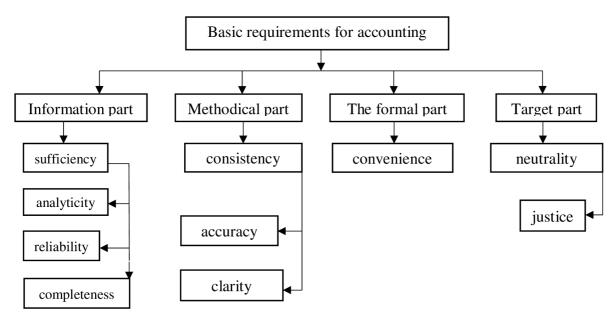

The system and complexity of the information contained in the accounting statements must comply with the following requirements:

- compliance with the adopted accounting policy together with the resolution from the Ministry of Finance during the reporting period (year),
  - full display of all business transactions in accounting for the reporting year,
  - the correctness of attribution of income to the reporting period,
  - displaying a reliable view of the company's financial position for the reporting date,
  - preparation of financial statements as a cumulative result,
  - preparation of reports in the state language in Russian,
  - preparation of reports in the state currency in Russian rubles. (Филимонова, 2020)

For accounting statements, the following requirements must be met, which are presented in the scheme:

Table 1 - Basic requirements for accounting

Source: Basic requirements for accounting in general

Due to the accounting statements, a reliable representation of the financial position of the organization, financial results in business operations and changes in the financial position of the company is obtained.

Information about financial indicators and financial position is displayed in the Balance Sheet, information about the results of the company's activities for the year and about the financial results of the company's activities is displayed in the Income Statement, information about the movement of capital funds and changes in the amount of retained earnings is displayed in the Statement of Changes in Equity, information about cash flows and changes in the company's financial position is displayed in the Cash Flow Statement. (Авдеев, 2022)