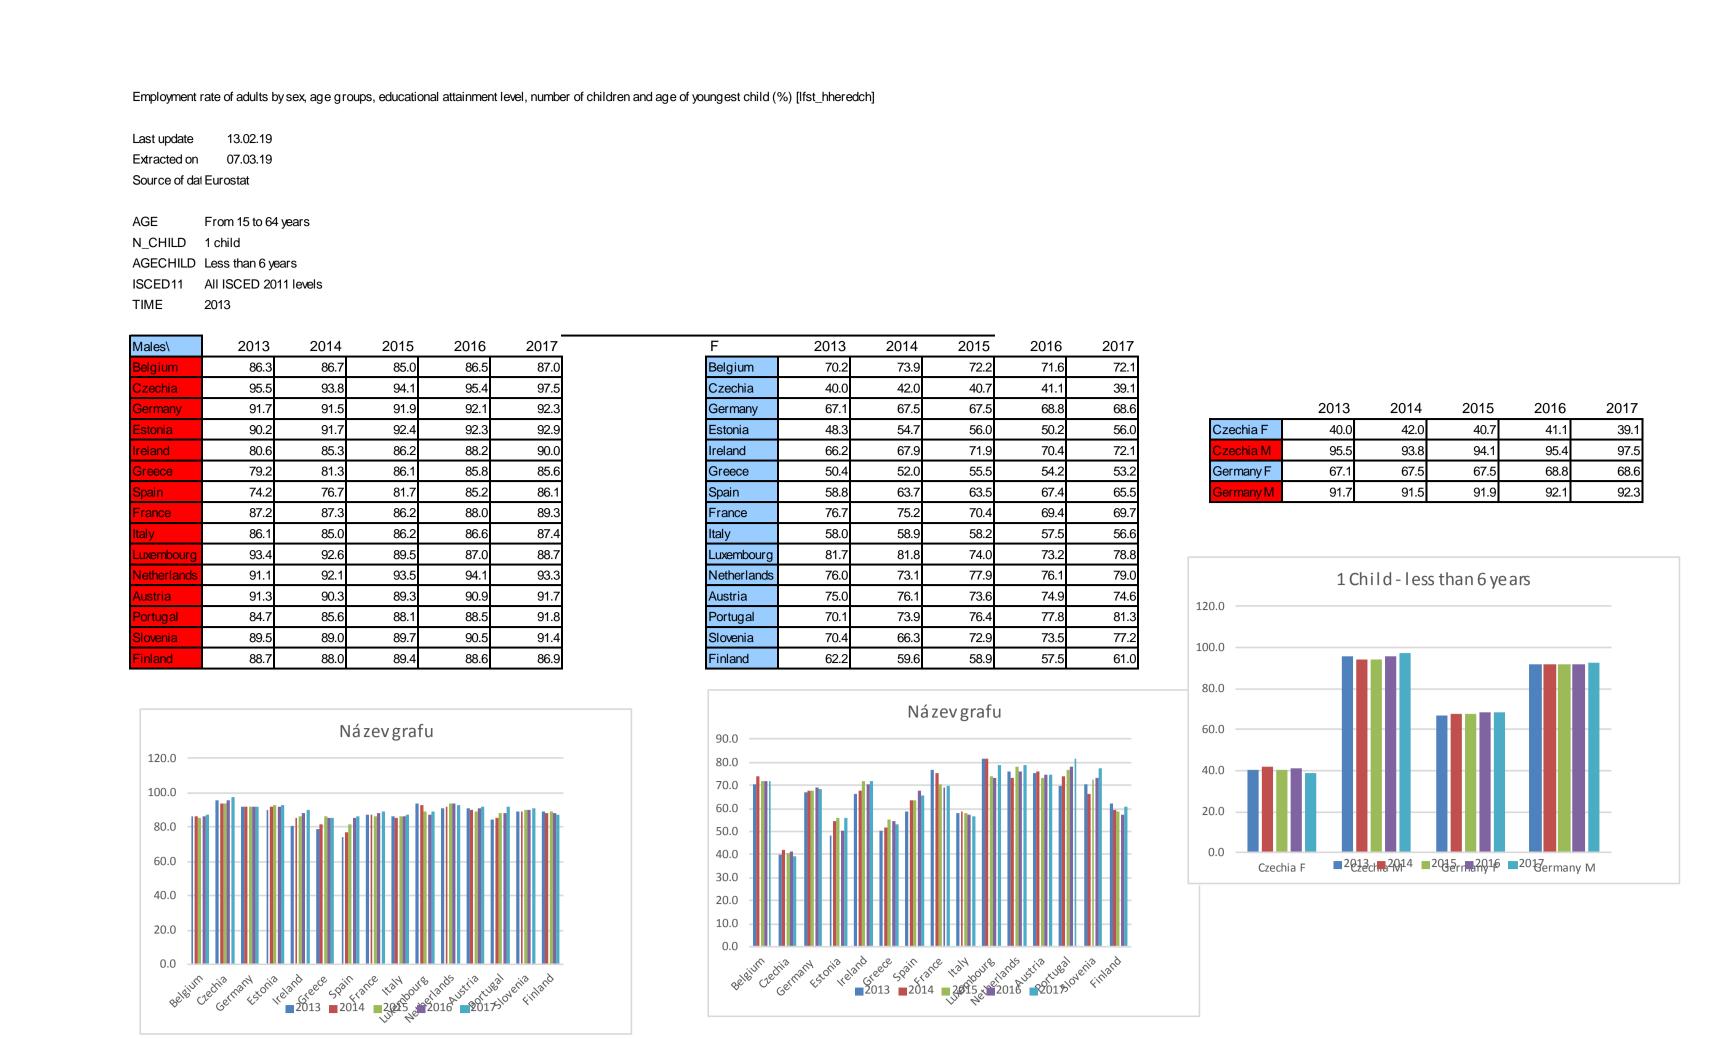

| GEO/SEX      | Total | Males | Females |
|--------------|-------|-------|---------|
| European U   | 75.6  | 87.1  | 65.6    |
| European U   | 76.8  | 87.1  | 67.9    |
| Belgium      | 80.0  | 86.7  | 73.9    |
| Bulgaria     | 68.8  | 81.4  | 58.5    |
| Czechia      | 66.5  | 93.8  | 42.0    |
| Denmark      | 80.2  | 90.3  | 71.6    |
| Germany (u   | 78.5  | 91.5  | 67.5    |
| Estonia      | 71.0  | 91.7  | 54.7    |
| Ireland      | 75.9  | 85.3  | 67.9    |
| Greece       | 66.0  | 81.3  | 52.0    |
| Spain        | 69.9  | 76.7  | 63.7    |
| France       | 80.9  | 87.3  | 75.2    |
| Croatia      | 70.1  | 79.1  | 61.5    |
| Italy        | 71.3  | 85.0  | 58.9    |
| Cyprus       | 72.8  | 78.8  | 67.6    |
| Latvia       | 73.6  | 83.0  | 65.7    |
| Lithuania    | 80.1  | 89.0  | 73.2    |
| Luxembourg   |       | 92.6  | 81.8    |
| Hungary      | 63.1  | 89.5  | 40.0    |
| Malta        | 79.5  | 94.1  | 66.1    |
| Netherlands  |       | 92.1  | 73.1    |
| Austria      | 82.8  | 90.3  | 76.1    |
| Poland       | 75.3  | 88.1  | 63.6    |
| Portugal     | 79.4  | 85.6  | 73.9    |
| Romania      | 71.5  | 81.8  | 62.0    |
| Slovenia     | 77.1  | 89.0  | 66.3    |
| Slovakia     | 60.2  | 86.9  | 38.4    |
| Finland      | 73.3  | 88.0  | 59.6    |
| Sweden       | 84.5  | 93.7  | 76.6    |
| United Kinge |       | 91.5  | 69.8    |
| North Mace   | 53.3  | 69.0  | 38.5    |
| Turkey       | 59.4  | 88.2  | 31.6    |
| Switzerland  | :     | :     | :       |
| Euro area (1 | :     | :     | :       |
| Euro area (1 | :     | :     | :       |
| Euro area (1 | :     | :     | :       |
| European U   | :     | :     | :       |

| GEO/SEX      | Total | Males | Females |
|--------------|-------|-------|---------|
| European U   | 73.4  | 87.2  | 60.7    |
| European U   | 74.3  | 87.5  | 62.3    |
| Belgium      | 81.5  | 90.0  | 73.5    |
| Bulgaria     | 65.2  | 78.1  | 53.9    |
| Czechia      | 68.7  | 92.9  | 44.9    |
| Denmark      | 87.5  | 92.8  | 82.6    |
| Germany (u   | 76.5  | 93.0  | 61.5    |
| Estonia      | 71.4  | 90.8  | 54.1    |
| Ireland      | 71.5  | 82.3  | 61.7    |
| Greece       | 64.3  | 81.3  | 48.0    |
| Spain        | 64.1  | 74.7  | 54.2    |
| France       | 77.6  | 89.0  | 67.2    |
| Croatia      | 68.0  | 79.6  | 57.4    |
| Italy        | 68.1  | 85.7  | 51.2    |
| Cyprus       | 78.1  | 83.7  | 72.9    |
| Latvia       | 74.3  | 86.2  | 64.1    |
| Lithuania    | 81.8  | 88.5  | 76.1    |
| Luxembourg   | 83.1  | 91.0  | 75.0    |
| Hungary      | 61.8  | 84.6  | 41.2    |
| Malta        | 76.7  | 95.6  | 57.5    |
| Netherlands  | 84.8  | 92.8  | 77.3    |
| Austria      | 79.2  | 91.6  | 67.8    |
| Poland       | 72.9  | 87.8  | 58.6    |
| Portugal     | 76.9  | 82.3  | 72.0    |
| Romania      | 68.7  | 80.0  | 58.2    |
| Slovenia     | 84.2  | 90.9  | 77.7    |
| Slovakia     | 60.0  | 87.5  | 36.2    |
| Finland      | 77.6  | 90.7  | 64.9    |
| Sweden       | 86.8  | 93.6  | 80.8    |
| United Kinge | 76.2  | 91.1  | 63.0    |
| North Mace   | 55.0  | 68.2  | 42.7    |
| Turkey       | 57.7  |       |         |
| Switzerland  | :     | :     | :       |
| Euro area (1 | :     | :     | :       |
| Euro area (1 | :     | :     | :       |
| Euro area (1 | :     | :     | :       |
| European U   | :     | :     | :       |