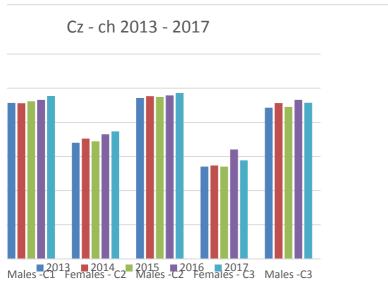

| CZ           | 2013 | 2014 | 2015 | 2016 | 2017 |      |
|--------------|------|------|------|------|------|------|
| Females - C1 | 70.0 | 69.4 | 70.2 | 71.1 | 71.3 | 70.4 |
| Males -C1    | 91.4 | 91.2 | 92.3 | 93.2 | 95.4 | 92.7 |
| Females - C2 | 68.1 | 70.5 | 68.9 | 73.0 | 74.7 | 71.0 |
| Males -C2    | 94.3 | 95.3 | 94.9 | 95.8 | 97.2 | 95.5 |
| Females - C3 | 54.1 | 54.7 | 54.1 | 64.1 | 57.7 | 56.9 |
| Males -C3    | 88.6 | 91.3 | 89.1 | 93.2 | 91.5 | 90.7 |

|             | 2013 | 2014 | 2015 | 2016 | 2017 |
|-------------|------|------|------|------|------|
| Females - C | 54.1 | 54.7 | 54.1 | 64.1 | 57.7 |
| Males -Cz   | 88.6 | 91.3 | 89.1 | 93.2 | 91.5 |
| Females - G | 53.4 | 54.2 | 54.9 | 54.0 | 54.1 |
| Males - Ge  | 89.2 | 87.8 | 87.6 | 85.0 | 84.7 |