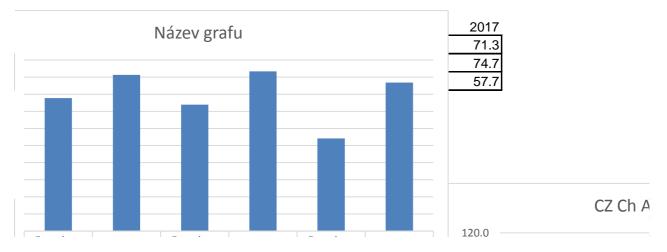

| CZ           | 2013 | 2014 | 2015 | 2016 | 2017 |      |
|--------------|------|------|------|------|------|------|
| Females - C1 | 70.0 | 69.4 | 70.2 | 71.1 | 71.3 | 70.4 |
| Males -C1    | 91.4 | 91.2 | 92.3 | 93.2 | 95.4 | 92.7 |
| Females - C2 | 68.1 | 70.5 | 68.9 | 73.0 | 74.7 | 71.0 |
| Males -C2    | 94.3 | 95.3 | 94.9 | 95.8 | 97.2 | 95.5 |
| Females - C3 | 54.1 | 54.7 | 54.1 | 64.1 | 57.7 | 56.9 |
| Males -C3    | 88.6 | 91.3 | 89.1 | 93.2 | 91.5 | 90.7 |

| 2,017.0      | CZ   | GE   |
|--------------|------|------|
| Females - C1 | 70.4 | 77.7 |
| Males -C1    | 92.7 | 91.3 |
| Females - C2 | 71.0 | 73.9 |
| Males -C2    | 95.5 | 93.4 |
| Females - C3 | 56.9 | 54.1 |
| Males -C3    | 90.7 | 86.9 |

| Femal | es   |
|-------|------|
|       | 72.3 |
|       | 71.3 |
|       | 78.8 |
|       | 76.9 |
|       | 70.2 |
|       | 53.4 |
|       | 64.2 |
|       | 73.7 |
|       | 57.5 |
|       | 71.3 |
|       | 76.7 |
|       | 79.3 |
|       | 79.0 |
|       | 81.2 |
| ·     | 75.5 |