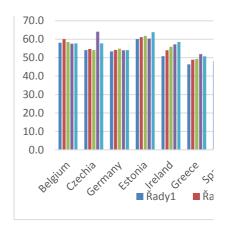

Last update 13.02.19
Extracted on 07.03.19
Source of data Eurostat

AGE From 15 to 64 years

N\_CHILD 1 child AGECHILD Total

ISCED11 All ISCED 2011 levels

TIME 2013

2013 2014

|             |       | 2013  |         |       | 2014  |         |
|-------------|-------|-------|---------|-------|-------|---------|
| GEO/SEX     | Total | Males | Females | Total | Males | Females |
| Belgium     | 76.4  | 82.0  | 71.5    | 77.0  | 82.2  | 72.3    |
| Czechia     | 80.1  | 91.4  | 70.0    | 79.8  | 91.2  | 69.4    |
| Germany     | 83.4  | 91.0  | 77.0    | 83.3  | 90.9  | 76.9    |
| Estonia     | 78.1  | 87.0  | 71.1    | 79.3  | 88.2  | 72.4    |
| Ireland     | 69.3  | 75.4  | 64.2    | 71.2  | 77.9  | 65.5    |
| Greece      | 59.0  | 70.6  | 48.6    | 60.8  | 72.1  | 50.6    |
| Spain       | 62.4  | 69.3  | 56.3    | 64.6  | 71.2  | 58.8    |
| France      | 79.3  | 83.2  | 76.0    | 78.7  | 83.1  | 75.1    |
| Italy       | 66.4  | 77.8  | 56.0    | 66.3  | 76.7  | 56.7    |
| Luxembourg  | 79.0  | 83.9  | 74.5    | 77.7  | 83.5  | 72.5    |
| Netherlands | 80.9  | 87.5  | 75.1    | 79.9  | 89.3  | 71.6    |
| Austria     | 83.8  | 88.9  | 79.3    | 83.6  | 88.4  | 79.3    |
| Portugal    | 74.1  | 78.0  | 70.7    | 75.7  | 79.8  | 72.2    |
| Slovenia    | 78.2  | 82.7  | 74.0    | 77.3  | 82.3  | 72.7    |
| Finland     | 82.2  | 86.6  | 78.1    | 81.0  | 86.2  | 76.3    |