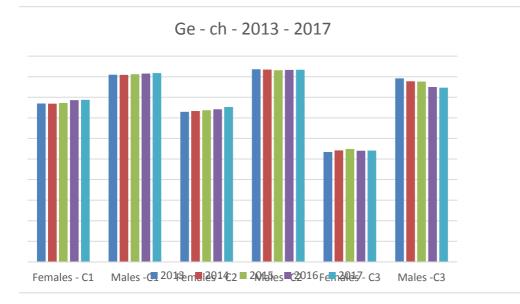

| CZ           | 2013 | 2014 | 2015 | 2016 | 2017 |      |
|--------------|------|------|------|------|------|------|
| Females - C1 | 70.0 | 69.4 | 70.2 | 71.1 | 71.3 | 70.4 |
| Males -C1    | 91.4 | 91.2 | 92.3 | 93.2 | 95.4 | 92.7 |
| Females - C2 | 68.1 | 70.5 | 68.9 | 73.0 | 74.7 | 71.0 |
| Males -C2    | 94.3 | 95.3 | 94.9 | 95.8 | 97.2 | 95.5 |
| Females - C3 | 54.1 | 54.7 | 54.1 | 64.1 | 57.7 | 56.9 |
| Males -C3    | 88.6 | 91.3 | 89.1 | 93.2 | 91.5 | 90.7 |

| GE           | 2013 | 2014 | 2015 | 2016 | 2017 |
|--------------|------|------|------|------|------|
| Females - C1 | 77.0 | 76.9 | 77.2 | 78.6 | 78.8 |
| Males -C1    | 91.0 | 90.9 | 91.2 | 91.5 | 91.8 |
| Females - C2 | 72.9 | 73.3 | 73.7 | 74.2 | 75.3 |
| Males -C2    | 93.6 | 93.5 | 93.2 | 93.3 | 93.4 |
| Females - C3 | 53.4 | 54.2 | 54.9 | 54.0 | 54.1 |
| Males -C3    | 89.2 | 87.8 | 87.6 | 85.0 | 84.7 |

|             | 2013 | 2014 | 2015 | 2016 | 2017 |
|-------------|------|------|------|------|------|
| Females - C | 54.1 | 54.7 | 54.1 | 64.1 | 57.7 |
| Males -Cz   | 88.6 | 91.3 | 89.1 | 93.2 | 91.5 |
| Females - G | 53.4 | 54.2 | 54.9 | 54.0 | 54.1 |
| Males - Ge  | 89.2 | 87.8 | 87.6 | 85.0 | 84.7 |