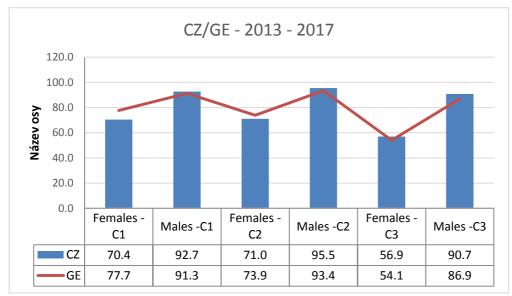

| CZ           | 2013 | 2014 | 2015 | 2016 | 2017 |      |
|--------------|------|------|------|------|------|------|
| Females - C1 | 70.0 | 69.4 | 70.2 | 71.1 | 71.3 | 70.4 |
| Males -C1    | 91.4 | 91.2 | 92.3 | 93.2 | 95.4 | 92.7 |
| Females - C2 | 68.1 | 70.5 | 68.9 | 73.0 | 74.7 | 71.0 |
| Males -C2    | 94.3 | 95.3 | 94.9 | 95.8 | 97.2 | 95.5 |
| Females - C3 | 54.1 | 54.7 | 54.1 | 64.1 | 57.7 | 56.9 |
| Males -C3    | 88.6 | 91.3 | 89.1 | 93.2 | 91.5 | 90.7 |

| GE           | 2013 | 2014 | 2015 | 2016 | 2017 |
|--------------|------|------|------|------|------|
| Females - C1 | 77.0 | 76.9 | 77.2 | 78.6 | 78.8 |
| Males -C1    | 91.0 | 90.9 | 91.2 | 91.5 | 91.8 |
| Females - C2 | 72.9 | 73.3 | 73.7 | 74.2 | 75.3 |
| Males -C2    | 93.6 | 93.5 | 93.2 | 93.3 | 93.4 |
| Females - C3 | 53.4 | 54.2 | 54.9 | 54.0 | 54.1 |
| Males -C3    | 89.2 | 87.8 | 87.6 | 85.0 | 84.7 |

| 2,017.0      | CZ   | GE   |
|--------------|------|------|
| Females - C1 | 70.4 | 77.7 |
| Males -C1    | 92.7 | 91.3 |
| Females - C2 | 71.0 | 73.9 |
| Males -C2    | 95.5 | 93.4 |
| Females - C3 | 56.9 | 54.1 |
| Males -C3    | 90.7 | 86.9 |