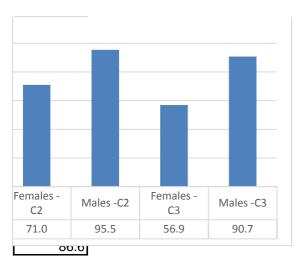

| 2,017.0      | CZ   | GE   |
|--------------|------|------|
| Females - C1 | 70.4 | 77.7 |
| Males -C1    | 92.7 | 91.3 |
| Females - C2 | 71.0 | 73.9 |
| Males -C2    | 95.5 | 93.4 |
| Females - C3 | 56.9 | 54.1 |
| Males -C3    | 90.7 | 86.9 |