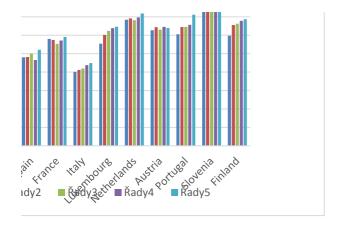

Last update 13.02.19
Extracted on 07.03.19
Source of data Eurostat

AGE From 15 to 64 years

N\_CHILD 1 child AGECHILD Total

ISCED11 All ISCED 2011 levels

TIME 2013

2013 2014

|             |       | 2013  |         |       | 2014  |         |
|-------------|-------|-------|---------|-------|-------|---------|
| GEO/SEX     | Total | Males | Females | Total | Males | Females |
| Belgium     | 76.4  | 82.0  | 71.5    | 77.0  | 82.2  | 72.3    |
| Czechia     | 80.1  | 91.4  | 70.0    | 79.8  | 91.2  | 69.4    |
| Germany     | 83.4  | 91.0  | 77.0    | 83.3  | 90.9  | 76.9    |
| Estonia     | 78.1  | 87.0  | 71.1    | 79.3  | 88.2  | 72.4    |
| Ireland     | 69.3  | 75.4  | 64.2    | 71.2  | 77.9  | 65.5    |
| Greece      | 59.0  | 70.6  | 48.6    | 60.8  | 72.1  | 50.6    |
| Spain       | 62.4  | 69.3  | 56.3    | 64.6  | 71.2  | 58.8    |
| France      | 79.3  | 83.2  | 76.0    | 78.7  | 83.1  | 75.1    |
| Italy       | 66.4  | 77.8  | 56.0    | 66.3  | 76.7  | 56.7    |
| Luxembourg  | 79.0  | 83.9  | 74.5    | 77.7  | 83.5  | 72.5    |
| Netherlands | 80.9  | 87.5  | 75.1    | 79.9  | 89.3  | 71.6    |
| Austria     | 83.8  | 88.9  | 79.3    | 83.6  | 88.4  | 79.3    |
| Portugal    | 74.1  | 78.0  | 70.7    | 75.7  | 79.8  | 72.2    |
| Slovenia    | 78.2  | 82.7  | 74.0    | 77.3  | 82.3  | 72.7    |
| Finland     | 82.2  | 86.6  | 78.1    | 81.0  | 86.2  | 76.3    |