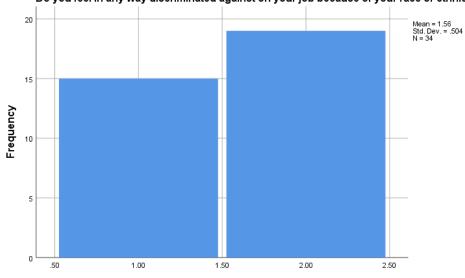

Please rate the overall physical effort at the job you usually do.

How fair is what you earn on your job compared to others doing the same work you do?

Do you feel in any way discriminated against on your job because of your race or ethnic origin?

Do you feel in any way discriminated against on your job because of your race or ethnic origin?

|         |        | 1             | 1       | 1             | 1                     |
|---------|--------|---------------|---------|---------------|-----------------------|
|         |        | Frequenc<br>y | Percent | Valid Percent | Cumulative<br>Percent |
| Valid   | Yes    | 15            | 37.5    | 44.1          | 44.1                  |
|         | No     | 19            | 47.5    | 55.9          | 100.0                 |
|         | Total  | 34            | 85.0    | 100.0         |                       |
| Missing | System | 6             | 15.0    |               |                       |
| Total   | 1      | 40            | 100.0   |               |                       |