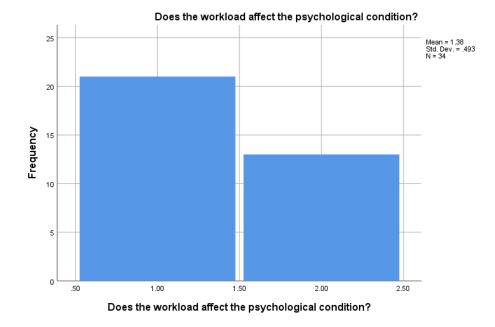

#### **Results of Questionnaire**

|          | Ν     | Mean          | Media<br>n | Mode   | Std.<br>Dev | Min.   | Ma<br>x  | Pero | centiles |      |      |
|----------|-------|---------------|------------|--------|-------------|--------|----------|------|----------|------|------|
|          | Valid | Miss -<br>ing |            |        |             |        |          |      | 25       | 50   | 75   |
| QoL<br>1 | 0     | 41            | 2.0924     | 3.09   | 3.23        | 0.704  | 1.00     | 4.0  | 2.00     | 1.00 | 2.00 |
| QoL<br>2 | 34    | 6             | 2.0294     | 2.0000 | 3.0<br>0    | 0.8040 | 1.0<br>0 | 3.0  | 1.0<br>0 | 2.00 | 3.0  |
| QoL<br>3 | 34    | 4             | 1.3824     | 1.0000 | 1.0<br>0    | 0.7932 | 1.0<br>0 | 2.0  | 1.0<br>0 | 1.00 | 2.0  |
| QoL<br>4 | 32    | 8             | 2.8125     | 3.0000 | 2.0<br>0    | 1.254  | 1.0<br>0 | 5.0  | 2.0<br>0 | 3.00 | 4.0  |
| QoL<br>5 | 34    | 4             | 2.1765     | 2.0000 | 2.0<br>0    | 0.8966 | 1.0<br>0 | 4.0  | 2.0<br>0 | 2.00 | 2.2  |
| QoL<br>6 | 34    | 7             | 1.3235     | 1.0000 | 1.0<br>0    | 0.3748 | 1.0<br>0 | 2.0  | 1.0<br>0 | 1.00 | 2.0  |