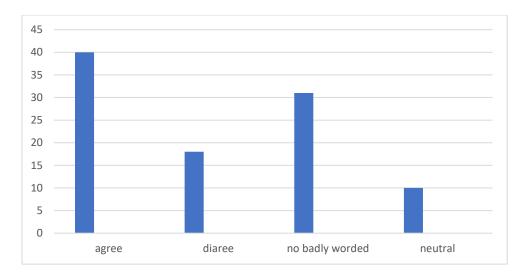

| Does the workload af | ne workload affect the psychological condition? |         |               |            |  |  |
|----------------------|-------------------------------------------------|---------|---------------|------------|--|--|
|                      | Frequency                                       | Percent | Valid Percent | Cumulative |  |  |
|                      |                                                 |         |               | Percent    |  |  |

| Valid   | Yes    | 21 | 52.5  | 61.8  | 61.8  |
|---------|--------|----|-------|-------|-------|
|         | No     | 13 | 32.5  | 38.2  | 100.0 |
|         | Total  | 34 | 85.0  | 100.0 |       |
| Missing | System | 6  | 15.0  |       |       |
| Total   | 1      | 40 | 100.0 |       |       |