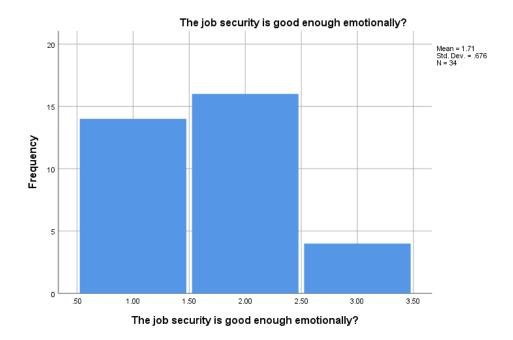

| Does the job security is go | od enough en | notionally? |         |            |
|-----------------------------|--------------|-------------|---------|------------|
|                             | Frequenc     | Percent     | Valid   | Cumulative |
|                             | У            |             | Percent | Percent    |
|                             |              |             |         |            |

| Valid       | very true        | 14 | 35.0  | 41.2  | 41.2  |
|-------------|------------------|----|-------|-------|-------|
|             | somewhat<br>true | 16 | 40.0  | 47.1  | 88.2  |
|             | not very true    | 4  | 10.0  | 11.8  | 100.0 |
|             | Total            | 34 | 85.0  | 100.0 |       |
| Missin<br>g | System           | 6  | 15.0  |       |       |
| Total       |                  | 40 | 100.0 |       |       |