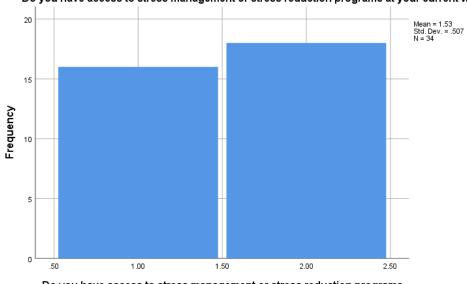

Does the job security is good enough emotionally?

Do you have access to stress management or stress reduction programs at your current workplace?

Does your job regularly require you to perform repetitive or forceful hand movements or involve awkward postures?

| Do you have access to stress management or stress reduction programs at your current workplace? |        |               |         |               |                       |  |  |  |
|-------------------------------------------------------------------------------------------------|--------|---------------|---------|---------------|-----------------------|--|--|--|
|                                                                                                 |        | Frequenc<br>y | Percent | Valid Percent | Cumulative<br>Percent |  |  |  |
| Valid                                                                                           | Yes    | 16            | 40.0    | 47.1          | 47.1                  |  |  |  |
|                                                                                                 | No     | 18            | 45.0    | 52.9          | 100.0                 |  |  |  |
|                                                                                                 | Total  | 34            | 85.0    | 100.0         |                       |  |  |  |
| Missing                                                                                         | System | 6             | 15.0    |               |                       |  |  |  |
| Total                                                                                           | ·      | 40            | 100.0   |               |                       |  |  |  |

Does the top management involve employees in the management decisions for their satisfaction?

Do you have access to stress management or stress reduction programs at your current workplace?

Do you have access to stress management or stress reduction programs at your current workplace?