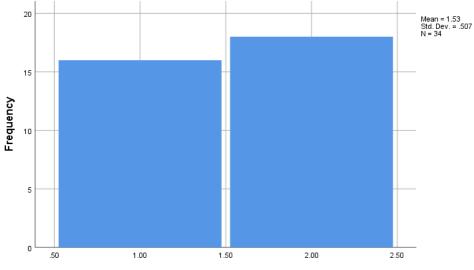

Does the job security is good enough emotionally?

Do you have access to stress management or stress reduction programs at your current workplace?

Does your job regularly require you to perform repetitive or forceful hand movements or involve awkward postures?

| Do you have access to stress management or stress reduction programs at your current workplace? |        |               |         |               |                       |  |  |  |
|-------------------------------------------------------------------------------------------------|--------|---------------|---------|---------------|-----------------------|--|--|--|
|                                                                                                 |        | Frequenc<br>y | Percent | Valid Percent | Cumulative<br>Percent |  |  |  |
| Valid                                                                                           | Yes    | 16            | 40.0    | 47.1          | 47.1                  |  |  |  |
|                                                                                                 | No     | 18            | 45.0    | 52.9          | 100.0                 |  |  |  |
|                                                                                                 | Total  | 34            | 85.0    | 100.0         |                       |  |  |  |
| Missing                                                                                         | System | 6             | 15.0    |               |                       |  |  |  |
| Total                                                                                           | ·      | 40            | 100.0   |               |                       |  |  |  |

Does the top management involve employees in the management decisions for their satisfaction?

Do you have access to stress management or stress reduction programs at your current workplace?

Do you have access to stress management or stress reduction programs at your current workplace?