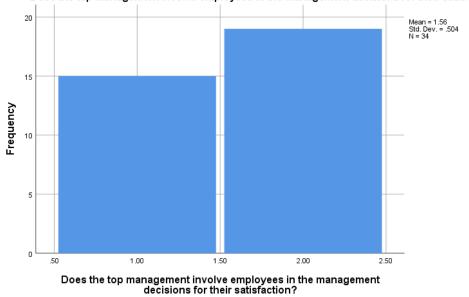

| Does the top management involve employees in the management decisions for<br>their satisfaction? |        |               |         |               |                       |  |  |  |
|--------------------------------------------------------------------------------------------------|--------|---------------|---------|---------------|-----------------------|--|--|--|
|                                                                                                  |        | Frequenc<br>y | Percent | Valid Percent | Cumulative<br>Percent |  |  |  |
| Valid                                                                                            | Yes    | 15            | 37.5    | 44.1          | 44.1                  |  |  |  |
|                                                                                                  | No     | 19            | 47.5    | 55.9          | 100.0                 |  |  |  |
|                                                                                                  | Total  | 34            | 85.0    | 100.0         |                       |  |  |  |
| Missing                                                                                          | System | 6             | 15.0    |               |                       |  |  |  |
| Total                                                                                            | 1      | 40            | 100.0   |               |                       |  |  |  |