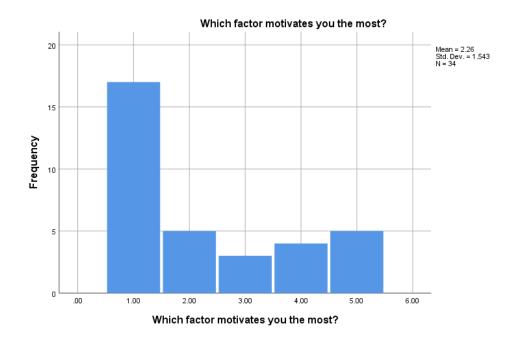

| Which fa    | Which factor motivates you the most? |               |         |                  |                       |  |  |  |  |
|-------------|--------------------------------------|---------------|---------|------------------|-----------------------|--|--|--|--|
|             |                                      | Frequenc<br>y | Percent | Valid<br>Percent | Cumulative<br>Percent |  |  |  |  |
| Valid       | Salary Increase                      | 17            | 42.5    | 50.0             | 50.0                  |  |  |  |  |
|             | Promotion                            | 5             | 12.5    | 14.7             | 64.7                  |  |  |  |  |
|             | Leave                                | 3             | 7.5     | 8.8              | 73.5                  |  |  |  |  |
|             | Motivational<br>Talk                 | 4             | 10.0    | 11.8             | 85.3                  |  |  |  |  |
|             | Reward                               | 5             | 12.5    | 14.7             | 100.0                 |  |  |  |  |
|             | Total                                | 34            | 85.0    | 100.0            |                       |  |  |  |  |
| Missin<br>g | System                               | 6             | 15.0    |                  |                       |  |  |  |  |
| Total       |                                      | 40            | 100.0   |                  |                       |  |  |  |  |