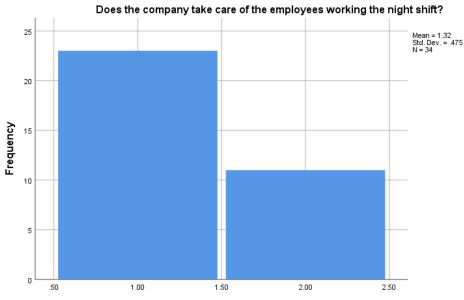

| Does the | company ta | ke care of the | employees v | vorking the night | shift?                |
|----------|------------|----------------|-------------|-------------------|-----------------------|
|          |            | Frequenc<br>y  | Percent     | Valid Percent     | Cumulative<br>Percent |
| Valid    | Yes        | 23             | 57.5        | 67.6              | 67.6                  |
|          | No         | 11             | 27.5        | 32.4              | 100.0                 |
|          | Total      | 34             | 85.0        | 100.0             |                       |
| Missing  | System     | 6              | 15.0        |                   |                       |
| Total    | 1          | 40             | 100.0       |                   |                       |