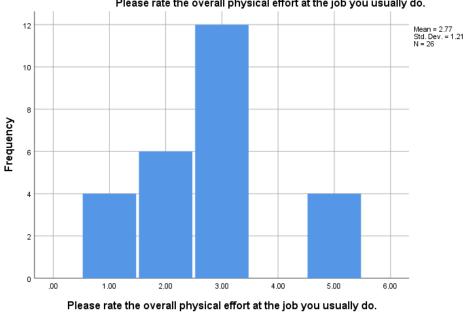

Please rate the overall physical effort at the job you usually do.

How fair is what you earn on your job compared to others doing the same work you do?

Do you feel in any way discriminated against on your job because of your race or ethnic origin?

| Please rate the overall physical effort at the job you usually do. |               |           |             |                  |                       |  |  |
|--------------------------------------------------------------------|---------------|-----------|-------------|------------------|-----------------------|--|--|
|                                                                    |               | Frequency | Percen<br>t | Valid<br>Percent | Cumulative<br>Percent |  |  |
| Valid                                                              | Hard          | 4         | 10.0        | 15.4             | 15.4                  |  |  |
|                                                                    | Very Hard     | 6         | 15.0        | 23.1             | 38.5                  |  |  |
|                                                                    | Somewhat Hard | 12        | 30.0        | 46.2             | 84.6                  |  |  |
|                                                                    | Very Light    | 4         | 10.0        | 15.4             | 100.0                 |  |  |
|                                                                    | Total         | 26        | 65.0        | 100.0            |                       |  |  |

Does your job regularly require you to perform repetitive or forceful hand movements or involve awkward postures?

Please rate the overall physical effort at the job you usually do.

How fair is what you earn on your job compared to others doing the same work you do?