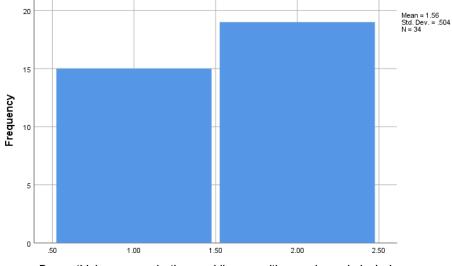

| Does the top management involve employees in the management decisions for<br>their satisfaction? |        |               |         |               |                       |  |  |  |
|--------------------------------------------------------------------------------------------------|--------|---------------|---------|---------------|-----------------------|--|--|--|
|                                                                                                  |        | Frequenc<br>y | Percent | Valid Percent | Cumulative<br>Percent |  |  |  |
| Valid                                                                                            | Yes    | 15            | 37.5    | 44.1          | 44.1                  |  |  |  |
|                                                                                                  | No     | 19            | 47.5    | 55.9          | 100.0                 |  |  |  |
|                                                                                                  | Total  | 34            | 85.0    | 100.0         |                       |  |  |  |
| Missing                                                                                          | System | 6             | 15.0    |               |                       |  |  |  |
| Total                                                                                            | 1      | 40            | 100.0   |               |                       |  |  |  |