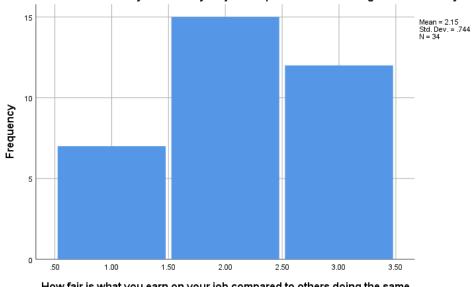

Please rate the overall physical effort at the job you usually do.

How fair is what you earn on your job compared to others doing the same work you do?

Do you feel in any way discriminated against on your job because of your race or ethnic origin?

|             |                                   | Freque<br>ncy | Percent | Valid<br>Percent | Cumulativ<br>e Percent |
|-------------|-----------------------------------|---------------|---------|------------------|------------------------|
| Valid       | Much less than you<br>deserve     | 7             | 17.5    | 20.6             | 20.6                   |
|             | somewhat less than you<br>deserve | 15            | 37.5    | 44.1             | 64.7                   |
|             | about as much as you<br>deserve   | 12            | 30.0    | 35.3             | 100.0                  |
|             | Total                             | 34            | 85.0    | 100.0            |                        |
| Missin<br>g | System                            | 6             | 15.0    |                  |                        |
| Fotal       | 1                                 | 40            | 100.0   |                  |                        |