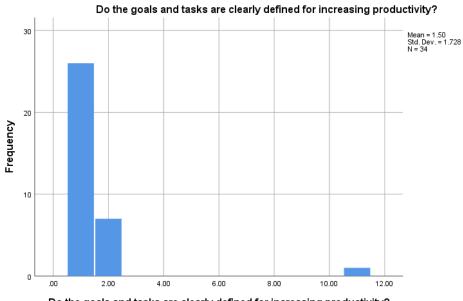

|         |        | Frequenc<br>y | Percent | Valid Percent | Cumulative<br>Percent |
|---------|--------|---------------|---------|---------------|-----------------------|
| Valid   | Yes    | 26            | 65.0    | 76.5          | 76.5                  |
|         | No     | 7             | 17.5    | 20.6          | 97.1                  |
|         | 11.00  | 1             | 2.5     | 2.9           | 100.0                 |
|         | Total  | 34            | 85.0    | 100.0         |                       |
| Missing | System | 6             | 15.0    |               |                       |
| Total   |        | 40            | 100.0   |               |                       |