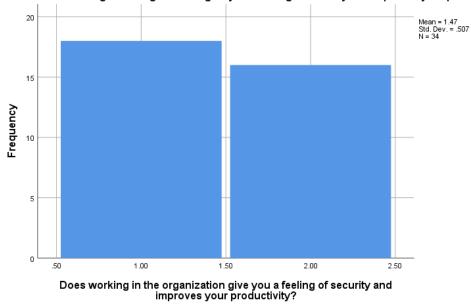

Does working in the organization give you a feeling of security and improve your productivity?

|         |        | Frequenc<br>y | Percent | Valid Percent | Cumulative<br>Percent |
|---------|--------|---------------|---------|---------------|-----------------------|
| Valid   | Yes    | 18            | 45.0    | 52.9          | 52.9                  |
| -       | No     | 16            | 40.0    | 47.1          | 100.0                 |
|         | Total  | 34            | 85.0    | 100.0         |                       |
| Missing | System | 6             | 15.0    |               |                       |
| Total   | 1      | 40            | 100.0   |               |                       |