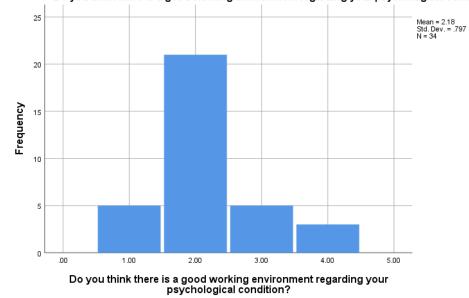

HR departments' follow-up is disturbed after Covid resolved their difficulties

|       | Do you think there is a good working environment regarding your psychological condition? |               |         |               |                       |  |  |
|-------|------------------------------------------------------------------------------------------|---------------|---------|---------------|-----------------------|--|--|
|       |                                                                                          | Frequenc<br>y | Percent | Valid Percent | Cumulative<br>Percent |  |  |
| Valid | Always                                                                                   | 5             | 12.5    | 14.7          | 14.7                  |  |  |

Г

|         | Often  | 21 | 52.5  | 61.8  | 76.5  |
|---------|--------|----|-------|-------|-------|
|         | Rarely | 5  | 12.5  | 14.7  | 91.2  |
|         | Never  | 3  | 7.5   | 8.8   | 100.0 |
|         | Total  | 34 | 85.0  | 100.0 |       |
| Missing | System | 6  | 15.0  |       |       |
| Total   |        | 40 | 100.0 |       |       |