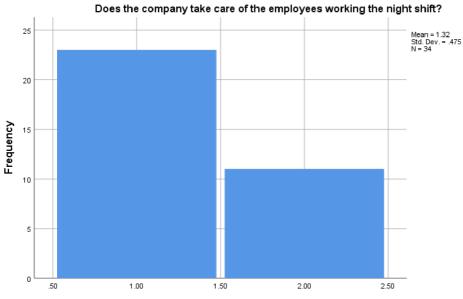

| Does the company take care of the employees working the night shift? |        |               |         |               |                       |  |  |
|----------------------------------------------------------------------|--------|---------------|---------|---------------|-----------------------|--|--|
|                                                                      |        | Frequenc<br>y | Percent | Valid Percent | Cumulative<br>Percent |  |  |
| Valid                                                                | Yes    | 23            | 57.5    | 67.6          | 67.6                  |  |  |
|                                                                      | No     | 11            | 27.5    | 32.4          | 100.0                 |  |  |
|                                                                      | Total  | 34            | 85.0    | 100.0         |                       |  |  |
| Missing                                                              | System | 6             | 15.0    |               |                       |  |  |
| Total                                                                | 1      | 40            | 100.0   |               |                       |  |  |