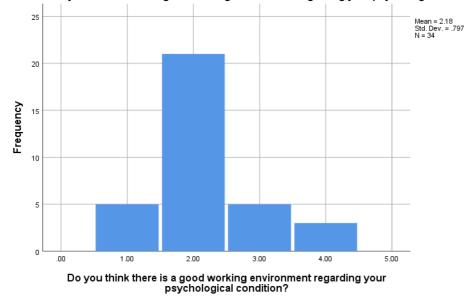

HR departments' follow-up is disturbed after Covid resolved their difficulties

|       | Do you think there is a good working environment regarding your psychological condition? |               |         |               |                       |  |  |
|-------|------------------------------------------------------------------------------------------|---------------|---------|---------------|-----------------------|--|--|
|       |                                                                                          | Frequenc<br>y | Percent | Valid Percent | Cumulative<br>Percent |  |  |
| Valid | Always                                                                                   | 5             | 12.5    | 14.7          | 14.7                  |  |  |

|         | Often  | 21 | 52.5  | 61.8  | 76.5  |
|---------|--------|----|-------|-------|-------|
|         | Rarely | 5  | 12.5  | 14.7  | 91.2  |
|         | Never  | 3  | 7.5   | 8.8   | 100.0 |
|         | Total  | 34 | 85.0  | 100.0 |       |
| Missing | System | 6  | 15.0  |       |       |
| Total   |        | 40 | 100.0 |       |       |