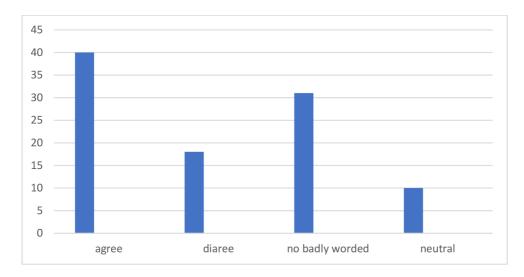

| difficulties |                            |               |         |               |                       |  |  |
|--------------|----------------------------|---------------|---------|---------------|-----------------------|--|--|
|              |                            | Frequenc<br>y | Percent | Valid Percent | Cumulative<br>Percent |  |  |
| Valid        | agree                      | 40            | 15.0    | 18.8          | 18.8                  |  |  |
|              | disagree                   | 18            | 22.5    | 28.1          | 46.9                  |  |  |
|              | No<br>negatively<br>worded | 31            | 17.5    | 21.9          | 68.8                  |  |  |
|              | neutral                    | 10            | 12.5    | 15.6          | 84.4                  |  |  |
|              | 5.00                       | 5             | 12.5    | 15.6          | 100.0                 |  |  |
|              | Total                      | 32            | 80.0    | 100.0         |                       |  |  |
| Missing      | System                     | 8             | 20.0    |               |                       |  |  |
| Total        |                            | 40            | 100.0   |               |                       |  |  |