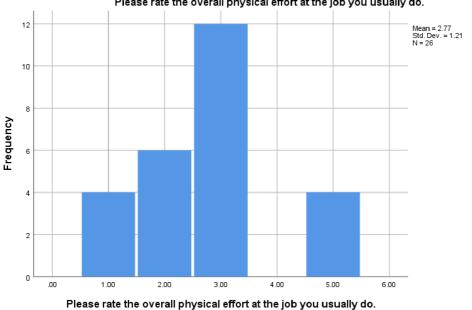

| Please rate the overall physical effort at the job you usually do. |               |           |             |                  |                       |  |  |
|--------------------------------------------------------------------|---------------|-----------|-------------|------------------|-----------------------|--|--|
|                                                                    |               | Frequency | Percen<br>t | Valid<br>Percent | Cumulative<br>Percent |  |  |
| Valid                                                              | Hard          | 4         | 10.0        | 15.4             | 15.4                  |  |  |
|                                                                    | Very Hard     | 6         | 15.0        | 23.1             | 38.5                  |  |  |
|                                                                    | Somewhat Hard | 12        | 30.0        | 46.2             | 84.6                  |  |  |
|                                                                    | Very Light    | 4         | 10.0        | 15.4             | 100.0                 |  |  |
|                                                                    | Total         | 26        | 65.0        | 100.0            |                       |  |  |