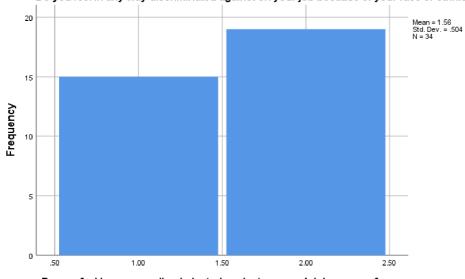

Do you feel in any way discriminated against on your job because of your race or ethnic origin?

|         |        | Frequenc<br>y | Percent | Valid Percent | Cumulative<br>Percent |
|---------|--------|---------------|---------|---------------|-----------------------|
| Valid   | Yes    | 15            | 37.5    | 44.1          | 44.1                  |
|         | No     | 19            | 47.5    | 55.9          | 100.0                 |
|         | Total  | 34            | 85.0    | 100.0         |                       |
| Missing | System | 6             | 15.0    |               |                       |
| Total   | 1      | 40            | 100.0   |               |                       |