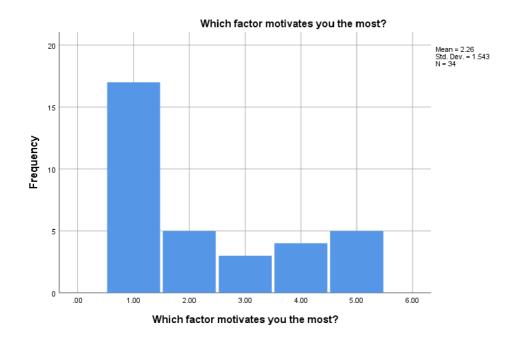

| Which factor motivates you the most? |                      |               |         |                  |                       |  |  |  |
|--------------------------------------|----------------------|---------------|---------|------------------|-----------------------|--|--|--|
|                                      |                      | Frequenc<br>y | Percent | Valid<br>Percent | Cumulative<br>Percent |  |  |  |
| Valid                                | Salary Increase      | 17            | 42.5    | 50.0             | 50.0                  |  |  |  |
|                                      | Promotion            | 5             | 12.5    | 14.7             | 64.7                  |  |  |  |
|                                      | Leave                | 3             | 7.5     | 8.8              | 73.5                  |  |  |  |
|                                      | Motivational<br>Talk | 4             | 10.0    | 11.8             | 85.3                  |  |  |  |
|                                      | Reward               | 5             | 12.5    | 14.7             | 100.0                 |  |  |  |
|                                      | Total                | 34            | 85.0    | 100.0            |                       |  |  |  |
| Missin<br>g                          | System               | 6             | 15.0    |                  |                       |  |  |  |
| Total                                |                      | 40            | 100.0   |                  |                       |  |  |  |