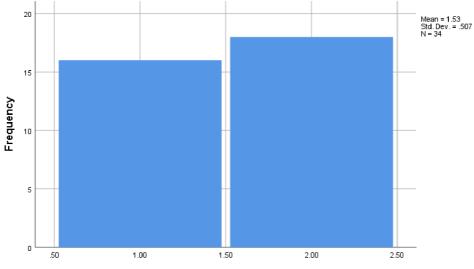

| Do you have access to stress management or stress reduction programs at your current workplace? |        |               |         |               |                       |  |  |  |
|-------------------------------------------------------------------------------------------------|--------|---------------|---------|---------------|-----------------------|--|--|--|
|                                                                                                 |        | Frequenc<br>y | Percent | Valid Percent | Cumulative<br>Percent |  |  |  |
| Valid                                                                                           | Yes    | 16            | 40.0    | 47.1          | 47.1                  |  |  |  |
|                                                                                                 | No     | 18            | 45.0    | 52.9          | 100.0                 |  |  |  |
|                                                                                                 | Total  | 34            | 85.0    | 100.0         |                       |  |  |  |
| Missing                                                                                         | System | 6             | 15.0    |               |                       |  |  |  |
| Total                                                                                           |        | 40            | 100.0   |               |                       |  |  |  |

Do you think your organization providing you with enough psychological satisfaction?

Does the top management involve employees in the management decisions for their satisfaction?

Do you have access to stress management or stress reduction programs at your current workplace?

Do you have access to stress management or stress reduction programs at your current workplace?

Does your job regularly require you to perform repetitive or forceful hand movements or involve awkward postures?