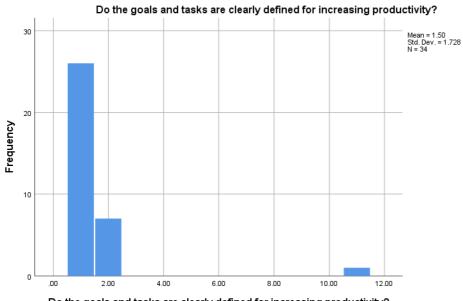

| Do the goals and tasks are clearly defined for increasing productivity? |        |               |         |               |                       |  |  |
|-------------------------------------------------------------------------|--------|---------------|---------|---------------|-----------------------|--|--|
|                                                                         |        | Frequenc<br>y | Percent | Valid Percent | Cumulative<br>Percent |  |  |
| Valid                                                                   | Yes    | 26            | 65.0    | 76.5          | 76.5                  |  |  |
|                                                                         | No     | 7             | 17.5    | 20.6          | 97.1                  |  |  |
|                                                                         | 11.00  | 1             | 2.5     | 2.9           | 100.0                 |  |  |
|                                                                         | Total  | 34            | 85.0    | 100.0         |                       |  |  |
| Missing                                                                 | System | 6             | 15.0    |               |                       |  |  |
| Total                                                                   |        | 40            | 100.0   |               |                       |  |  |