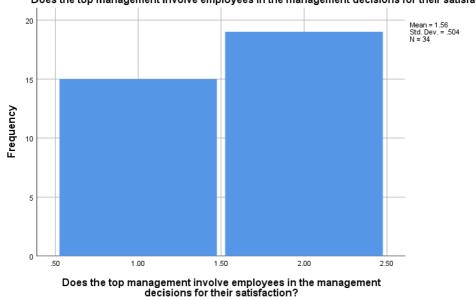

| Does the top management involve employees in the management decisions for<br>their satisfaction? |        |               |         |               |                       |  |  |  |
|--------------------------------------------------------------------------------------------------|--------|---------------|---------|---------------|-----------------------|--|--|--|
|                                                                                                  |        | Frequenc<br>y | Percent | Valid Percent | Cumulative<br>Percent |  |  |  |
| Valid                                                                                            | Yes    | 15            | 37.5    | 44.1          | 44.1                  |  |  |  |
|                                                                                                  | No     | 19            | 47.5    | 55.9          | 100.0                 |  |  |  |
|                                                                                                  | Total  | 34            | 85.0    | 100.0         |                       |  |  |  |
| Missing                                                                                          | System | 6             | 15.0    |               |                       |  |  |  |
| Total                                                                                            |        | 40            | 100.0   |               |                       |  |  |  |

Do you think your organization providing you with enough psychological satisfaction?

Does the top management involve employees in the management decisions for their satisfaction?

Do you have access to stress management or stress reduction programs at your current workplace?