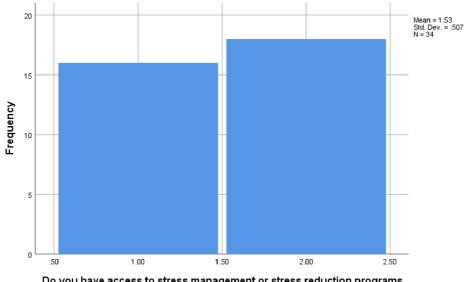

| Do you have access to stress management or stress reduction programs at your current workplace? |        |               |         |               |                       |  |  |  |
|-------------------------------------------------------------------------------------------------|--------|---------------|---------|---------------|-----------------------|--|--|--|
|                                                                                                 |        | Frequenc<br>y | Percent | Valid Percent | Cumulative<br>Percent |  |  |  |
| Valid                                                                                           | Yes    | 16            | 40.0    | 47.1          | 47.1                  |  |  |  |
|                                                                                                 | No     | 18            | 45.0    | 52.9          | 100.0                 |  |  |  |
|                                                                                                 | Total  | 34            | 85.0    | 100.0         |                       |  |  |  |
| Missing                                                                                         | System | 6             | 15.0    |               |                       |  |  |  |
| Total                                                                                           |        | 40            | 100.0   |               |                       |  |  |  |

Do you think your organization providing you with enough psychological satisfaction?

Does the top management involve employees in the management decisions for their satisfaction?

Do you have access to stress management or stress reduction programs at your current workplace?

Do you have access to stress management or stress reduction programs at your current workplace?

Does your job regularly require you to perform repetitive or forceful hand movements or involve awkward postures?