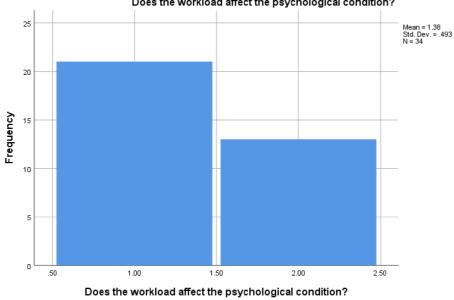

| Does the workload affect the psychological condition? |           |         |               |                       |  |
|-------------------------------------------------------|-----------|---------|---------------|-----------------------|--|
|                                                       | Frequency | Percent | Valid Percent | Cumulative<br>Percent |  |

| Valid   | Yes    | 21 | 52.5  | 61.8  | 61.8  |
|---------|--------|----|-------|-------|-------|
|         | No     | 13 | 32.5  | 38.2  | 100.0 |
|         | Total  | 34 | 85.0  | 100.0 |       |
| Missing | System | 6  | 15.0  |       |       |
| Total   | '      | 40 | 100.0 |       |       |