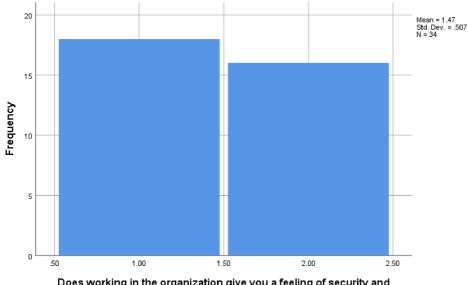

Does working in the organization give you a feeling of security and improve your productivity?

|         |        | Frequenc<br>y | Percent | Valid Percent | Cumulative<br>Percent |
|---------|--------|---------------|---------|---------------|-----------------------|
| Valid   | Yes    | 18            | 45.0    | 52.9          | 52.9                  |
|         | No     | 16            | 40.0    | 47.1          | 100.0                 |
|         | Total  | 34            | 85.0    | 100.0         |                       |
| Missing | System | 6             | 15.0    |               |                       |
| Total   |        | 40            | 100.0   |               |                       |