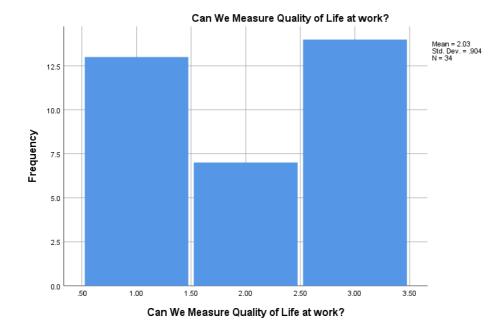

| Can We Measure Quality of Life at Work? |                   |           |         |                  |                       |  |  |  |
|-----------------------------------------|-------------------|-----------|---------|------------------|-----------------------|--|--|--|
|                                         |                   | Frequency | Percent | Valid<br>Percent | Cumulative<br>Percent |  |  |  |
| Valid                                   | Yes               | 13        | 32.5    | 38.2             | 38.2                  |  |  |  |
|                                         | No                | 7         | 17.5    | 20.6             | 58.8                  |  |  |  |
|                                         | To some<br>extent | 14        | 35.0    | 41.2             | 100.0                 |  |  |  |
|                                         | Total             | 34        | 85.0    | 100.0            |                       |  |  |  |
| Missing                                 | System            | 6         | 15.0    |                  |                       |  |  |  |
| Total                                   |                   | 40        | 100.0   |                  |                       |  |  |  |