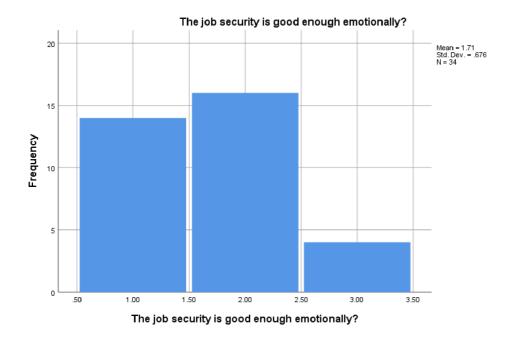

| Does the job security is good enough emotionally? |          |         |         |            |  |  |
|---------------------------------------------------|----------|---------|---------|------------|--|--|
|                                                   | Frequenc | Percent | Valid   | Cumulative |  |  |
|                                                   | У        |         | Percent | Percent    |  |  |

| Valid       | very true        | 14 | 35.0  | 41.2  | 41.2  |
|-------------|------------------|----|-------|-------|-------|
|             | somewhat<br>true | 16 | 40.0  | 47.1  | 88.2  |
|             | not very true    | 4  | 10.0  | 11.8  | 100.0 |
|             | Total            | 34 | 85.0  | 100.0 |       |
| Missin<br>g | System           | 6  | 15.0  |       |       |
| Total       | 1                | 40 | 100.0 |       |       |