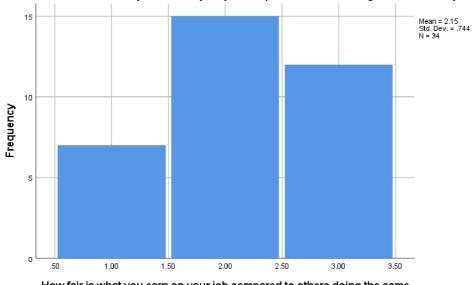

| How fair is what you earn on your job compared to others doing the same work you do? |                                   |               |         |                  |                        |  |  |  |
|--------------------------------------------------------------------------------------|-----------------------------------|---------------|---------|------------------|------------------------|--|--|--|
|                                                                                      |                                   | Freque<br>ncy | Percent | Valid<br>Percent | Cumulativ<br>e Percent |  |  |  |
| Valid                                                                                | Much less than you<br>deserve     | 7             | 17.5    | 20.6             | 20.6                   |  |  |  |
|                                                                                      | somewhat less than you<br>deserve | 15            | 37.5    | 44.1             | 64.7                   |  |  |  |
|                                                                                      | about as much as you<br>deserve   | 12            | 30.0    | 35.3             | 100.0                  |  |  |  |
|                                                                                      | Total                             | 34            | 85.0    | 100.0            |                        |  |  |  |
| Missin<br>g                                                                          | System                            | 6             | 15.0    |                  |                        |  |  |  |
| Total                                                                                | 1                                 | 40            | 100.0   |                  |                        |  |  |  |