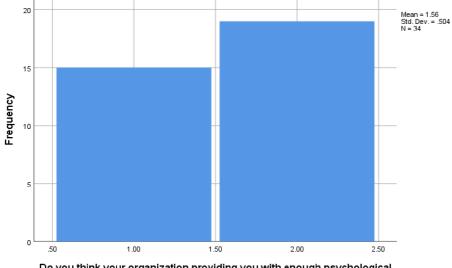

| Do you think your organization provides you with enough psychological satisfaction? |     |               |         |               |                       |  |
|-------------------------------------------------------------------------------------|-----|---------------|---------|---------------|-----------------------|--|
|                                                                                     |     | Frequenc<br>y | Percent | Valid Percent | Cumulative<br>Percent |  |
| Valid                                                                               | Yes | 15            | 37.5    | 44.1          | 44.1                  |  |

|         | No     | 19 | 47.5  | 55.9  | 100.0 |
|---------|--------|----|-------|-------|-------|
|         | Total  | 34 | 85.0  | 100.0 |       |
| Missing | System | 6  | 15.0  |       |       |
| Total   | -      | 40 | 100.0 |       |       |