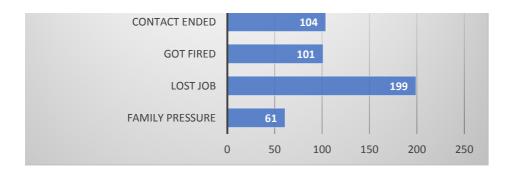

| 350 |  |
|-----|--|
| 300 |  |
| 250 |  |
| 200 |  |
| 150 |  |
| 100 |  |
| 50  |  |
| 0   |  |

| Family pressure                                |
|------------------------------------------------|
| Lost job                                       |
| Got fired                                      |
| Contact ended                                  |
| I didn't return up until the pandemic was over |
| Other                                          |

| 61  |
|-----|
| 199 |
| 101 |
| 104 |
| 76  |
| 66  |