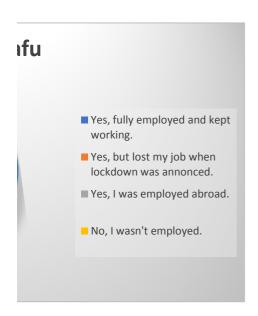

| IT                                                                                              |
|-------------------------------------------------------------------------------------------------|
| Accountant                                                                                      |
| Electricity, gas & oil production                                                               |
|                                                                                                 |
| 8. Have you migrated abroad for work for the past 3 years?                                      |
|                                                                                                 |
| Yes                                                                                             |
| No                                                                                              |
|                                                                                                 |
| 9. If you did, what state you used to work in?                                                  |
|                                                                                                 |
| Russian Federation                                                                              |
| Kazakhstan                                                                                      |
| USA                                                                                             |
| Turkey                                                                                          |
| China                                                                                           |
| Uzbekistan                                                                                      |
| Other                                                                                           |
|                                                                                                 |
| 10. What is the reason of selecting country/certain destination?                                |
|                                                                                                 |
| Higher income                                                                                   |
| Wider range of job-opportunities                                                                |
| Easy to get documents                                                                           |
| Existing relatives, who live there                                                              |
|                                                                                                 |
| 11. What are the reasons for migration for the past 2 years?                                    |
|                                                                                                 |
| Lack of work                                                                                    |
| Low wages                                                                                       |
| Family related problems                                                                         |
| Employment of my spouse/he/she works abroad                                                     |
| Find employment                                                                                 |
| Visit/reunite with the family members                                                           |
|                                                                                                 |
|                                                                                                 |
| 12. Were you employed when padnemic and lockdown was announced by the government of Kyrgyzstan? |
|                                                                                                 |
| Yes, fully employed and kept working.                                                           |
| Yes, but lost my job when lockdown was annonced.                                                |
| Yes, I was employed abroad.                                                                     |
| No, I wasn't employed.                                                                          |
|                                                                                                 |
| 13. If you were employed abroad for the past 2 years, what was the reason of returning home?    |
|                                                                                                 |
| Family pressure                                                                                 |
| Lost job                                                                                        |
| Got fired                                                                                       |
| Contact ended                                                                                   |
| I didn't return up until the pandemic was over                                                  |