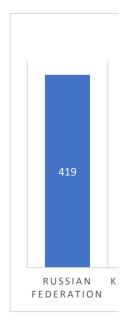

| IT                                                                                              |
|-------------------------------------------------------------------------------------------------|
| Accountant                                                                                      |
| Electricity, gas & oil production                                                               |
|                                                                                                 |
| 8. Have you migrated abroad for work for the past 3 years?                                      |
|                                                                                                 |
| Yes                                                                                             |
| No                                                                                              |
|                                                                                                 |
| 9. If you did, what state you used to work in?                                                  |
|                                                                                                 |
| Russian Federation                                                                              |
| Kazakhstan                                                                                      |
| USA                                                                                             |
| Turkey                                                                                          |
| China                                                                                           |
| Uzbekistan                                                                                      |
| Other                                                                                           |
|                                                                                                 |
| 10. What is the reason of selecting country/certain destination?                                |
|                                                                                                 |
| Higher income                                                                                   |
| Wider range of job-opportunities                                                                |
| Easy to get documents                                                                           |
| Existing relatives, who live there                                                              |
|                                                                                                 |
| 11. What are the reasons for migration for the past 2 years?                                    |
|                                                                                                 |
| Lack of work                                                                                    |
| Low wages                                                                                       |
| Family related problems                                                                         |
| Employment of my spouse/he/she works abroad                                                     |
| Find employment                                                                                 |
| Visit/reunite with the family members                                                           |
|                                                                                                 |
|                                                                                                 |
| 12. Were you employed when padnemic and lockdown was announced by the government of Kyrgyzstan? |
|                                                                                                 |
| Yes, fully employed and kept working.                                                           |
| Yes, but lost my job when lockdown was annonced.                                                |
| Yes, I was employed abroad.                                                                     |
| No, I wasn't employed.                                                                          |
|                                                                                                 |
| 13. If you were employed abroad for the past 2 years, what was the reason of returning home?    |
|                                                                                                 |
| Family pressure                                                                                 |
| Lost job                                                                                        |
| Got fired                                                                                       |
| Contact ended                                                                                   |
| I didn't return up until the pandemic was over                                                  |