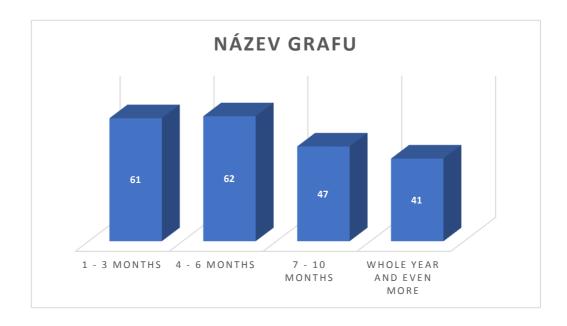

| I still work abroad                                                                                        |
|------------------------------------------------------------------------------------------------------------|
| 14. How hard COVID-19 situation reflected on you and your family?                                          |
|                                                                                                            |
| Very much                                                                                                  |
| Not so much                                                                                                |
| Indifferent                                                                                                |
| Not at all                                                                                                 |
| Prefer, not to asnwer                                                                                      |
|                                                                                                            |
| 15. If you are unemployed at this point, please answer, how long have you been actively looking for a job? |
| 1 - 3 months                                                                                               |
| 4 - 6 months                                                                                               |
| 7 - 10 months                                                                                              |
| Whole year and even more                                                                                   |
|                                                                                                            |
| 16. Did you have enough income to provide for your family with basic needs?                                |
| Yes, it was enough.                                                                                        |
| No, it wasn't enough                                                                                       |
| Yes, it was enough because of governmental subsidies and support                                           |
| Yes, It was enough because I took a loan from bank/relatives/friends                                       |
| res, it was enoght because I took a loan from banky relativesy menas                                       |
| Rate the quality of governmental services while lockdown was announced                                     |
| Public health care                                                                                         |
|                                                                                                            |
| Housing ulitilies                                                                                          |
|                                                                                                            |
| Access to jobs                                                                                             |
|                                                                                                            |
| Electricity                                                                                                |
|                                                                                                            |
| Safety                                                                                                     |
|                                                                                                            |
| Food availability                                                                                          |

| 61  |
|-----|
| 199 |
| 101 |
| 104 |
| 76  |
| 66  |