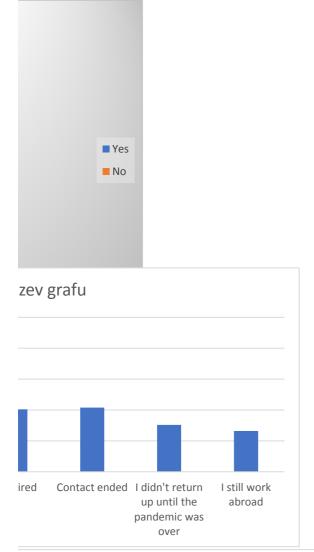

| IT                                                                                              |
|-------------------------------------------------------------------------------------------------|
| Accountant                                                                                      |
| Electricity, gas & oil production                                                               |
|                                                                                                 |
| 8. Have you migrated abroad for work for the past 3 years?                                      |
|                                                                                                 |
| Yes                                                                                             |
| No                                                                                              |
|                                                                                                 |
| 9. If you did, what state you used to work in?                                                  |
|                                                                                                 |
| Russian Federation                                                                              |
| Kazakhstan                                                                                      |
| USA                                                                                             |
| Turkey                                                                                          |
| China                                                                                           |
| Uzbekistan                                                                                      |
| Other                                                                                           |
|                                                                                                 |
| 10. What is the reason of selecting country/certain destination?                                |
|                                                                                                 |
| Higher income                                                                                   |
| Wider range of job-opportunities                                                                |
| Easy to get documents                                                                           |
| Existing relatives, who live there                                                              |
|                                                                                                 |
| 11. What are the reasons for migration for the past 2 years?                                    |
|                                                                                                 |
| Lack of work                                                                                    |
| Low wages                                                                                       |
| Family related problems                                                                         |
| Employment of my spouse/he/she works abroad                                                     |
| Find employment                                                                                 |
| Visit/reunite with the family members                                                           |
|                                                                                                 |
|                                                                                                 |
| 12. Were you employed when padnemic and lockdown was announced by the government of Kyrgyzstan? |
|                                                                                                 |
| Yes, fully employed and kept working.                                                           |
| Yes, but lost my job when lockdown was annonced.                                                |
| Yes, I was employed abroad.                                                                     |
| No, I wasn't employed.                                                                          |
|                                                                                                 |
| 13. If you were employed abroad for the past 2 years, what was the reason of returning home?    |
|                                                                                                 |
| Family pressure                                                                                 |
| Lost job                                                                                        |
| Got fired                                                                                       |
| Contact ended                                                                                   |
| I didn't return up until the pandemic was over                                                  |

| I still work abroad                                                                                        |
|------------------------------------------------------------------------------------------------------------|
| 14. How hard COVID-19 situation reflected on you and your family?                                          |
|                                                                                                            |
| Very much                                                                                                  |
| Not so much                                                                                                |
| Indifferent                                                                                                |
| Not at all                                                                                                 |
| Prefer, not to asnwer                                                                                      |
|                                                                                                            |
| 15. If you are unemployed at this point, please answer, how long have you been actively looking for a job? |
| 1 - 3 months                                                                                               |
| 4 - 6 months                                                                                               |
| 7 - 10 months                                                                                              |
| Whole year and even more                                                                                   |
|                                                                                                            |
| 16. Did you have enough income to provide for your family with basic needs?                                |
| Yes, it was enough.                                                                                        |
| No, it wasn't enough                                                                                       |
| Yes, it was enough because of governmental subsidies and support                                           |
| Yes, It was enough because I took a loan from bank/relatives/friends                                       |
| res, it was enoght because I took a loan from banky relativesy menas                                       |
| Rate the quality of governmental services while lockdown was announced                                     |
| Public health care                                                                                         |
|                                                                                                            |
| Housing ulitilies                                                                                          |
|                                                                                                            |
| Access to jobs                                                                                             |
|                                                                                                            |
| Electricity                                                                                                |
|                                                                                                            |
| Safety                                                                                                     |
|                                                                                                            |
| Food availability                                                                                          |

| 350 |  |
|-----|--|
| 300 |  |
| 250 |  |
| 200 |  |
| 150 |  |
| 100 |  |
| 50  |  |
| 0   |  |

| Family pressure                                |
|------------------------------------------------|
| Lost job                                       |
| Got fired                                      |
| Contact ended                                  |
| I didn't return up until the pandemic was over |
| Other                                          |