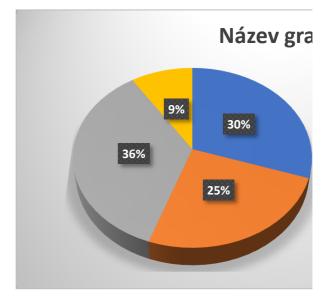

| Very poor | Poor  |     | Fair | Good | Very good |
|-----------|-------|-----|------|------|-----------|
|           | 1 001 |     |      |      |           |
| 244       |       | 150 | 201  | 44   | 211       |
| 29%       |       | 18% | 24%  | 5%   | 25%       |
| Very poor | Poor  |     | Fair | Good | Very good |
| 51        |       | 41  | 300  | 205  | 253       |
| 6%        |       | 5%  | 35%  | 24%  | 30%       |
| Very poor | Poor  |     | Fair | Good | Very good |
| 622       |       | 37  | 31   | 131  | 29        |
| 73%       |       | 4%  | 4%   | 15%  | 3%        |
| Very poor | Poor  |     | Fair | Good | Very good |
| 41        |       | 51  | 173  | 241  | 344       |
| 5%        |       | 6%  | 20%  | 28%  | 40%       |
| Very poor | Poor  |     | Fair | Good | Very good |
| 14        |       | 31  | 442  | 104  | 259       |
| 2%        |       | 4%  | 52%  | 12%  | 30%       |
| Very poor | Poor  |     | Fair | Good | Very good |
| 405       |       | 310 | 26   | 88   | 21        |
| 48%       |       | 36% | 3%   | 10%  | 2%        |