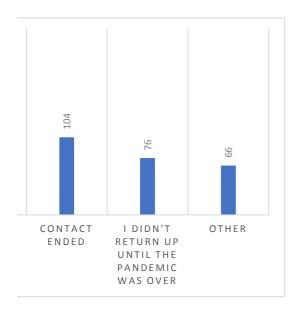

| IT                                                                                              |
|-------------------------------------------------------------------------------------------------|
| Accountant                                                                                      |
| Electricity, gas & oil production                                                               |
|                                                                                                 |
| 8. Have you migrated abroad for work for the past 3 years?                                      |
|                                                                                                 |
| Yes                                                                                             |
| No                                                                                              |
|                                                                                                 |
| 9. If you did, what state you used to work in?                                                  |
|                                                                                                 |
| Russian Federation                                                                              |
| Kazakhstan                                                                                      |
| USA                                                                                             |
| Turkey                                                                                          |
| China                                                                                           |
| Uzbekistan                                                                                      |
| Other                                                                                           |
|                                                                                                 |
| 10. What is the reason of selecting country/certain destination?                                |
|                                                                                                 |
| Higher income                                                                                   |
| Wider range of job-opportunities                                                                |
| Easy to get documents                                                                           |
| Existing relatives, who live there                                                              |
|                                                                                                 |
| 11. What are the reasons for migration for the past 2 years?                                    |
|                                                                                                 |
| Lack of work                                                                                    |
| Low wages                                                                                       |
| Family related problems                                                                         |
| Employment of my spouse/he/she works abroad                                                     |
| Find employment                                                                                 |
| Visit/reunite with the family members                                                           |
|                                                                                                 |
|                                                                                                 |
| 12. Were you employed when padnemic and lockdown was announced by the government of Kyrgyzstan? |
|                                                                                                 |
| Yes, fully employed and kept working.                                                           |
| Yes, but lost my job when lockdown was annonced.                                                |
| Yes, I was employed abroad.                                                                     |
| No, I wasn't employed.                                                                          |
|                                                                                                 |
| 13. If you were employed abroad for the past 2 years, what was the reason of returning home?    |
|                                                                                                 |
| Family pressure                                                                                 |
| Lost job                                                                                        |
| Got fired                                                                                       |
| Contact ended                                                                                   |
| I didn't return up until the pandemic was over                                                  |

| 350 |  |
|-----|--|
| 300 |  |
| 250 |  |
| 200 |  |
| 150 |  |
| 100 |  |
| 50  |  |
| 0   |  |

| Family pressure                                |
|------------------------------------------------|
| Lost job                                       |
| Got fired                                      |
| Contact ended                                  |
| I didn't return up until the pandemic was over |
| Other                                          |

| 61  |
|-----|
| 199 |
| 101 |
| 104 |
| 76  |
| 66  |