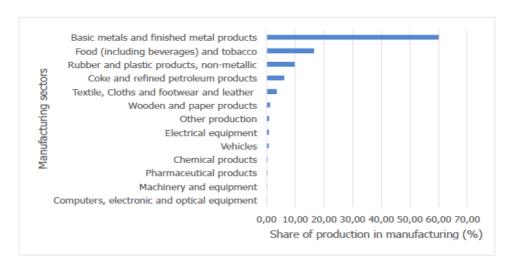

| Basic metals and finished metal products    | 61.5  |
|---------------------------------------------|-------|
| Food (including beverages) and tobacco      | 17.78 |
| Rubber and plastic products, non-metallic   | 8.51  |
| Coke and refined petroleum products         | 4.5   |
| Textile, Cloth, Footwear and leather        | 1.5   |
| Wooden and paper products                   | 1.4   |
| Other production                            | 0.85  |
| Electrical equipment                        | 0.83  |
| Vehicles                                    | 0.8   |
| Chemical products                           | 0.78  |
| Pharmaceutical products                     | 0.75  |
| Machinery and equipment                     | 0.5   |
| Computers, electronic and optical equipment | 0.3   |