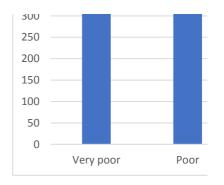

| Very poor | Poor  |     | Fair | Good | Very good |
|-----------|-------|-----|------|------|-----------|
|           | 1 001 |     |      |      |           |
| 244       |       | 150 | 201  | 44   | 211       |
| 29%       |       | 18% | 24%  | 5%   | 25%       |
| Very poor | Poor  |     | Fair | Good | Very good |
| 51        |       | 41  | 300  | 205  | 253       |
| 6%        |       | 5%  | 35%  | 24%  | 30%       |
| Very poor | Poor  |     | Fair | Good | Very good |
| 622       |       | 37  | 31   | 131  | 29        |
| 73%       |       | 4%  | 4%   | 15%  | 3%        |
| Very poor | Poor  |     | Fair | Good | Very good |
| 41        |       | 51  | 173  | 241  | 344       |
| 5%        |       | 6%  | 20%  | 28%  | 40%       |
| Very poor | Poor  |     | Fair | Good | Very good |
| 14        |       | 31  | 442  | 104  | 259       |
| 2%        |       | 4%  | 52%  | 12%  | 30%       |
| Very poor | Poor  |     | Fair | Good | Very good |
| 405       |       | 310 | 26   | 88   | 21        |
| 48%       |       | 36% | 3%   | 10%  | 2%        |