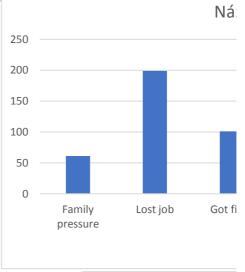

| 350 |  |
|-----|--|
| 300 |  |
| 250 |  |
| 200 |  |
| 150 |  |
| 100 |  |
| 50  |  |
| 0   |  |

| Family pressure                                |
|------------------------------------------------|
| Lost job                                       |
| Got fired                                      |
| Contact ended                                  |
| I didn't return up until the pandemic was over |
| Other                                          |