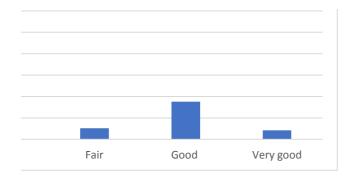

| Very poor | Poor  |     | Fair | Good | Very good |
|-----------|-------|-----|------|------|-----------|
|           | 1 001 |     |      |      |           |
| 244       |       | 150 | 201  | 44   | 211       |
| 29%       |       | 18% | 24%  | 5%   | 25%       |
| Very poor | Poor  |     | Fair | Good | Very good |
| 51        |       | 41  | 300  | 205  | 253       |
| 6%        |       | 5%  | 35%  | 24%  | 30%       |
| Very poor | Poor  |     | Fair | Good | Very good |
| 622       |       | 37  | 31   | 131  | 29        |
| 73%       |       | 4%  | 4%   | 15%  | 3%        |
| Very poor | Poor  |     | Fair | Good | Very good |
| 41        |       | 51  | 173  | 241  | 344       |
| 5%        |       | 6%  | 20%  | 28%  | 40%       |
| Very poor | Poor  |     | Fair | Good | Very good |
| 14        |       | 31  | 442  | 104  | 259       |
| 2%        |       | 4%  | 52%  | 12%  | 30%       |
| Very poor | Poor  |     | Fair | Good | Very good |
| 405       |       | 310 | 26   | 88   | 21        |
| 48%       |       | 36% | 3%   | 10%  | 2%        |