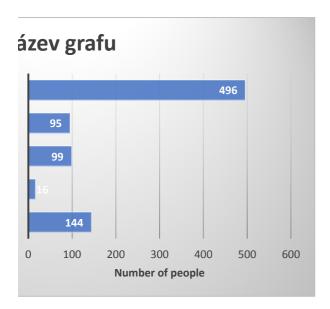

WORK-ABROAD/ USED TO WORK ABROAD

SELF-EMPLOYED

I AM EMPLOYED, BUT NOT OFFICIALLY

NO, I AM NOT EMPLOYED

YES, I AM OFFICIALLY EMPLOYYED.

| 55 6% 101 12% 607 71% 243 29% 419 69% 51 8% 1 0% 31 5% 101 17% 4 1% 4 1% 4 1% 4 1% 5 86 14% 41 7% 18 3% 21 3% 21 3% 21 3% 21 3% 31 2% 21 3% 31 2% 21 3% 31 35% 78 9% 607 61 10% 199 33% 101 17% 104 17%                                                                                                                                                                                                                                                                               |      | 40/  |
|---------------------------------------------------------------------------------------------------------------------------------------------------------------------------------------------------------------------------------------------------------------------------------------------------------------------------------------------------------------------------------------------------------------------------------------------------------------------------------------|------|------|
| 101 12%  607 71%  243 29%  419 69%  51 8%  1 0%  31 5%  101 17%  4 1%  4 1%  441 7%  18 3%  214 35%  217 36%  13 2%  21 3%  5 1%  5 1%  607  61 10%  199 33%  101 17%  104 17%                                                                                                                                                                                                                                                                                                        | 7    | 1%   |
| 607 71% 243 29%  419 69% 51 8% 1 0% 31 5% 101 17% 4 1%  462 76% 86 14% 41 7% 18 3%  214 35% 217 36% 13 2% 217 36% 13 2% 21 3% 5 1%  5 1%  256 30% 215 25% 301 35% 78 9%  607  61 10% 199 33% 101 17%                                                                                                                                                                                                                                                                                  |      |      |
| 243 29%  419 69%  51 8%  1 0%  31 5%  101 17%  4 1%  462 76%  86 14%  41 7%  18 3%  214 35%  217 36%  217 36%  13 2%  21 3%  137 23%  5 1%  5 1%  607  61 10%  199 33%  101 17%  104 17%                                                                                                                                                                                                                                                                                              | 101  | 12%  |
| 243 29%  419 69%  51 8%  1 0%  31 5%  101 17%  4 1%  462 76%  86 14%  41 7%  18 3%  214 35%  217 36%  217 36%  13 2%  21 3%  137 23%  5 1%  5 1%  607  61 10%  199 33%  101 17%  104 17%                                                                                                                                                                                                                                                                                              |      |      |
| 243 29%  419 69%  51 8%  1 0%  31 5%  101 17%  4 1%  462 76%  86 14%  41 7%  18 3%  214 35%  217 36%  217 36%  13 2%  21 3%  137 23%  5 1%  5 1%  607  61 10%  199 33%  101 17%  104 17%                                                                                                                                                                                                                                                                                              |      |      |
| 243 29%  419 69%  51 8%  1 0%  31 5%  101 17%  4 1%  462 76%  86 14%  41 7%  18 3%  214 35%  217 36%  217 36%  13 2%  21 3%  137 23%  5 1%  5 1%  607  61 10%  199 33%  101 17%  104 17%                                                                                                                                                                                                                                                                                              |      |      |
| 419 69% 51 8% 1 0% 31 5% 101 17% 4 1% 4 1%  462 76% 86 14% 41 7% 18 3%  214 35% 217 36% 217 36% 21 3% 137 23% 5 1%  5 1%  607  61 10% 199 33% 101 17% 104 17%                                                                                                                                                                                                                                                                                                                         | 607  | 71%  |
| 419 69% 51 8% 1 0% 31 5% 101 17% 4 1% 4 1%  462 76% 86 14% 41 7% 18 3%  214 35% 217 36% 217 36% 21 3% 137 23% 5 1%  5 1%  607  61 10% 199 33% 101 17% 104 17%                                                                                                                                                                                                                                                                                                                         | 243  | 29%  |
| 51       8%         1       0%         31       5%         101       17%         4       1%         462       76%         86       14%         41       7%         18       3%         217       36%         21       3%         13       2%         21       3%         5       1%         256       30%         215       25%         301       35%         78       9%         607       61         61       10%         199       33%         101       17%         104       17% |      |      |
| 51       8%         1       0%         31       5%         101       17%         4       1%         462       76%         86       14%         41       7%         18       3%         217       36%         21       3%         13       2%         21       3%         5       1%         256       30%         215       25%         301       35%         78       9%         607       61         61       10%         199       33%         101       17%         104       17% |      |      |
| 51       8%         1       0%         31       5%         101       17%         4       1%         462       76%         86       14%         41       7%         18       3%         217       36%         21       3%         13       2%         21       3%         5       1%         256       30%         215       25%         301       35%         78       9%         607       61         61       10%         199       33%         101       17%         104       17% |      |      |
| 51       8%         1       0%         31       5%         101       17%         4       1%         462       76%         86       14%         41       7%         18       3%         217       36%         21       3%         13       2%         21       3%         5       1%         256       30%         215       25%         301       35%         78       9%         607       61         61       10%         199       33%         101       17%         104       17% | /119 | 69%  |
| 1 0% 31 5% 101 17% 4 1% 4 1% 4 1% 4 14 76 86 144 41 76 18 3% 214 35% 217 36% 13 2% 21 3% 137 23% 5 1% 5 1% 256 30% 215 25% 301 35% 78 9% 607 61 10% 199 33% 101 17% 104 17%                                                                                                                                                                                                                                                                                                           | 51   |      |
| 31 5% 101 17% 4 1% 4 1% 4 1% 4 14 76 86 14% 41 7% 18 3% 214 35% 217 36% 13 2% 21 3% 137 23% 5 1% 5 1% 256 30% 215 25% 301 35% 78 9% 607 61 10% 199 33% 101 17% 104 17%                                                                                                                                                                                                                                                                                                                |      |      |
| 101 17% 4 1% 4 1% 4 1%  462 76% 86 14% 41 7% 18 3%  214 35% 217 36% 217 36% 21 3% 21 3% 5 1%  256 30% 215 25% 301 35% 78 9%  607  61 10% 199 33% 101 17% 104 17%                                                                                                                                                                                                                                                                                                                      | -    |      |
| 4 1%  462 76%  86 14%  41 7%  18 3%  214 35%  217 36%  13 2%  21 3%  5 1%  5 1%  256 30%  215 25%  301 35%  78 9%  607  61 10%  199 33%  101 17%  104 17%                                                                                                                                                                                                                                                                                                                             |      |      |
| 462 76% 86 14% 41 7% 18 3% 214 35% 217 36% 13 2% 21 3% 5 1% 5 1% 256 30% 215 25% 301 35% 78 9% 607 61 10% 199 33% 101 17% 104 17%                                                                                                                                                                                                                                                                                                                                                     |      |      |
| 86 14% 41 7% 18 3% 18 3%  214 35% 217 36% 13 2% 21 3% 5 137 23% 5 1%  256 30% 215 25% 301 35% 78 9%  607  61 10% 199 33% 101 17% 104 17%                                                                                                                                                                                                                                                                                                                                              | 4    | 1%   |
| 86 14% 41 7% 18 3% 18 3%  214 35% 217 36% 13 2% 21 3% 5 137 23% 5 1%  256 30% 215 25% 301 35% 78 9%  607  61 10% 199 33% 101 17% 104 17%                                                                                                                                                                                                                                                                                                                                              |      |      |
| 86 14% 41 7% 18 3% 18 3%  214 35% 217 36% 13 2% 21 3% 5 137 23% 5 1%  256 30% 215 25% 301 35% 78 9%  607  61 10% 199 33% 101 17% 104 17%                                                                                                                                                                                                                                                                                                                                              |      |      |
| 86 14% 41 7% 18 3% 18 3%  214 35% 217 36% 13 2% 21 3% 5 137 23% 5 1%  256 30% 215 25% 301 35% 78 9%  607  61 10% 199 33% 101 17% 104 17%                                                                                                                                                                                                                                                                                                                                              |      |      |
| 86 14% 41 7% 18 3% 18 3%  214 35% 217 36% 13 2% 21 3% 5 137 23% 5 1%  256 30% 215 25% 301 35% 78 9%  607  61 10% 199 33% 101 17% 104 17%                                                                                                                                                                                                                                                                                                                                              |      |      |
| 86 14% 41 7% 18 3% 18 3% 214 35% 217 36% 13 2% 21 3% 5 137 23% 5 1% 256 30% 215 25% 301 35% 78 9% 607 61 10% 199 33% 101 17% 104 17%                                                                                                                                                                                                                                                                                                                                                  | 462  | 76%  |
| 41 7% 18 3%  214 35% 217 36% 13 2% 21 3% 137 23% 5 1%  5 1%  256 30% 215 25% 301 35% 78 9%  607  61 10% 199 33% 101 17% 104 17%                                                                                                                                                                                                                                                                                                                                                       |      |      |
| 18 3%  214 35%  217 36%  13 2%  21 3%  137 23%  5 1%  256 30%  215 25%  301 35%  78 9%  607  61 10%  199 33%  101 17%  104 17%                                                                                                                                                                                                                                                                                                                                                        |      |      |
| 214 35% 217 36% 13 2% 21 3% 137 23% 5 1%  256 30% 215 25% 301 35% 78 9%  607  61 10% 199 33% 101 17% 104 17%                                                                                                                                                                                                                                                                                                                                                                          |      |      |
| 217 36%  13 2%  21 3%  137 23%  5 1%  256 30%  215 25%  301 35%  78 9%  607  61 10%  199 33%  101 17%  104 17%                                                                                                                                                                                                                                                                                                                                                                        |      | 370  |
| 217 36%  13 2%  21 3%  137 23%  5 1%  256 30%  215 25%  301 35%  78 9%  607  61 10%  199 33%  101 17%  104 17%                                                                                                                                                                                                                                                                                                                                                                        |      |      |
| 217 36%  13 2%  21 3%  137 23%  5 1%  256 30%  215 25%  301 35%  78 9%  607  61 10%  199 33%  101 17%  104 17%                                                                                                                                                                                                                                                                                                                                                                        |      |      |
| 217 36%  13 2%  21 3%  137 23%  5 1%  256 30%  215 25%  301 35%  78 9%  607  61 10%  199 33%  101 17%  104 17%                                                                                                                                                                                                                                                                                                                                                                        | 214  | 250/ |
| 13 2% 21 3% 137 23% 5 1% 5 1% 256 30% 215 25% 301 35% 78 9% 607 61 10% 199 33% 101 17% 104 17%                                                                                                                                                                                                                                                                                                                                                                                        |      |      |
| 21 3% 137 23% 5 1% 5 1% 256 30% 215 25% 301 35% 78 9% 607 61 10% 199 33% 101 17% 104 17%                                                                                                                                                                                                                                                                                                                                                                                              |      |      |
| 137 23% 5 1% 5 1% 256 30% 215 25% 301 35% 78 9% 607 61 10% 199 33% 101 17% 104 17%                                                                                                                                                                                                                                                                                                                                                                                                    |      |      |
| 5 1%  256 30%  215 25%  301 35%  78 9%  607  61 10%  199 33%  101 17%  104 17%                                                                                                                                                                                                                                                                                                                                                                                                        |      |      |
| 256 30% 215 25% 301 35% 78 9% 607 61 10% 199 33% 101 17% 104 17%                                                                                                                                                                                                                                                                                                                                                                                                                      |      |      |
| 215 25% 301 35% 78 9% 607 61 10% 199 33% 101 17% 104 17%                                                                                                                                                                                                                                                                                                                                                                                                                              | 5    | 1%   |
| 215 25% 301 35% 78 9% 607 61 10% 199 33% 101 17% 104 17%                                                                                                                                                                                                                                                                                                                                                                                                                              |      |      |
| 215 25% 301 35% 78 9% 607 61 10% 199 33% 101 17% 104 17%                                                                                                                                                                                                                                                                                                                                                                                                                              |      |      |
| 215 25% 301 35% 78 9% 607 61 10% 199 33% 101 17% 104 17%                                                                                                                                                                                                                                                                                                                                                                                                                              |      |      |
| 215 25% 301 35% 78 9% 607 61 10% 199 33% 101 17% 104 17%                                                                                                                                                                                                                                                                                                                                                                                                                              |      |      |
| 215 25% 301 35% 78 9% 607 61 10% 199 33% 101 17% 104 17%                                                                                                                                                                                                                                                                                                                                                                                                                              | 256  | 30%  |
| 301 35% 78 9% 607 61 10% 199 33% 101 17% 104 17%                                                                                                                                                                                                                                                                                                                                                                                                                                      |      |      |
| 78 9% 607 61 10% 199 33% 101 17% 104 17%                                                                                                                                                                                                                                                                                                                                                                                                                                              |      |      |
| 607<br>61 10%<br>199 33%<br>101 17%<br>104 17%                                                                                                                                                                                                                                                                                                                                                                                                                                        |      |      |
| 61 10%<br>199 33%<br>101 17%<br>104 17%                                                                                                                                                                                                                                                                                                                                                                                                                                               | /8   | 3/0  |
| 61 10%<br>199 33%<br>101 17%<br>104 17%                                                                                                                                                                                                                                                                                                                                                                                                                                               | 607  |      |
| 199 33%<br>101 17%<br>104 17%                                                                                                                                                                                                                                                                                                                                                                                                                                                         | 607  |      |
| 199 33%<br>101 17%<br>104 17%                                                                                                                                                                                                                                                                                                                                                                                                                                                         |      |      |
| 101 17%<br>104 17%                                                                                                                                                                                                                                                                                                                                                                                                                                                                    |      |      |
| 104 17%                                                                                                                                                                                                                                                                                                                                                                                                                                                                               |      |      |
| 104 17%<br>76 13%                                                                                                                                                                                                                                                                                                                                                                                                                                                                     |      |      |
| 76 13%                                                                                                                                                                                                                                                                                                                                                                                                                                                                                |      | 17%  |
|                                                                                                                                                                                                                                                                                                                                                                                                                                                                                       | 76   | 13%  |