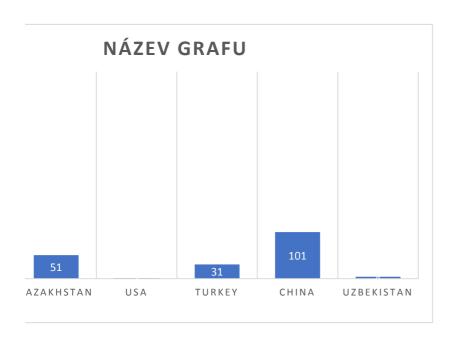

| IT                                                                                              |
|-------------------------------------------------------------------------------------------------|
| Accountant                                                                                      |
| Electricity, gas & oil production                                                               |
|                                                                                                 |
| 8. Have you migrated abroad for work for the past 3 years?                                      |
|                                                                                                 |
| Yes                                                                                             |
| No                                                                                              |
|                                                                                                 |
| 9. If you did, what state you used to work in?                                                  |
|                                                                                                 |
| Russian Federation                                                                              |
| Kazakhstan                                                                                      |
| USA                                                                                             |
| Turkey                                                                                          |
| China                                                                                           |
| Uzbekistan                                                                                      |
| Other                                                                                           |
|                                                                                                 |
| 10. What is the reason of selecting country/certain destination?                                |
|                                                                                                 |
| Higher income                                                                                   |
| Wider range of job-opportunities                                                                |
| Easy to get documents                                                                           |
| Existing relatives, who live there                                                              |
|                                                                                                 |
| 11. What are the reasons for migration for the past 2 years?                                    |
|                                                                                                 |
| Lack of work                                                                                    |
| Low wages                                                                                       |
| Family related problems                                                                         |
| Employment of my spouse/he/she works abroad                                                     |
| Find employment                                                                                 |
| Visit/reunite with the family members                                                           |
|                                                                                                 |
|                                                                                                 |
| 12. Were you employed when padnemic and lockdown was announced by the government of Kyrgyzstan? |
|                                                                                                 |
| Yes, fully employed and kept working.                                                           |
| Yes, but lost my job when lockdown was annonced.                                                |
| Yes, I was employed abroad.                                                                     |
| No, I wasn't employed.                                                                          |
|                                                                                                 |
| 13. If you were employed abroad for the past 2 years, what was the reason of returning home?    |
|                                                                                                 |
| Family pressure                                                                                 |
| Lost job                                                                                        |
| Got fired                                                                                       |
| Contact ended                                                                                   |
| I didn't return up until the pandemic was over                                                  |