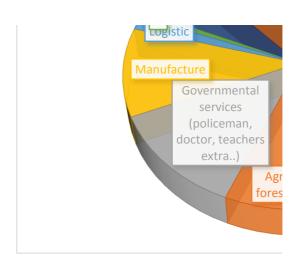

| Number of participants                                    |
|-----------------------------------------------------------|
| 1. What is your gender?                                   |
| Male                                                      |
| Female                                                    |
|                                                           |
| 2. What is your age?                                      |
|                                                           |
| 18 - 26                                                   |
| 27 - 37                                                   |
| 38 - 47                                                   |
| 48 - 56                                                   |
| 56 - 67                                                   |
|                                                           |
| 3. What is your region you live in?                       |
| , , ,                                                     |
| Osh                                                       |
| Bishkek                                                   |
|                                                           |
| 4. What is your martial status?                           |
|                                                           |
| Single                                                    |
| Married                                                   |
| Divorced                                                  |
| Widowed                                                   |
| Married but living separetely                             |
| That he sat him gooparetely                               |
| 5. What is your highest educational level achieved?       |
| 5. What is your highest educational level defineded.      |
| Higher educational diploma                                |
| Bachelor                                                  |
| Secondary vocational training                             |
| Initial vocational training                               |
| Complete secondary                                        |
| Incomplete secondary                                      |
| incomplete secondary                                      |
| 6. Are you employeed in Kyrgyzstan?                       |
| o. Are you employeed in kyrgyzstan:                       |
| Yes, I am officially employyed.                           |
| No, I am not employed                                     |
| I am employed, but not officially                         |
| Self-employed                                             |
| Work-abroad/ used to work abroad                          |
| work-abroad/ used to work abroad                          |
| 7. In what kind of costor of aconomy are your analous d?  |
| 7. In what kind of sector of economy are you employed?    |
| Construction                                              |
| Construction                                              |
| Agricultural, forestry, fishing                           |
| Governmental services (policeman, doctor, teachers extra) |
| Manufacture                                               |
| Logistic                                                  |