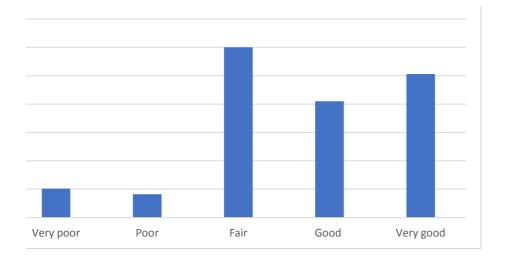

| Very poor | Poor  |     | Fair | Good | Very good |
|-----------|-------|-----|------|------|-----------|
|           | 1 001 |     |      |      |           |
| 244       |       | 150 | 201  | 44   | 211       |
| 29%       |       | 18% | 24%  | 5%   | 25%       |
| Very poor | Poor  |     | Fair | Good | Very good |
| 51        |       | 41  | 300  | 205  | 253       |
| 6%        |       | 5%  | 35%  | 24%  | 30%       |
| Very poor | Poor  |     | Fair | Good | Very good |
| 622       |       | 37  | 31   | 131  | 29        |
| 73%       |       | 4%  | 4%   | 15%  | 3%        |
| Very poor | Poor  |     | Fair | Good | Very good |
| 41        |       | 51  | 173  | 241  | 344       |
| 5%        |       | 6%  | 20%  | 28%  | 40%       |
| Very poor | Poor  |     | Fair | Good | Very good |
| 14        |       | 31  | 442  | 104  | 259       |
| 2%        |       | 4%  | 52%  | 12%  | 30%       |
| Very poor | Poor  |     | Fair | Good | Very good |
| 405       |       | 310 | 26   | 88   | 21        |
| 48%       |       | 36% | 3%   | 10%  | 2%        |