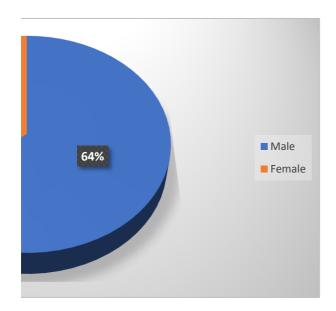

| Number of participants                                    |
|-----------------------------------------------------------|
| 1. What is your gender?                                   |
| Male                                                      |
| Female                                                    |
|                                                           |
| 2. What is your age?                                      |
|                                                           |
| 18 - 26                                                   |
| 27 - 37                                                   |
| 38 - 47                                                   |
| 48 - 56                                                   |
| 56 - 67                                                   |
|                                                           |
| 3. What is your region you live in?                       |
| , , ,                                                     |
| Osh                                                       |
| Bishkek                                                   |
|                                                           |
| 4. What is your martial status?                           |
|                                                           |
| Single                                                    |
| Married                                                   |
| Divorced                                                  |
| Widowed                                                   |
| Married but living separetely                             |
| That he sat him gooparetely                               |
| 5. What is your highest educational level achieved?       |
| 5. What is your highest educational level defineded.      |
| Higher educational diploma                                |
| Bachelor                                                  |
| Secondary vocational training                             |
| Initial vocational training                               |
| Complete secondary                                        |
| Incomplete secondary                                      |
| incomplete secondary                                      |
| 6. Are you employeed in Kyrgyzstan?                       |
| o. Are you employeed in kyrgyzstan:                       |
| Yes, I am officially employyed.                           |
| No, I am not employed                                     |
| I am employed, but not officially                         |
| Self-employed                                             |
| Work-abroad/ used to work abroad                          |
| work-abroad/ used to work abroad                          |
| 7. In what kind of costor of aconomy are your analous d?  |
| 7. In what kind of sector of economy are you employed?    |
| Construction                                              |
| Construction                                              |
| Agricultural, forestry, fishing                           |
| Governmental services (policeman, doctor, teachers extra) |
| Manufacture                                               |
| Logistic                                                  |

| 850      | Ī          |
|----------|------------|
| 630      |            |
| 541      | 64%        |
| 309      | 36%        |
| 309      | 30%        |
|          |            |
|          |            |
| 126      | 15%        |
| 323      | 38%        |
| 170      | 20%        |
| 140      |            |
| 91       | 16%<br>11% |
| 91       | 11%        |
|          |            |
|          |            |
| 200      | 25%        |
| 209      | 75%        |
| 641      | /5%        |
|          |            |
|          |            |
| 107      | 13%        |
| 449      | 53%        |
|          |            |
| 56<br>15 | 7%         |
|          | 2%         |
| 223      | 26%        |
|          |            |
|          |            |
| 143      | 17%        |
| 387      | 46%        |
| 141      | 17%        |
|          |            |
| 131      | 15%        |
| 21       | 2%         |
| 27       | 3%         |
|          |            |
|          |            |
| 144      | 17%        |
| 144      | 2%         |
| 99       | 12%        |
|          |            |
| 95       | 11%        |
| 496      | 58%        |
|          |            |
|          |            |
| 377      | 44%        |
| 101      | 12%        |
| 101      | 12%        |
| 91       | 11%        |
| 13       | 2%         |
| 13       | ۷%         |