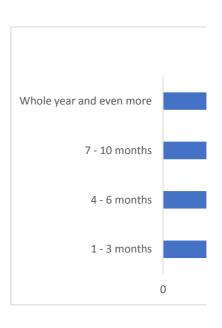

| I still work abroad                                                                                        |
|------------------------------------------------------------------------------------------------------------|
| 14. How hard COVID-19 situation reflected on you and your family?                                          |
|                                                                                                            |
| Very much                                                                                                  |
| Not so much                                                                                                |
| Indifferent                                                                                                |
| Not at all                                                                                                 |
| Prefer, not to asnwer                                                                                      |
|                                                                                                            |
| 15. If you are unemployed at this point, please answer, how long have you been actively looking for a job? |
| 1 - 3 months                                                                                               |
| 4 - 6 months                                                                                               |
| 7 - 10 months                                                                                              |
| Whole year and even more                                                                                   |
|                                                                                                            |
| 16. Did you have enough income to provide for your family with basic needs?                                |
| Yes, it was enough.                                                                                        |
| No, it wasn't enough                                                                                       |
| Yes, it was enough because of governmental subsidies and support                                           |
| Yes, It was enough because I took a loan from bank/relatives/friends                                       |
| res, it was enoght because I took a loan from banky relativesy menas                                       |
| Rate the quality of governmental services while lockdown was announced                                     |
| Public health care                                                                                         |
|                                                                                                            |
| Housing ulitilies                                                                                          |
|                                                                                                            |
| Access to jobs                                                                                             |
|                                                                                                            |
| Electricity                                                                                                |
|                                                                                                            |
| Safety                                                                                                     |
|                                                                                                            |
| Food availability                                                                                          |