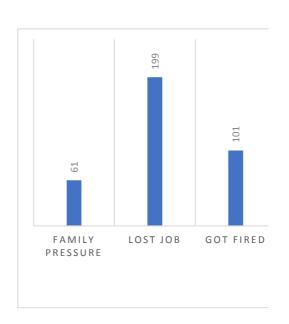

| IT                                                                                              |
|-------------------------------------------------------------------------------------------------|
| Accountant                                                                                      |
| Electricity, gas & oil production                                                               |
|                                                                                                 |
| 8. Have you migrated abroad for work for the past 3 years?                                      |
|                                                                                                 |
| Yes                                                                                             |
| No                                                                                              |
|                                                                                                 |
| 9. If you did, what state you used to work in?                                                  |
|                                                                                                 |
| Russian Federation                                                                              |
| Kazakhstan                                                                                      |
| USA                                                                                             |
| Turkey                                                                                          |
| China                                                                                           |
| Uzbekistan                                                                                      |
| Other                                                                                           |
|                                                                                                 |
| 10. What is the reason of selecting country/certain destination?                                |
|                                                                                                 |
| Higher income                                                                                   |
| Wider range of job-opportunities                                                                |
| Easy to get documents                                                                           |
| Existing relatives, who live there                                                              |
|                                                                                                 |
| 11. What are the reasons for migration for the past 2 years?                                    |
|                                                                                                 |
| Lack of work                                                                                    |
| Low wages                                                                                       |
| Family related problems                                                                         |
| Employment of my spouse/he/she works abroad                                                     |
| Find employment                                                                                 |
| Visit/reunite with the family members                                                           |
|                                                                                                 |
|                                                                                                 |
| 12. Were you employed when padnemic and lockdown was announced by the government of Kyrgyzstan? |
|                                                                                                 |
| Yes, fully employed and kept working.                                                           |
| Yes, but lost my job when lockdown was annonced.                                                |
| Yes, I was employed abroad.                                                                     |
| No, I wasn't employed.                                                                          |
|                                                                                                 |
| 13. If you were employed abroad for the past 2 years, what was the reason of returning home?    |
|                                                                                                 |
| Family pressure                                                                                 |
| Lost job                                                                                        |
| Got fired                                                                                       |
| Contact ended                                                                                   |
| I didn't return up until the pandemic was over                                                  |

| 350 |  |
|-----|--|
| 300 |  |
| 250 |  |
| 200 |  |
| 150 |  |
| 100 |  |
| 50  |  |
| 0   |  |

| Family pressure                                |
|------------------------------------------------|
| Lost job                                       |
| Got fired                                      |
| Contact ended                                  |
| I didn't return up until the pandemic was over |
| Other                                          |

| 61  |
|-----|
| 199 |
| 101 |
| 104 |
| 76  |
| 66  |