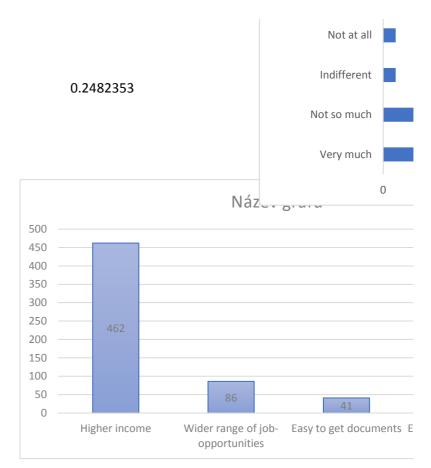

| IT                                                                                              |
|-------------------------------------------------------------------------------------------------|
| Accountant                                                                                      |
| Electricity, gas & oil production                                                               |
|                                                                                                 |
| 8. Have you migrated abroad for work for the past 3 years?                                      |
|                                                                                                 |
| Yes                                                                                             |
| No                                                                                              |
|                                                                                                 |
| 9. If you did, what state you used to work in?                                                  |
|                                                                                                 |
| Russian Federation                                                                              |
| Kazakhstan                                                                                      |
| USA                                                                                             |
| Turkey                                                                                          |
| China                                                                                           |
| Uzbekistan                                                                                      |
| Other                                                                                           |
|                                                                                                 |
| 10. What is the reason of selecting country/certain destination?                                |
|                                                                                                 |
| Higher income                                                                                   |
| Wider range of job-opportunities                                                                |
| Easy to get documents                                                                           |
| Existing relatives, who live there                                                              |
|                                                                                                 |
| 11. What are the reasons for migration for the past 2 years?                                    |
|                                                                                                 |
| Lack of work                                                                                    |
| Low wages                                                                                       |
| Family related problems                                                                         |
| Employment of my spouse/he/she works abroad                                                     |
| Find employment                                                                                 |
| Visit/reunite with the family members                                                           |
|                                                                                                 |
|                                                                                                 |
| 12. Were you employed when padnemic and lockdown was announced by the government of Kyrgyzstan? |
|                                                                                                 |
| Yes, fully employed and kept working.                                                           |
| Yes, but lost my job when lockdown was annonced.                                                |
| Yes, I was employed abroad.                                                                     |
| No, I wasn't employed.                                                                          |
|                                                                                                 |
| 13. If you were employed abroad for the past 2 years, what was the reason of returning home?    |
|                                                                                                 |
| Family pressure                                                                                 |
| Lost job                                                                                        |
| Got fired                                                                                       |
| Contact ended                                                                                   |
| I didn't return up until the pandemic was over                                                  |

| I still work abroad                                                                                        |
|------------------------------------------------------------------------------------------------------------|
| 14. How hard COVID-19 situation reflected on you and your family?                                          |
|                                                                                                            |
| Very much                                                                                                  |
| Not so much                                                                                                |
| Indifferent                                                                                                |
| Not at all                                                                                                 |
| Prefer, not to asnwer                                                                                      |
|                                                                                                            |
| 15. If you are unemployed at this point, please answer, how long have you been actively looking for a job? |
| 1 - 3 months                                                                                               |
| 4 - 6 months                                                                                               |
| 7 - 10 months                                                                                              |
| Whole year and even more                                                                                   |
|                                                                                                            |
| 16. Did you have enough income to provide for your family with basic needs?                                |
| Yes, it was enough.                                                                                        |
| No, it wasn't enough                                                                                       |
| Yes, it was enough because of governmental subsidies and support                                           |
| Yes, It was enough because I took a loan from bank/relatives/friends                                       |
| res, it was enoght because I took a loan from banky relativesy menas                                       |
| Rate the quality of governmental services while lockdown was announced                                     |
| Public health care                                                                                         |
|                                                                                                            |
| Housing ulitilies                                                                                          |
|                                                                                                            |
| Access to jobs                                                                                             |
|                                                                                                            |
| Electricity                                                                                                |
|                                                                                                            |
| Safety                                                                                                     |
|                                                                                                            |
| Food availability                                                                                          |