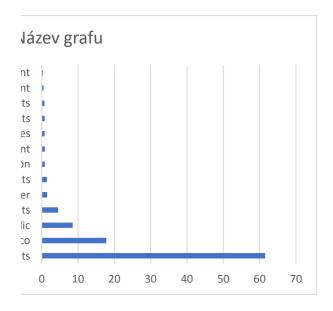

٨

Computers, electronic and optical equipmer
Machinery and equipmer
Pharmaceutical product
Chemical product
Vehicle
Electrical equipmer
Other productio
Wooden and paper product
Textile, Cloth, Footwear and leathe
Coke and refined petroleum product
Rubber and plastic products, non-metall
Food (including beverages) and tobacc
Basic metals and finished metal product

| Basic metals and finished metal products    | 61.5  |
|---------------------------------------------|-------|
| Food (including beverages) and tobacco      | 17.78 |
| Rubber and plastic products, non-metallic   | 8.51  |
| Coke and refined petroleum products         | 4.5   |
| Textile, Cloth, Footwear and leather        | 1.5   |
| Wooden and paper products                   | 1.4   |
| Other production                            | 0.85  |
| Electrical equipment                        | 0.83  |
| Vehicles                                    | 0.8   |
| Chemical products                           | 0.78  |
| Pharmaceutical products                     | 0.75  |
| Machinery and equipment                     | 0.5   |
| Computers, electronic and optical equipment | 0.3   |