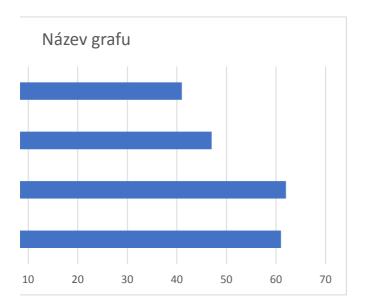

| 350 |  |
|-----|--|
| 300 |  |
| 250 |  |
| 200 |  |
| 150 |  |
| 100 |  |
| 50  |  |
| 0   |  |

| Family pressure                                |
|------------------------------------------------|
| Lost job                                       |
| Got fired                                      |
| Contact ended                                  |
| I didn't return up until the pandemic was over |
| Other                                          |