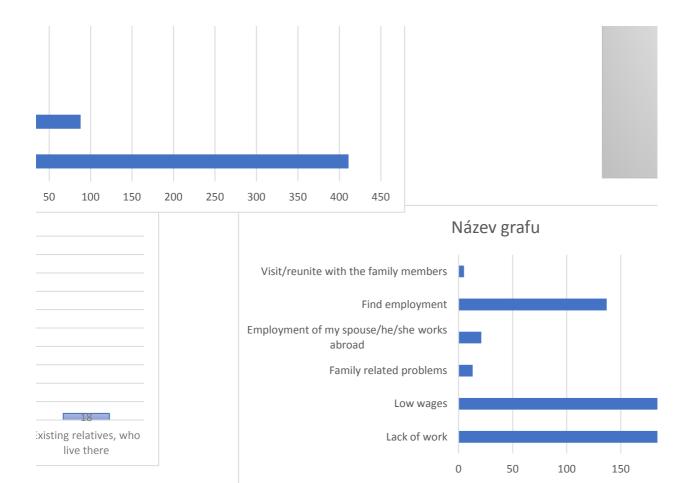

| IT                                                                                              |
|-------------------------------------------------------------------------------------------------|
| Accountant                                                                                      |
| Electricity, gas & oil production                                                               |
|                                                                                                 |
| 8. Have you migrated abroad for work for the past 3 years?                                      |
|                                                                                                 |
| Yes                                                                                             |
| No                                                                                              |
|                                                                                                 |
| 9. If you did, what state you used to work in?                                                  |
|                                                                                                 |
| Russian Federation                                                                              |
| Kazakhstan                                                                                      |
| USA                                                                                             |
| Turkey                                                                                          |
| China                                                                                           |
| Uzbekistan                                                                                      |
| Other                                                                                           |
|                                                                                                 |
| 10. What is the reason of selecting country/certain destination?                                |
|                                                                                                 |
| Higher income                                                                                   |
| Wider range of job-opportunities                                                                |
| Easy to get documents                                                                           |
| Existing relatives, who live there                                                              |
|                                                                                                 |
| 11. What are the reasons for migration for the past 2 years?                                    |
|                                                                                                 |
| Lack of work                                                                                    |
| Low wages                                                                                       |
| Family related problems                                                                         |
| Employment of my spouse/he/she works abroad                                                     |
| Find employment                                                                                 |
| Visit/reunite with the family members                                                           |
|                                                                                                 |
|                                                                                                 |
| 12. Were you employed when padnemic and lockdown was announced by the government of Kyrgyzstan? |
|                                                                                                 |
| Yes, fully employed and kept working.                                                           |
| Yes, but lost my job when lockdown was annonced.                                                |
| Yes, I was employed abroad.                                                                     |
| No, I wasn't employed.                                                                          |
|                                                                                                 |
| 13. If you were employed abroad for the past 2 years, what was the reason of returning home?    |
|                                                                                                 |
| Family pressure                                                                                 |
| Lost job                                                                                        |
| Got fired                                                                                       |
| Contact ended                                                                                   |
| I didn't return up until the pandemic was over                                                  |