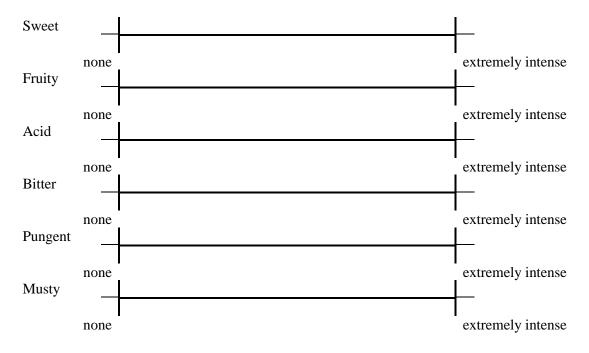

#### 3. Flavour

Determine the intensity of the flavour on the line segment below using the image above.