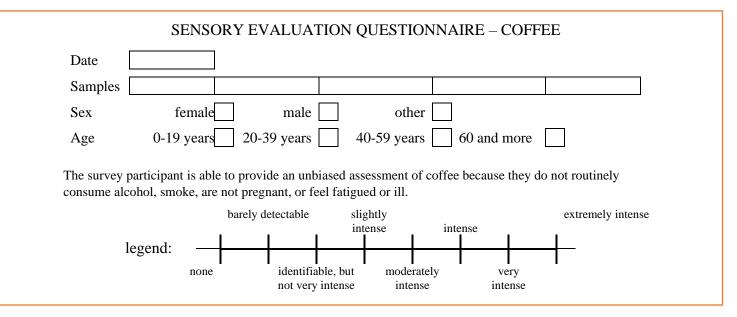

# Appendix 1 Sensory analysis questionnaire



## 1. Colour

Determine the intensity of the colour on the line segment below using the image above.



#### 2. Aroma

Determine the intensity of the aroma on the line segment below using the image above.



Your own evaluation, or observation regarding the aroma:



#### 3. Flavour

Determine the intensity of the flavour on the line segment below using the image above.



# 4. Overall palatability

Determine the overall palatability (taste, smell) on the line segment below using the image above.



### 5. Aftertaste

Determine the aftertaste (mouthfeel) with the time gap on the line segment below using the image above.



6. **Overall impression** (optional comment - add a note on the taste, aroma and overall acceptability of the coffee)