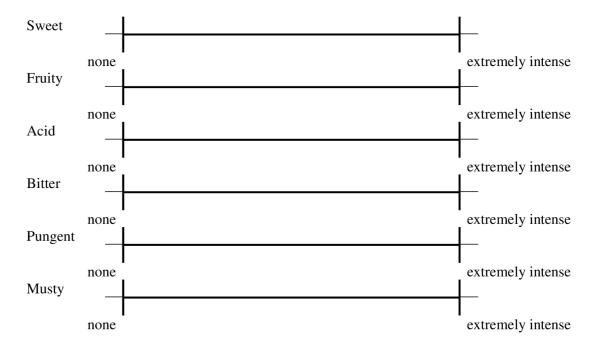

#### 3. Flavour

Determine the intensity of the flavour on the line segment below using the image above.

Your own evaluation, or observation regarding the flavour: