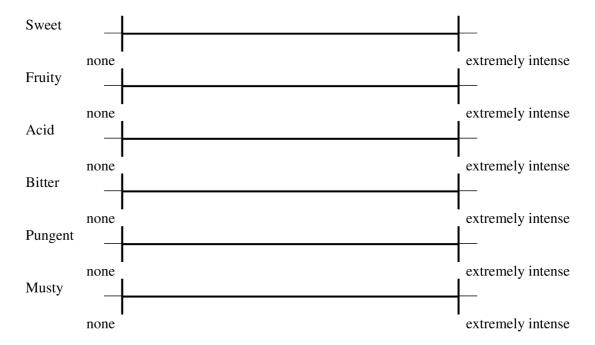

#### 2. Aroma

Determine the intensity of the aroma on the line segment below using the image above.

Your own evaluation, or observation regarding the aroma: