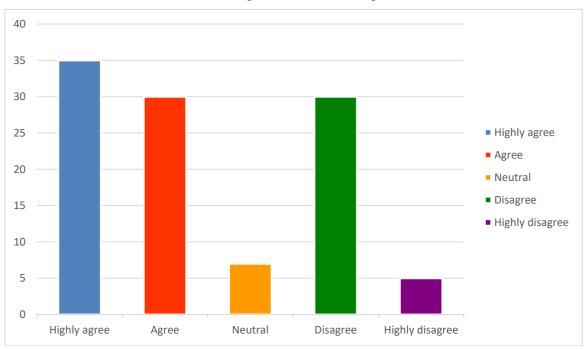

### 4. Can smart healthcare devices bring about a new change in medical field in the future?

5. Do you feel that the robots can be risk of life due to some technical error in the system?