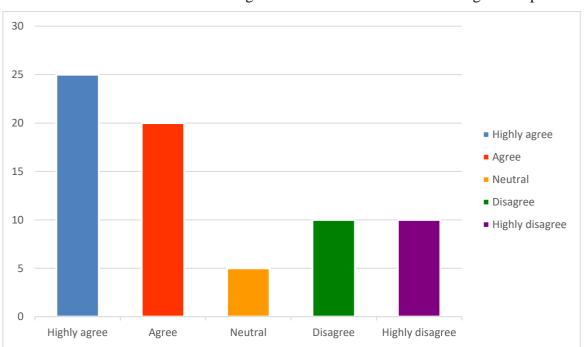

### > Random outcomes of Survey

1. Do you feel positive operated with help of smart healthcare devices?