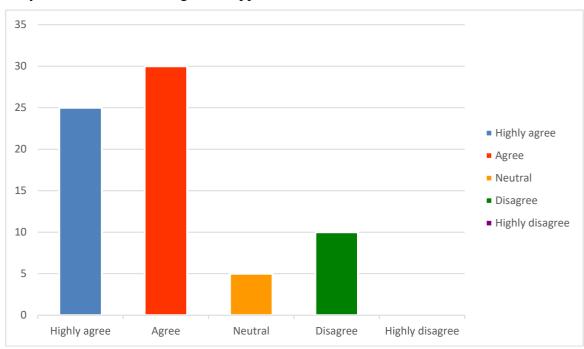

### 4. Can smart healthcare devices bring about a new change in medical field in the future?

5. Do you feel that the robots can be risk of life due to some technical error in the system?