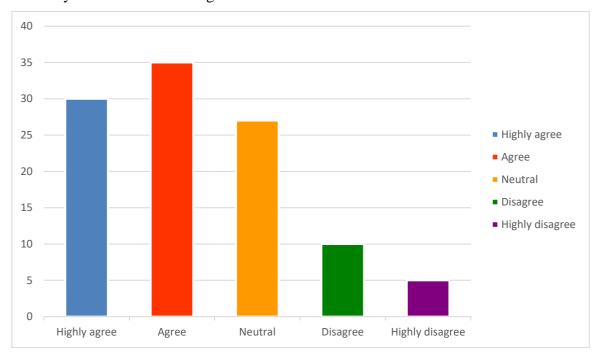

| Agree                                                                                   |  |  |
|    | •                                                    | Neutral                                                                                 |  |  |
|    | •                                                    | Disagree                                                                                |  |  |
|    | •                                                    | Strongly Disagree                                                                       |  |  |

## > Random outcomes of Survey

### 1. Do you face problem working with robots?



#### 2. Can Robotic surgeries take over the jobs of doctors?



### 3. Do you feel easier working with smart device in the field of medical?



### 4. Can smart healthcare devices bring about a new change in medical field in the future?



5. Do you feel that the robots can be risk of life due to some technical error in the system?



# **❖** Appendix B

## **Example Survey Questionnaire for the patients**

- 1. Do you feel positive operated with help of smart healthcare devices?
  - Strongly Agree
  - Agree
  - Neutral
  - Disagree
  - Strongly Disagree
- 2. Do you afraid of robotic surgery?
  - Strongly Agree
  - Agree
  - Neutral
  - Disagree
  - Strongly Disagree
- 3. Do you feel facilitated using smart application such as "telemedicine"?
  - Strongly Agree
  - Agree

- Neutral
- Disagree
- Strongly Disagree
- 4. Do you feel the cost of these smart health services are higher?
  - Strongly Agree
  - Agree
  - Neutral
  - Disa