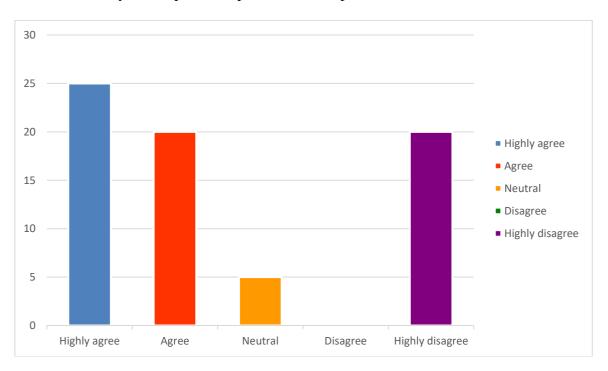

erated with help of smart healthcare devices?
  - Strongly Agree
  - Agree
  - Neutral
  - Disagree
  - Strongly Disagree
- 2. Do you afraid of robotic surgery?
  - Strongly Agree
  - Agree
  - Neutral
  - Disagree
  - Strongly Disagree
- 3. Do you feel facilitated using smart application such as "telemedicine"?
  - Strongly Agree
  - Agree

- Neutral
- Disagree
- Strongly Disagree
- 4. Do you feel the cost of these smart health services are higher?
  - Strongly Agree
  - Agree
  - Neutral
  - Disagree
  - Strongly Disagree
- 5. Can the doctors be lacking theirs 'skills after the robotics surgeries expansion?
  - Strongly Agree
  - Agree
  - Neutral
  - Disagree
  - Strongly Disagree

### > Random outcomes of Survey

1. Do you feel positive operated with help of smart healthcare devices?



### 2. Do you afraid of robotic surgery?



### 3. Do you feel facilitated using smart application such as "telemedicine"?



#### 4. Do you feel the cost of these smart health services are higher?



### 5. Can the doctors be lacking theirs 'skills after the robotics surgeries expansion?



## **Summary**

As It can be seen the both ther doctors and patients have their opinion on different aspects of smart healthcare devices, whether it is a machine or a robot. As per the study certain things should be put into consideration before recommending anything. It can be said that smart healthcare is a system that uses several technologies such as mobile internet, wearable devices and IoT so that information gets dynamically accessed and also connects institutions, people and materials relatin