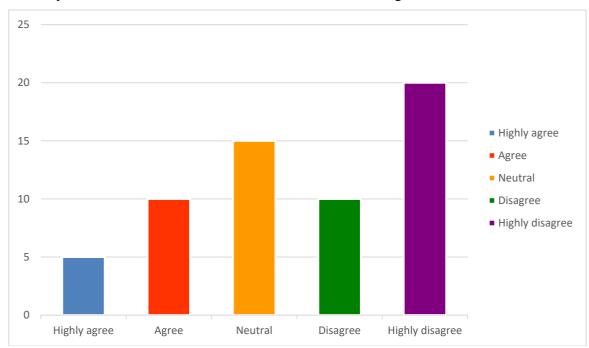

- Disagree
  - Strongly Disagree
- 3. Do you feel facilitated using smart application such as "telemedicine"?
  - Strongly Agree
  - Agree

- Neutral
- Disagree
- Strongly Disagree
- 4. Do you feel the cost of these smart health services are higher?
  - Strongly Agree
  - Agree
  - Neutral
  - Disagree
  - Strongly Disagree
- 5. Can the doctors be lacking theirs 'skills after the robotics surgeries expansion?
  - Strongly Agree
  - Agree
  - Neutral
  - Disagree
  - Strongly Disagree

### > Random outcomes of Survey

1. Do you feel positive operated with help of smart healthcare devices?



### 2. Do you afraid of robotic surgery?



### 3. Do you feel facilitated using smart application such as "telemedicine"?



#### 4. Do you feel the cost of these smart health services are higher?



### 5. Can the doctors be lacking theirs 'skills after the robotics surgeries expansion?



## **Summary**

As It can be seen the both ther doctors and patients have their opinion on different aspects of smart healthcare devices, whether it is a machine or a robot. As per the study certain things should be put into consideration before recommending anything. It can be said that smart healthcare is a system that uses several technologies such as mobile internet, wearable devices and IoT so that information gets dynamically accessed and also connects institutions, people and materials relating to the healthcare industry. Smart healthcare responds actively to the environment related to medicine in an intelligent manner.