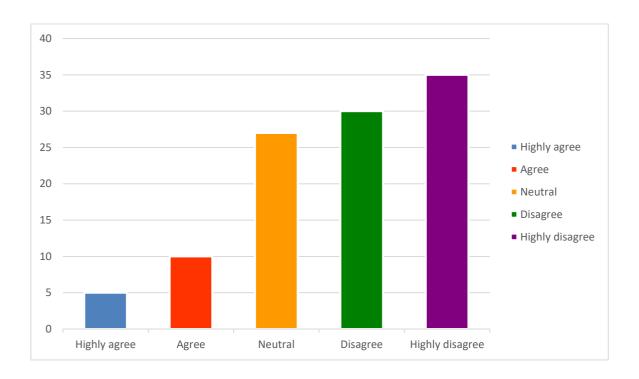

gree                                                                          |  |  |
|    | •                                                    | Agree                                                                                   |  |  |
|    | •                                                    | Neutral                                                                                 |  |  |
|    | •                                                    | Disagree                                                                                |  |  |
|    | •                                                    | Strongly Disagree                                                                       |  |  |

## > Random outcomes of Survey

### 1. Do you face problem working with robots?



#### 2. Can Robotic surgeries take over the jobs of doctors?



### 3. Do you feel easier working with smart device in the field of medical?



### 4. Can smart healthcare devices bring about a new change in medical field in the future?



5. Do you feel that the robots can be risk of life due to some technical error in the system?



# **❖** Appendix B

## **Example Survey Questionnaire for the patients**

- 1. Do you feel positive operated with help of smart healthcare devices?
  - Strongly Agree
  - Agree
  - Neutral
  - Disagree
  - Strongly Disagree
- 2. Do you afraid of robotic surgery?
  - Strongly Agree
  - Agree
  - Neutral
  - Disagree
  - Strongly Disagree
- 3. Do you feel facilitated using smart application such as "telemedicine"?
  - Strongly Agree
  - Agree

- Neutral
- Dis