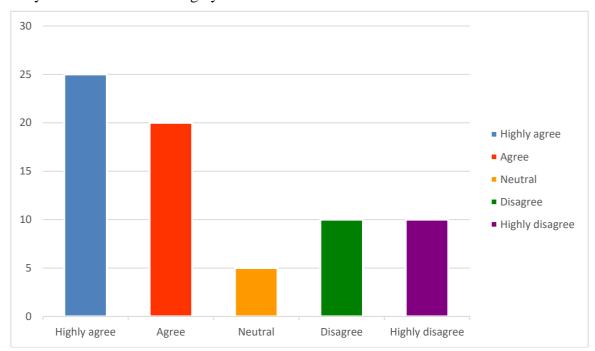

?
  - Strongly Agree
  - Agree
  - Neutral
  - Disagree
  - Strongly Disagree
- 2. Do you afraid of robotic surgery?
  - Strongly Agree
  - Agree
  - Neutral
  - Disagree
  - Strongly Disagree
- 3. Do you feel facilitated using smart application such as "telemedicine"?
  - Strongly Agree
  - Agree

- Neutral
- Disagree
- Strongly Disagree
- 4. Do you feel the cost of these smart health services are higher?
  - Strongly Agree
  - Agree
  - Neutral
  - Disagree
  - Strongly Disagree
- 5. Can the doctors be lacking theirs 'skills after the robotics surgeries expansion?
  - Strongly Agree
  - Agree
  - Neutral
  - Disagree
  - Strongly Disagree

### > Random outcomes of Survey

1. Do you feel positive operated with help of smart healthcare devices?



### 2. Do you afraid of robotic surgery?



### 3. Do you feel facilitated using smart application such as "telemedicine"?



#### 4. Do you feel the cost of these smart health services are higher?



### 5. Can the doctors be lacking theirs 'skills after the robotics surgeries expansion?



## **Summary**

As It can be seen the both ther doctors and patients have their opinion on different aspects of smart healthcare devices, whether it is a machine or a robot. As per the study certain things should be put into consideration before recommending anything. It can be said that smart healthcare is a system that uses several technologies such as mobile internet, wearable devices and IoT so that information gets dynamically accessed and also connects institutions, people and materials relating to the healthcare industry. Smart healthca