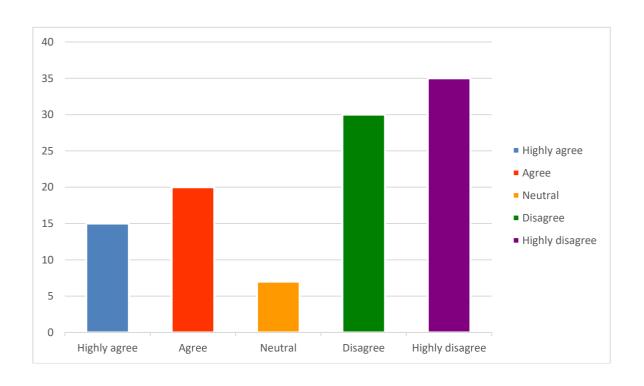

|  |  |
|    | •                                                    | Agree                                                                                   |  |  |
|    | •                                                    | Neutral                                                                                 |  |  |
|    | •                                                    | Disagree                                                                                |  |  |
|    | •                                                    | Strongly Disagree                                                                       |  |  |

## > Random outcomes of Survey

### 1. Do you face problem working with robots?



#### 2. Can Robotic surgeries take over the jobs of doctors?



### 3. Do you feel easier working with smart device in the field of medical?



### 4. Can smart healthcare devices bring about a new change in medical field in the future?



5. Do you feel that the robots can be risk of life due to some technical error in the system?



# **❖** Appendix B

## **Example Survey Questionnaire for the patients**

- 1. Do you feel positive operated with help of smart healthcare devices?
  - Strongly Agree
  - Agree
  - Neutral
  - Disagree
  - Strongly Disagree
- 2. Do you afraid of robotic surgery?
  - Strongly Agree
  - Agree
  - Neutral
  - Disagree
  - Strongly Disagree
- 3. Do you feel facilitated using smart application such as "telemedicine"?
  - Strongly Agree
  - Agree

- Neutral
- Disagree
- Strongly Disagree
- 4. Do you feel the cost of these sma