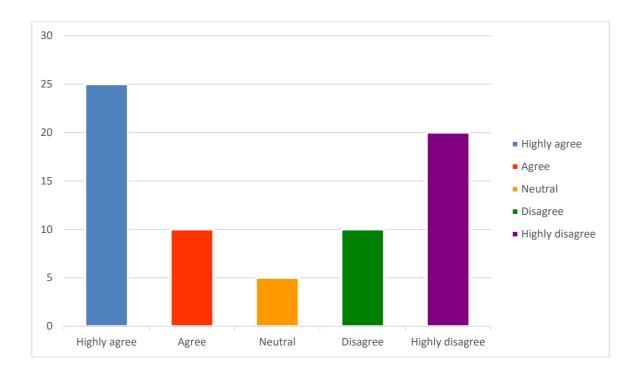

|  |  |
|    | •                                                    | Disagree                                                                                |  |  |
|    | •                                                    | Strongly Disagree                                                                       |  |  |

## > Random outcomes of Survey

### 1. Do you face problem working with robots?



#### 2. Can Robotic surgeries take over the jobs of doctors?



### 3. Do you feel easier working with smart device in the field of medical?



### 4. Can smart healthcare devices bring about a new change in medical field in the future?



5. Do you feel that the robots can be risk of life due to some technical error in the system?



# **❖** Appendix B

## **Example Survey Questionnaire for the patients**

- 1. Do you feel positive operated with help of smart healthcare devices?
  - Strongly Agree
  - Agree
  - Neutral
  - Disagree
  - Strongly Disagree
- 2. Do you afraid of robotic surgery?
  - Strongly Agree
  - Agree
  - Neutral
  - Disagree
  - Strongly Disagree
- 3. Do you feel facilitated using smart application such as "telemedicine"?
  - Strongly Agree
  - Agree

- Neutral
- Disagree
- Strongly Disagree
- 4. Do you feel the cost of these smart health services are higher?
  - Strongly Agree
  - Agree
  - Neutral
  - Disagree
  - Strongly Disagree
- 5. Can the doctors be lacking theirs 'skills after the robotics surgeries expansion?
  - Strongly Agree
  - Agree
  - Neutral
  - Disagree
  - Strongly Disagree

##