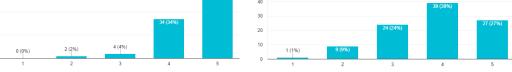

In regards to section 1, 2, and 3 which media helps you to best understand the landscape?

100 responses

20

 Manipulated photograph Simulation video

100 responses

What is highest level of education have you completed or enrolled in? 100 responses