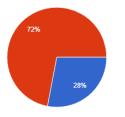

Yes

🔴 No

Have you ever visited a hydroelectric dam?

Have you ever visited a solar farm? 100 responses

Have you ever visited a nuclear power plant?

Have you ever visited a photo-voltaic array?