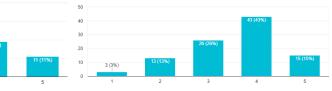

In regards to section 1, 2, and 3 which media helps you to best understand the landscape?

100 responses

20

 Manipulated photograph Simulation video

100 responses

What is highest level of education have you completed or enrolled in? 100 responses