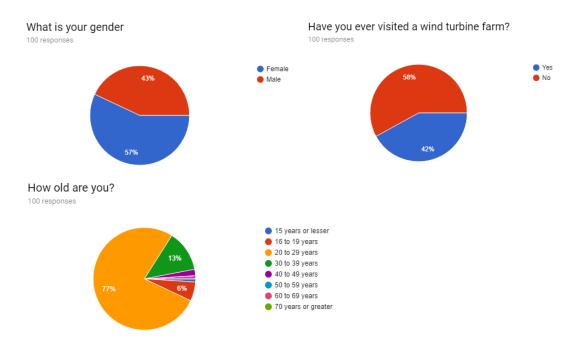

## 9.0 Appendix

- Detail 1: Site A wind speed.
- Detail 2: Site B wind speed.
- Detail 3: Site C wind speed.
- Detail 4: City Engine model of Site C.
- Detail 5: Collision Illustration for Unreal Engine 4.
- Detail 6: Side elevation of Site B.
- Detail 7: Survey Results.