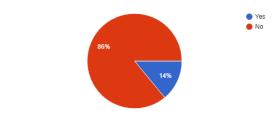

Yes

🔴 No

Have you ever visited a hydroelectric dam?

Have you ever visited a solar farm? 100 responses

Have you ever visited a nuclear power plant?

Have you ever visited a photo-voltaic array?