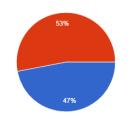

Yes

🔴 No

Have you ever visited a hydroelectric dam?

Have you ever visited a solar farm? 100 responses

Have you ever visited a nuclear power plant?

Have you ever visited a photo-voltaic array?