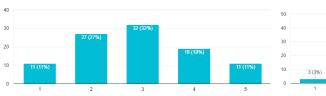

In regards to section 1, 2, and 3 which media helps you to best understand the landscape?

100 responses

20

 Manipulated photograph Simulation video

100 responses

What is highest level of education have you completed or enrolled in? 100 responses