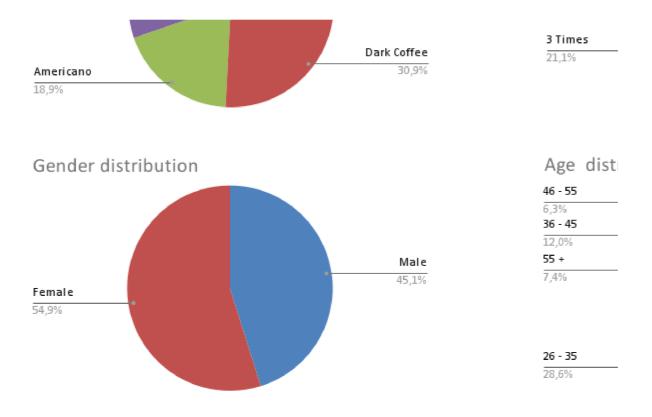

Types of favourite coffee Esperesso Esperesso Dark Coffee Americano Dark Coffee Americano Esperesso Cappuccino Dark Coffee Americano Cappuccino Esperesso

5 - 8 hours a day more than 9 hours a day more than 9 hours a day more than 9 hours a day 3 - 5 hours a day more than 9 hours a day up to 1h 1 - 2 hours a day more than 9 hours a day 5 - 8 hours a day more than 9 hours a day more than 9 hours a day 5 - 8 hours a day more than 9 hours a day 5 - 8 hours a day more than 9 hours a day 3 - 5 hours a day more than 9 hours a day more than 9 hours a day 3 - 5 hours a day 3 - 5 hours a day 5 - 8 hours a day more than 9 hours a day 5 - 8 hours a day more than 9 hours a day more than 9 hours a day 1 - 2 hours a day 3 - 5 hours a day more than 9 hours a day 3 - 5 hours a day more than 9 hours a day 3 - 5 hours a day 5 - 8 hours a day 5 - 8 hours a day 5 - 8 hours a day more than 9 hours a day 3 - 5 hours a day more than 9 hours a day more than 9 hours a day 5 - 8 hours a day 3 - 5 hours a day more than 9 hours a day 3 - 5 hours a day