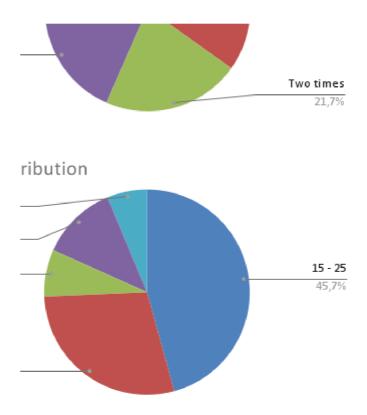

s a day Agree more than 9 hours a day Agree more than 9 hours a day Agree more than 9 hours a day up to 1h 5 - 8 hours a day 1 - 2 hours a day Agree 1 - 2 hours a day 3 - 5 hours a day 5 - 8 hours a day 5 - 8 hours a day more than 9 hours a day 5 - 8 hours a day 5 - 8 hours a day up to 1h up to 1h

Completely agree Neutral Disagree Completely agree Completely agree **Completely** agree Completely agree Completely agree Disagree Completely agree Completely agree Disagree **Completely** agree **Completely** agree Completely agree **Completely** agree Disagree **Completely** agree Completely agree Completely agree Completely agree Completely agree **Completely** agree Completely disagree Agree

# cy of drinking coffee distribution 4 Times 15,4% Once a day 19,4%

#### Coffee Person distrib







## Occupation distributi



## ent outside the house distribution



Taste pref2 Completely agree Completely agree **Completely agree** Completely agree Neutral Completely agree Completely disagree Completely disagree Disagree Disagree Completely agree **Completely** agree Completely agree Agree Agree Completely agree Neutral **Completely** agree Completely agree Completely agree Neutral Completely agree Completely agree Completely agree Completely agree **Completely agree** Completely disagree Completely agree Completely agree Neutral Agree Completely agree Completely agree Completely agree Completely agree **Completely** agree Disagree Completely agree **Completely** agree Completely agree **Completely agree** Completely agree Completely agree Completely agree Completely agree Comple