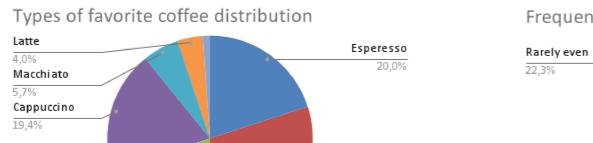

Types of favourite coffee Esperesso Esperesso Dark Coffee Americano Dark Coffee Americano Esperesso Cappuccino Dark Coffee Americano Cappuccino Esperesso

5 - 8 hours a day more than 9 hours a day more than 9 hours a day more than 9 hours a day 3 - 5 hours a day more than 9 hours a day up to 1h 1 - 2 hours a day more than 9 hours a day 5 - 8 hours a day more than 9 hours a day more than 9 hours a day 5 - 8 hours a day more than 9 hours a day 5 - 8 hours a day more than 9 hours a day 3 - 5 hours a day more than 9 hours a day more than 9 hours a day 3 - 5 hours a day 3 - 5 hours a day 5 - 8 hours a day more than 9 hours a day 5 - 8 hours a day more than 9 hours a day more than 9 hours a day 1 - 2 hours a day 3 - 5 hours a day more than 9 hours a day 3 - 5 hours a day more than 9 hours a day 3 - 5 hours a day 5 - 8 hours a day 5 - 8 hours a day 5 - 8 hours a day more than 9 hours a day 3 - 5 hours a day more than 9 hours a day more than 9 hours a day 5 - 8 hours a day 3 - 5 hours a day more than 9 hours a day 3 - 5 hours a day