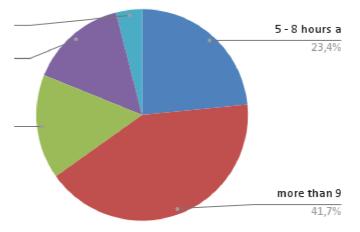

ee more than 9 hours a day up to 1h 5 - 8 hours a day 1 - 2 hours a day Agree 1 - 2 hours a day 3 - 5 hours a day 5 - 8 hours a day 5 - 8 hours a day more than 9 hours a day 5 - 8 hours a day 5 - 8 hours a day up to 1h up to 1h

Completely agree Neutral Disagree Completely agree Completely agree **Completely** agree Completely agree Completely agree Disagree Completely agree Completely agree Disagree **Completely** agree **Completely** agree Completely agree **Completely** agree Disagree **Completely** agree Completely agree Completely agree Completely agree Completely agree **Completely** agree Completely disagree Agree

# cy of drinking coffee distribution 4 Times 15,4% Once a day 19,4%

#### Coffee Person distrib







## Occupation distributi



## ent outside the house distribution



Taste pref2 Completely agree Completely agree **Completely agree** Completely agree Neutral Completely agree Completely disagree Completely disagree Disagree Disagree Completely agree **Completely** agree Completely agree Agree Agree Completely agree Neutral **Completely** agree Completely agree Completely agree Neutral Completely agree Completely agree Completely agree Completely agree **Completely agree** Completely disagree Completely agree Completely agree Neutral Agree Completely agree Completely agree Completely agree Completely agree **Completely** agree Disagree Completely agree **Completely** agree Completely agree **Completely agree** Completely agree Completely agree Completely agree Completely agree Completely agree **Completely agree Completely agree** 

Taste pref3 Complete