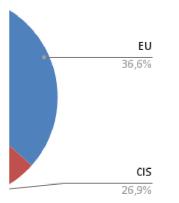

ely** agree Completely agree **Completely** agree **Completely** agree Neutral Disagree Completely agree Completely disagree Completely agree **Completely** agree **Completely** agree **Completely** agree **Completely disagree** Neutral

Completely agree **Completely** agree Disagree **Completely** agree Completely agree Completely agree **Completely** agree **Completely** agree Completely agree **Completely agree** Disagree Agree **Completely** agree **Completely** agree **Completely** agree **Completely** agree Completely disagree Agree **Completely** agree **Completely** agree Agree Neutral **Completely disagree Completely** agree Completely disagree **Completely** agree Completely agree Completely agree **Completely** agree Completely disagree Completely agree

5 000 - 10 000 33,1%





Taste pref1 Completely agree Completely agree Completely agree Completely agree Agree Completely agree Disagree Disagree Completely agree **Completely** agree Agree Completely agree Completely agree Completely agree Disagree Completely agree Agree **Completely agree** Completely agree Agree Agree **Completely agree** Completely agree Neutral Completely agree Completely agree Completely agree Completely agree Completely agree Completely agree Disagree Completely agree Completely agree Completely agree Completely agree Completely agree Completely disagree Completely agree **Completely** agree **Completely** agree Agree Completely agree Completely agree

Taste pref2 Completely agree **Completely** agree Completely agree **Completely agree** Neutral Completely agree Completely disagree **Com