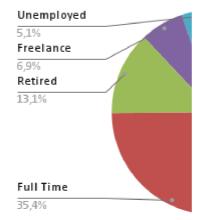

s a day Agree more than 9 hours a day Agree more than 9 hours a day up to 1h 5 - 8 hours a day 1 - 2 hours a day Agree 1 - 2 hours a day 3 - 5 hours a day 5 - 8 hours a day 5 - 8 hours a day more than 9 hours a day 5 - 8 hours a day 5 - 8 hours a day up to 1h up to 1h

Completely agree Neutral Disagree Completely agree Completely agree **Completely** agree Completely agree Completely agree Disagree Completely agree Completely agree Disagree **Completely** agree **Completely** agree Completely agree **Completely** agree Disagree **Completely** agree Completely agree Completely agree Completely agree Completely agree **Completely** agree Completely disagree Agree

# cy of drinking coffee distribution 4 Times 15,4% Once a day 19,4%

#### Coffee Person distrib







## Occupation distributi



## ent outside the house distribution



Taste pref2 Completely agree Completely agree **Completely agree** Completely agree Neutral Completely agree Completely disagree Completely disagree Disagree Disagree Completely agree **Completely** agree Completely agree Agree Agree Completely agree Neutral **Completely** agree Completely agree Completely agree Neutral Completely agree Completely agree Completely agree Completely agree **Completely agree** Completely disagree Completely agree Completely agree Neutral Agree Completely agree Completely agree Completely agree Completely agree **Completely** agree Disagree Completely agree **Completely** agree Completely agree **Completely agree** Completely agree Completely agree Completely agree Completely agree Completely agree **Completely agree