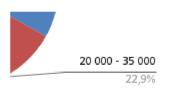

etely** agree Completely agree **Completely** agree **Completely** agree Neutral Disagree Completely agree Completely disagree Completely agree **Completely** agree **Completely** agree **Completely** agree **Completely disagree** Neutral

Completely agree **Completely** agree Disagree **Completely** agree Completely agree Completely agree **Completely** agree **Completely** agree Completely agree **Completely agree** Disagree Agree **Completely** agree **Completely** agree **Completely** agree **Completely** agree Completely disagree Agree **Completely** agree **Completely** agree Agree Neutral **Completely disagree Completely** agree Completely disagree **Completely** agree Completely agree Completely agree **Completely** agree Completely disagree Completely agree

5 000 - 10 000 33,1%





Taste pref1 Completely agree Completely agree Completely agree Completely agree Agree Completely agree Disagree Disagree Completely agree **Completely** agree Agree Completely agree Completely agree Completely agree Disagree Completely agree Agree **Completely agree** Completely agree Agree Agree **Completely agree** Completely agree Neutral Completely agree Completely agree Completely agree Completely agree Completely agree Completely agree Disagree Completely agree Completely agree Completely agree Completely agree Completely agree Completely disagree Completely agree **Completely** agree **Completely** agree Agree Completely agree Completely agree

Taste pref2 Completely agree **Completely** agree Completely agree **Completely agree** Neutral Completely agree Completely disagree **C