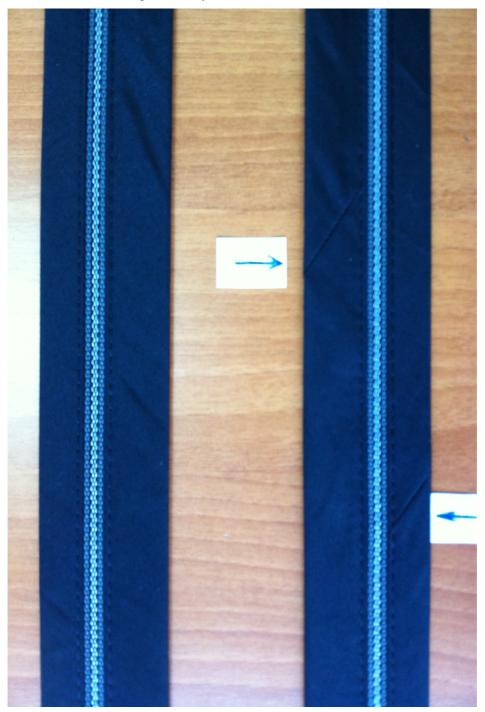

| 4         |  |
| to rubbing dry DIN EN ISO 105->      | (12                             |              | 4             | 4         |  |
| We hereby o                          | confirm that this article meets |              | ents of       |           |  |
| _                                    | OECO-TEX Standar                |              | _             |           |  |
| Р                                    | roduct Class II, Direct Conta   | ct with Skii | n             |           |  |
| Devetex Soho (Suzh                   | ou) CoLtd.                      |              |               |           |  |
|                                      |                                 |              |               |           |  |

Picture 11 Example of butt joint deffect on waist band