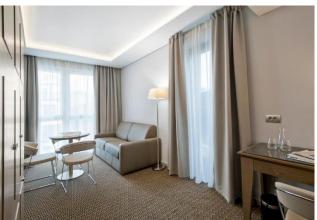

Appendix No.2: Difference between bigest rooms in "Hotel Royal Prague"

Family room type

Includes of one large room and another smaller one suitable for children. The size of the room is 40 m<sup>2</sup>.