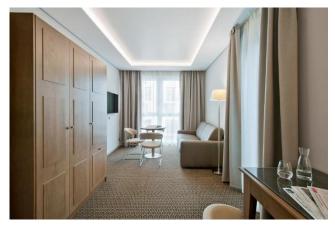

2 Connecting rooms (apartment)

Includes two identical rooms and two bathrooms. The connected rooms are separated by a door. Appropriate for 4 adults. The total size of the two rooms is  $53~\mathrm{m}^2$ 