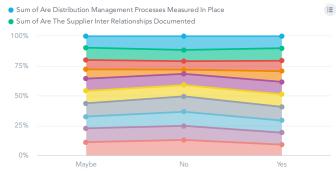

# Sum of Do You Analyze The Variability Of Demand For Your Products Sum of Are Distribution Management Processes Measured In Place WOS Maybe No O 20 40 60 80 100 120 140

### BI tools effectivity on Distribution Management Process