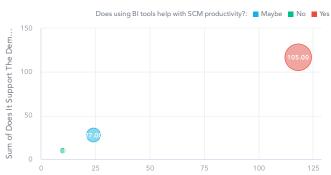

DASHBOARD 07/29/2023

### Demand and Distribution Management

# Sum of Do You Analyze The Variability Of Demand For Your Products Sum of Are Distribution Management Processes Measured In Place WOS Maybe No O 20 40 60 80 100 120 140

### Feedback and Plan Adherence



## THE FINAL RESULT

All KPIs stacked together to see which department is the most impacted by BI tools

# TOTAL KPIs MEASURED



Does using BI tools help with SCM productivity?

### Forecast measures and SCM support



# Sum of Do You Use Mathematical Methods For Forecasting Demand

### **SOURCING KPIs**

# BI Tools effectivity in suppliers inter-relationships



### BI tools effectivity on Distribution Management Process