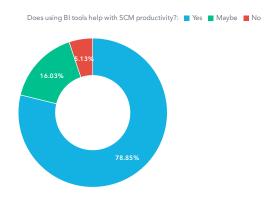

DASHBOARD 07/29/2023

### Demand and Distribution Management

# Sum of Do You Analyze The Variability Of Demand For Your Products Sum of Are Distribution Management Processes Measured In Place WOS Maybe No O 20 40 60 80 100 120 140

### Feedback and Plan Adherence



## THE FINAL RESULT

All KPIs stacked together to see which department is the most impacted by BI tools

# TOTAL KPIs MEASURED



Does using BI tools help with SCM productivity?

### Forecast measures and SCM support



# Sum of Do You Use Mathematical Methods For Forecasting Demand

### **SOURCING KPIs**

# BI Tools effectivity in suppliers inter-relationships



### BI tools effectivity on Distribution Management Process