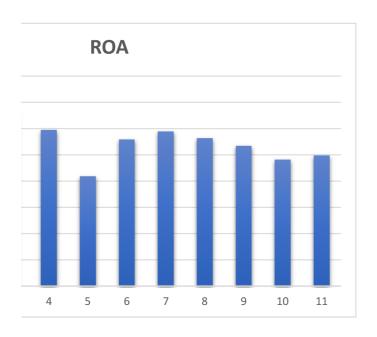

|     | 2012  | 2013  | 2014  | 2015  |
|-----|-------|-------|-------|-------|
| ROA | 5.79% | 7.33% | 6.57% | 5.94% |

|     | 2012  | 2013  | 2014  | 2015  |
|-----|-------|-------|-------|-------|
| ROE | 6.13% | 7.72% | 6.69% | 6.27% |

ROC 2012 2013 2014 2015 ROC 8.55% 8.30% 10.55% 11.69%

| 2016  | 2017  | 2018  | 2019  | 2020  | 2021  | 2022  |
|-------|-------|-------|-------|-------|-------|-------|
| 4.18% | 5.58% | 5.89% | 5.63% | 5.34% | 4.81% | 4.97% |

|      | 2015   | 2016  | 2017   | 2018   |
|------|--------|-------|--------|--------|
| ROA  | 5.94%  | 4.18% | 5.58%  | 5.89%  |
| ROE  | 6.27%  | 4.25% | 5.87%  | 5.94%  |
| ROCE | 6.27%  | 4.34% | 5.92%  | 6.01%  |
| ROS  | 11.88% | 6.84% | 12.16% | 12.57% |
| ROC  | 11.69% | 6.56% | 12.37% | 12.68% |