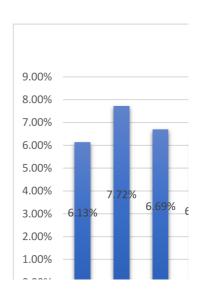

|     | 2012  | 2013  | 2014  | 2015  |
|-----|-------|-------|-------|-------|
| ROA | 5.79% | 7.33% | 6.57% | 5.94% |

|     | 2012  | 2013  | 2014  | 2015  |
|-----|-------|-------|-------|-------|
| ROE | 6.13% | 7.72% | 6.69% | 6.27% |