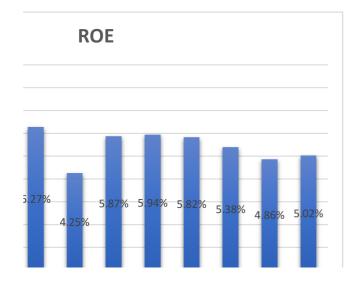

|     | 2012  | 2013  | 2014  | 2015  |
|-----|-------|-------|-------|-------|
| ROA | 5.79% | 7.33% | 6.57% | 5.94% |

|     | 2012  | 2013  | 2014  | 2015  |
|-----|-------|-------|-------|-------|
| ROE | 6.13% | 7.72% | 6.69% | 6.27% |

| 2016  | 2017  | 2018  | 2019  | 2020  | 2021  | 2022  |
|-------|-------|-------|-------|-------|-------|-------|
| 4.25% | 5.87% | 5.94% | 5.82% | 5.38% | 4.86% | 5.02% |

| 2016  | 2017  | 2018  | 2019  | 2020  | 2021  | 2022  |
|-------|-------|-------|-------|-------|-------|-------|
| 4.34% | 5.92% | 6.01% | 5.85% | 5.42% | 4.89% | 5.00% |

|      | 2015   | 2016  | 2017   | 2018   |
|------|--------|-------|--------|--------|
| ROA  | 5.94%  | 4.18% | 5.58%  | 5.89%  |
| ROE  | 6.27%  | 4.25% | 5.87%  | 5.94%  |
| ROCE | 6.27%  | 4.34% | 5.92%  | 6.01%  |
| ROS  | 11.88% | 6.84% | 12.16% | 12.57% |
| ROC  | 11.69% | 6.56% | 12.37% | 12.68% |