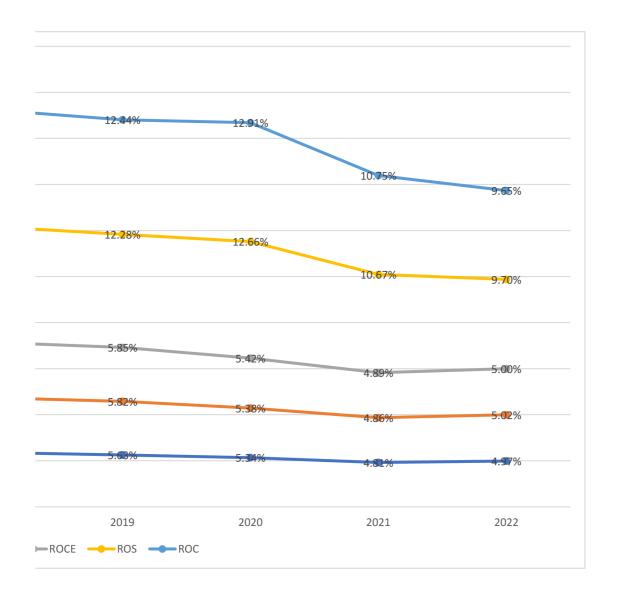

| 2019   | 2020   | 2021   | 2022  |
|--------|--------|--------|-------|
| 5.63%  | 5.34%  | 4.81%  | 4.97% |
| 5.82%  | 5.38%  | 4.86%  | 5.02% |
| 5.85%  | 5.42%  | 4.89%  | 5.00% |
| 12.28% | 12.66% | 10.67% | 9.70% |
| 12.44% | 12.91% | 10.75% | 9.65% |