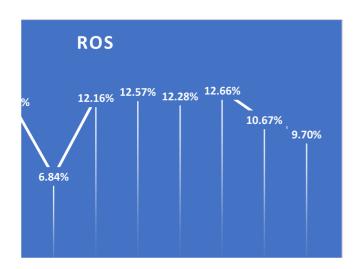

| 2016  | 2017   | 2018   | 2019   | 2020   | 2021   | 2022  |
|-------|--------|--------|--------|--------|--------|-------|
| 6.84% | 12.16% | 12.57% | 12.28% | 12.66% | 10.67% | 9.70% |

| 2016  | 2017   | 2018   | 2019   | 2020   | 2021   | 2022  |
|-------|--------|--------|--------|--------|--------|-------|
| 6.56% | 12.37% | 12.68% | 12.44% | 12.91% | 10.75% | 9.65% |

| 2019   | 2020   | 2021   | 2022  |
|--------|--------|--------|-------|
| 5.63%  | 5.34%  | 4.81%  | 4.97% |
| 5.82%  | 5.38%  | 4.86%  | 5.02% |
| 5.85%  | 5.42%  | 4.89%  | 5.00% |
| 12.28% | 12.66% | 10.67% | 9.70% |
| 12.44% | 12.91% | 10.75% | 9.65% |