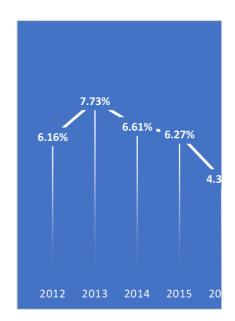

|      | 2012  | 2013  | 2014  | 2015  |
|------|-------|-------|-------|-------|
| ROCE | 6.16% | 7.73% | 6.61% | 6.27% |

|     | 2012  | 2013  | 2014   | 2015   |
|-----|-------|-------|--------|--------|
| ROS | 8.71% | 8.57% | 10.71% | 11.88% |