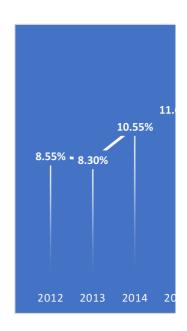

ROC 2012 2013 2014 2015 ROC 8.55% 8.30% 10.55% 11.69%

| 2016  | 2017  | 2018  | 2019  | 2020  | 2021  | 2022  |
|-------|-------|-------|-------|-------|-------|-------|
| 4.18% | 5.58% | 5.89% | 5.63% | 5.34% | 4.81% | 4.97% |