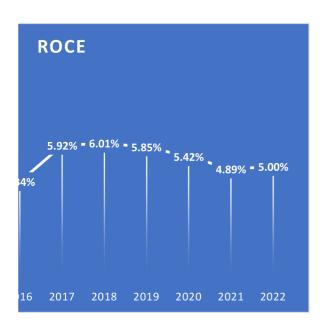

|      | 2012  | 2013  | 2014  | 2015  |
|------|-------|-------|-------|-------|
| ROCE | 6.16% | 7.73% | 6.61% | 6.27% |

|     | 2012  | 2013  | 2014   | 2015   |
|-----|-------|-------|--------|--------|
| ROS | 8.71% | 8.57% | 10.71% | 11.88% |

| 2016  | 2017  | 2018  | 2019  | 2020  | 2021  | 2022  |
|-------|-------|-------|-------|-------|-------|-------|
| 4.25% | 5.87% | 5.94% | 5.82% | 5.38% | 4.86% | 5.02% |

| 2016  | 2017  | 2018  | 2019  | 2020  | 2021  | 2022  |
|-------|-------|-------|-------|-------|-------|-------|
| 4.34% | 5.92% | 6.01% | 5.85% | 5.42% | 4.89% | 5.00% |

| 2019   | 2020   | 2021   | 2022  |
|--------|--------|--------|-------|
| 5.63%  | 5.34%  | 4.81%  | 4.97% |
| 5.82%  | 5.38%  | 4.86%  | 5.02% |
| 5.85%  | 5.42%  | 4.89%  | 5.00% |
| 12.28% | 12.66% | 10.67% | 9.70% |
| 12.44% | 12.91% | 10.75% | 9.65% |