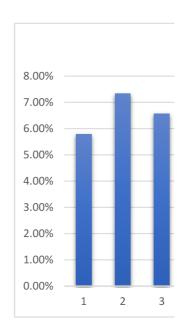

|     | 2012  | 2013  | 2014  | 2015  |
|-----|-------|-------|-------|-------|
| ROA | 5.79% | 7.33% | 6.57% | 5.94% |

|     | 2012  | 2013  | 2014  | 2015  |
|-----|-------|-------|-------|-------|
| ROE | 6.13% | 7.72% | 6.69% | 6.27% |