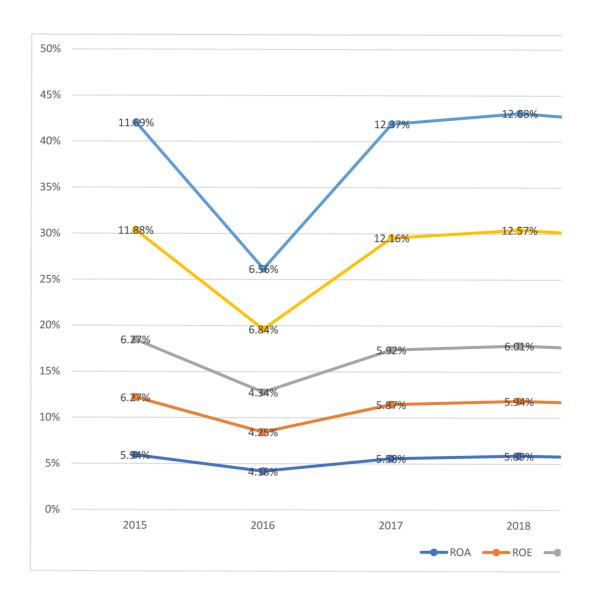

|      | 2015   | 2016  | 2017   | 2018   |
|------|--------|-------|--------|--------|
| ROA  | 5.94%  | 4.18% | 5.58%  | 5.89%  |
| ROE  | 6.27%  | 4.25% | 5.87%  | 5.94%  |
| ROCE | 6.27%  | 4.34% | 5.92%  | 6.01%  |
| ROS  | 11.88% | 6.84% | 12.16% | 12.57% |
| ROC  | 11.69% | 6.56% | 12.37% | 12.68% |