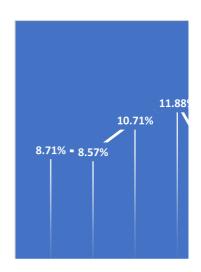

|      | 2012  | 2013  | 2014  | 2015  |
|------|-------|-------|-------|-------|
| ROCE | 6.16% | 7.73% | 6.61% | 6.27% |

|     | 2012  | 2013  | 2014   | 2015   |
|-----|-------|-------|--------|--------|
| ROS | 8.71% | 8.57% | 10.71% | 11.88% |