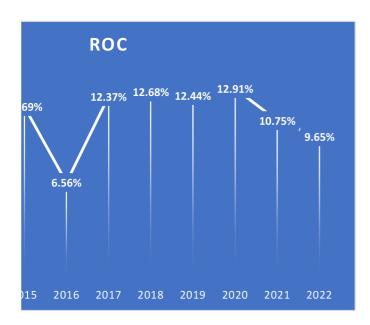

| 2016  | 2017   | 2018   | 2019   | 2020   | 2021   | 2022  |
|-------|--------|--------|--------|--------|--------|-------|
| 6.84% | 12.16% | 12.57% | 12.28% | 12.66% | 10.67% | 9.70% |

| 2016  | 2017   | 2018   | 2019   | 2020   | 2021   | 2022  |
|-------|--------|--------|--------|--------|--------|-------|
| 6.56% | 12.37% | 12.68% | 12.44% | 12.91% | 10.75% | 9.65% |

| 2019   | 2020   | 2021   | 2022  |
|--------|--------|--------|-------|
| 5.63%  | 5.34%  | 4.81%  | 4.97% |
| 5.82%  | 5.38%  | 4.86%  | 5.02% |
| 5.85%  | 5.42%  | 4.89%  | 5.00% |
| 12.28% | 12.66% | 10.67% | 9.70% |
| 12.44% | 12.91% | 10.75% | 9.65% |