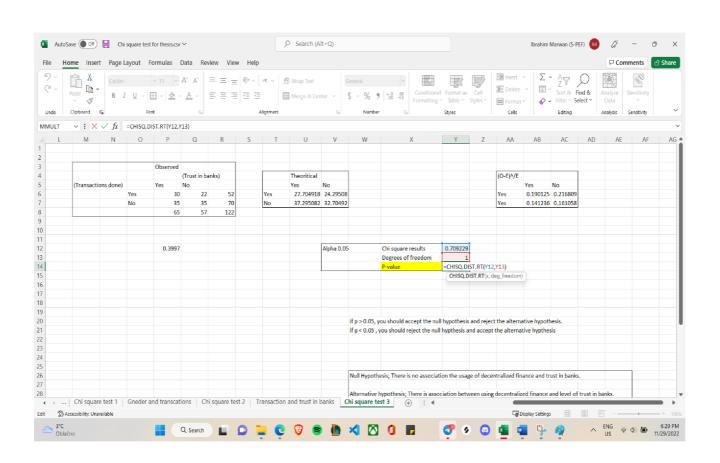

|       |        | observed ' |    |     |        | Expected |          |               |                  | (O-E)^/E             |          |          |  |
|-------|--------|------------|----|-----|--------|----------|----------|---------------|------------------|----------------------|----------|----------|--|
|       |        | Yes        | No |     |        | ,        | no       |               |                  |                      |          | No       |  |
|       | Male   | 69         |    | 78  | male   |          | 14.18182 |               |                  | Male                 |          | 1.893357 |  |
|       | Female | 30         |    | 43  | female | 35.18182 | 7.818182 |               |                  | Female               | 0.763214 | 3.434461 |  |
|       |        | 99         | 22 | 121 |        |          |          |               |                  |                      |          |          |  |
|       |        |            |    |     |        |          |          |               |                  |                      |          |          |  |
|       |        |            |    |     |        |          |          |               |                  |                      |          |          |  |
|       |        |            |    |     |        |          |          |               |                  |                      |          |          |  |
|       |        |            |    |     |        |          |          |               |                  |                      |          |          |  |
|       |        |            |    |     |        |          |          |               |                  | Chi Square;          | 6.511777 |          |  |
|       |        |            |    |     |        |          |          | Alpha = 0.0   | )5               | df                   | 1        |          |  |
|       |        |            |    |     |        |          |          |               |                  | P-value              | 0.010716 |          |  |
|       |        |            |    |     |        |          |          | df = ( Num    | ber of rows-1)*( | Number of clumr      | ıs -1\   |          |  |
|       |        |            |    |     |        |          |          | ui – ( ivaiii | bei of lows 17 ( | IVAIIIDEI OI CIAIIII | 13 1/    |          |  |
|       |        |            |    |     |        |          |          |               |                  |                      |          |          |  |
|       |        |            |    |     |        |          |          |               |                  |                      |          |          |  |
| 10716 |        |            |    |     |        |          |          |               |                  |                      |          |          |  |
|       |        |            |    |     |        |          |          |               |                  |                      |          |          |  |