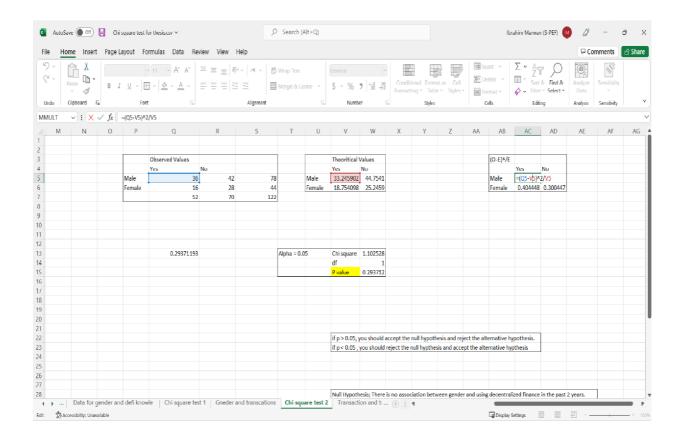

|       |        | observed ' |    |     |        | Expected |          |               |                  | (O-E)^/E             |          |          |  |
|-------|--------|------------|----|-----|--------|----------|----------|---------------|------------------|----------------------|----------|----------|--|
|       |        | Yes        | No |     |        | ,        | no       |               |                  |                      |          | No       |  |
|       | Male   | 69         |    | 78  | male   |          | 14.18182 |               |                  | Male                 |          | 1.893357 |  |
|       | Female | 30         |    | 43  | female | 35.18182 | 7.818182 |               |                  | Female               | 0.763214 | 3.434461 |  |
|       |        | 99         | 22 | 121 |        |          |          |               |                  |                      |          |          |  |
|       |        |            |    |     |        |          |          |               |                  |                      |          |          |  |
|       |        |            |    |     |        |          |          |               |                  |                      |          |          |  |
|       |        |            |    |     |        |          |          |               |                  |                      |          |          |  |
|       |        |            |    |     |        |          |          |               |                  |                      |          |          |  |
|       |        |            |    |     |        |          |          |               |                  | Chi Square;          | 6.511777 |          |  |
|       |        |            |    |     |        |          |          | Alpha = 0.0   | )5               | df                   | 1        |          |  |
|       |        |            |    |     |        |          |          |               |                  | P-value              | 0.010716 |          |  |
|       |        |            |    |     |        |          |          | df = ( Num    | ber of rows-1)*( | Number of clumr      | ıs -1\   |          |  |
|       |        |            |    |     |        |          |          | ui – ( ivaiii | bei of lows 17 ( | IVAIIIDEI OI CIAIIII | 13 1/    |          |  |
|       |        |            |    |     |        |          |          |               |                  |                      |          |          |  |
|       |        |            |    |     |        |          |          |               |                  |                      |          |          |  |
| 10716 |        |            |    |     |        |          |          |               |                  |                      |          |          |  |
|       |        |            |    |     |        |          |          |               |                  |                      |          |          |  |