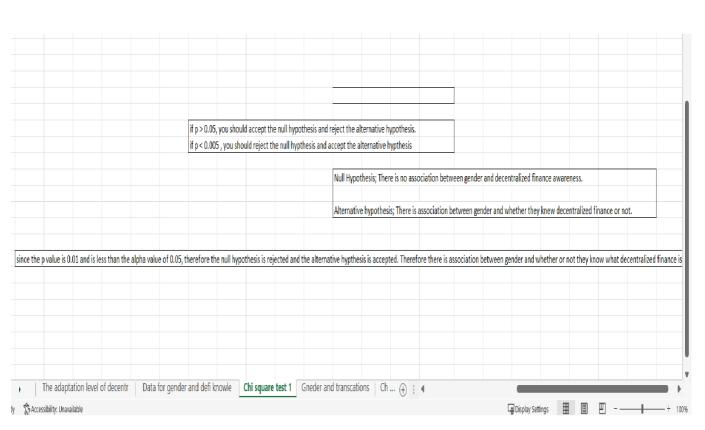

|       |        | observed ' |    |     |        | Expected |          |               |                  | (O-E)^/E             |          |          |  |
|-------|--------|------------|----|-----|--------|----------|----------|---------------|------------------|----------------------|----------|----------|--|
|       |        | Yes        | No |     |        | ,        | no       |               |                  |                      |          | No       |  |
|       | Male   | 69         |    | 78  | male   |          | 14.18182 |               |                  | Male                 |          | 1.893357 |  |
|       | Female | 30         |    | 43  | female | 35.18182 | 7.818182 |               |                  | Female               | 0.763214 | 3.434461 |  |
|       |        | 99         | 22 | 121 |        |          |          |               |                  |                      |          |          |  |
|       |        |            |    |     |        |          |          |               |                  |                      |          |          |  |
|       |        |            |    |     |        |          |          |               |                  |                      |          |          |  |
|       |        |            |    |     |        |          |          |               |                  |                      |          |          |  |
|       |        |            |    |     |        |          |          |               |                  |                      |          |          |  |
|       |        |            |    |     |        |          |          |               |                  | Chi Square;          | 6.511777 |          |  |
|       |        |            |    |     |        |          |          | Alpha = 0.0   | )5               | df                   | 1        |          |  |
|       |        |            |    |     |        |          |          |               |                  | P-value              | 0.010716 |          |  |
|       |        |            |    |     |        |          |          | df = ( Num    | ber of rows-1)*( | Number of clumr      | ıs -1\   |          |  |
|       |        |            |    |     |        |          |          | ui – ( ivaiii | bei of lows 17 ( | IVAIIIDEI OI CIAIIII | 13 1/    |          |  |
|       |        |            |    |     |        |          |          |               |                  |                      |          |          |  |
|       |        |            |    |     |        |          |          |               |                  |                      |          |          |  |
| 10716 |        |            |    |     |        |          |          |               |                  |                      |          |          |  |
|       |        |            |    |     |        |          |          |               |                  |                      |          |          |  |