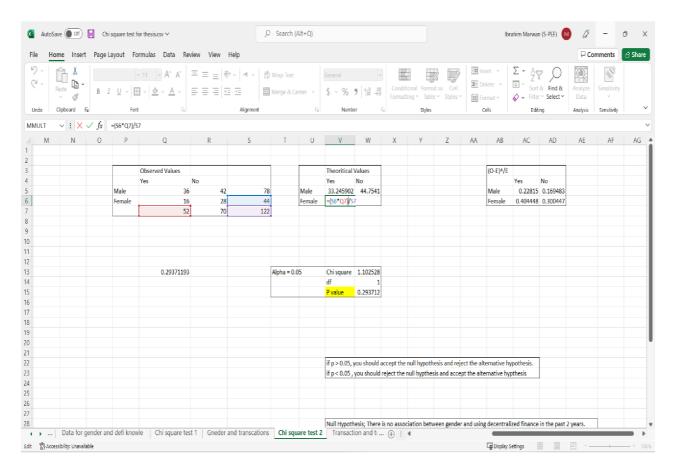

|       |        | observed ' |    |     |        | Expected |          |               |                  | (O-E)^/E             |          |          |  |
|-------|--------|------------|----|-----|--------|----------|----------|---------------|------------------|----------------------|----------|----------|--|
|       |        | Yes        | No |     |        | ,        | no       |               |                  |                      |          | No       |  |
|       | Male   | 69         |    | 78  | male   |          | 14.18182 |               |                  | Male                 |          | 1.893357 |  |
|       | Female | 30         |    | 43  | female | 35.18182 | 7.818182 |               |                  | Female               | 0.763214 | 3.434461 |  |
|       |        | 99         | 22 | 121 |        |          |          |               |                  |                      |          |          |  |
|       |        |            |    |     |        |          |          |               |                  |                      |          |          |  |
|       |        |            |    |     |        |          |          |               |                  |                      |          |          |  |
|       |        |            |    |     |        |          |          |               |                  |                      |          |          |  |
|       |        |            |    |     |        |          |          |               |                  |                      |          |          |  |
|       |        |            |    |     |        |          |          |               |                  | Chi Square;          | 6.511777 |          |  |
|       |        |            |    |     |        |          |          | Alpha = 0.0   | )5               | df                   | 1        |          |  |
|       |        |            |    |     |        |          |          |               |                  | P-value              | 0.010716 |          |  |
|       |        |            |    |     |        |          |          | df = ( Num    | ber of rows-1)*( | Number of clumr      | ıs -1\   |          |  |
|       |        |            |    |     |        |          |          | ui – ( ivaiii | bei of lows 17 ( | IVAIIIDEI OI CIAIIII | 13 1/    |          |  |
|       |        |            |    |     |        |          |          |               |                  |                      |          |          |  |
|       |        |            |    |     |        |          |          |               |                  |                      |          |          |  |
| 10716 |        |            |    |     |        |          |          |               |                  |                      |          |          |  |
|       |        |            |    |     |        |          |          |               |                  |                      |          |          |  |