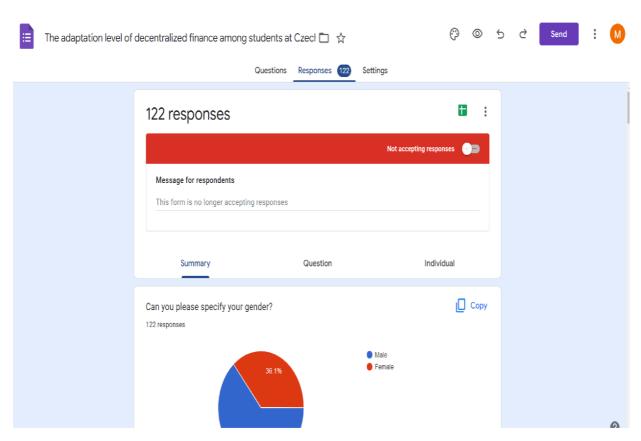

## Appendices.

| Can you please specify your gender?  Male Female                                                                                                                                                                  |
|-------------------------------------------------------------------------------------------------------------------------------------------------------------------------------------------------------------------|
| What University are you studying in?  Czech University of Life sciences  Czech Technical University  Charles University  Prague City University  Anglo American University  University of New York Prague  Other: |
| Do you know what Decentralized Finance (Crypto currencies) is?  Yes                                                                                                                                               |