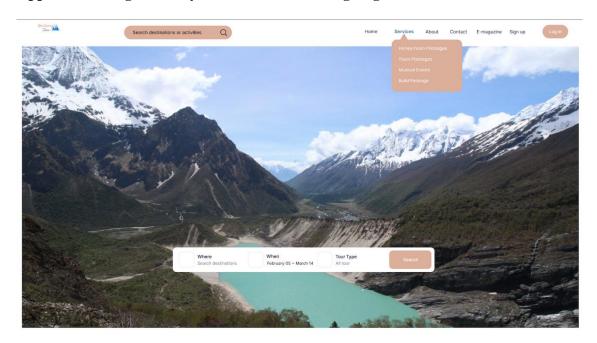

|
|     | 3 = Neutral                                                                        |
|     | 4 = Well                                                                           |
|     | 5 = Very Well                                                                      |
|     | - · · · · · · · · · · · · · · · · · · ·                                            |
| 10) | Evaluate the use of tooltips or help features for explaining UI functionalities.   |
|     | 1 = Very Ineffective                                                               |
|     | 2 = Ineffective                                                                    |

7)

8)

3 = Neutral

4 = Effective

5 = Very Effective

# Appendix B: High Fidelity Wireframes -Landing Page



### Why choose Us



#### **Find Popular Tours**

See all

















Kr Ci







### E-magazines

See all







Issue 3

Issue 2

Issue 1