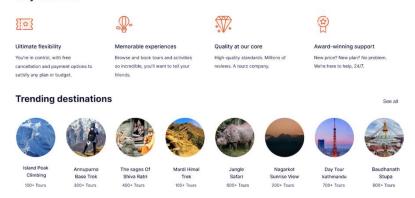

|
|     | 3 = Neutral                                                                        |
|     | 4 = Well                                                                           |
|     | 5 = Very Well                                                                      |
|     | - · · · · · · · · · · · · · · · · · · ·                                            |
| 10) | Evaluate the use of tooltips or help features for explaining UI functionalities.   |
|     | 1 = Very Ineffective                                                               |
|     | 2 = Ineffective                                                                    |

7)

8)

3 = Neutral

4 = Effective

5 = Very Effective

# Appendix B: High Fidelity Wireframes -Landing Page



### Why choose Us



#### **Find Popular Tours**

See all

















Kr Ci







### E-magazines

See all







Issue 3

Issue 2

Issue 1