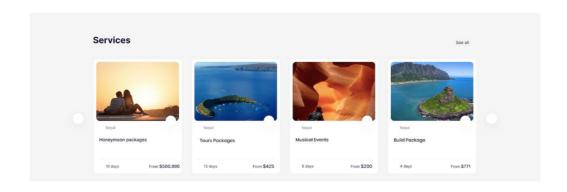

od



- 1 = Very Dissatisfied
- 2 = Dissatisfied
- 3 = Neutral
- 4 = Satisfied
- 5 = Very Satisfied
- 8) Evaluate the consistency of design elements across different pages of the website.
  - 1 = Very Inconsistent
  - 2 = Inconsistent
  - 3 = Neutral
  - 4 = Consistent
  - 5 = Very Consistent
- 9) How well does the UI guide you through multi-step processes, if applicable?
  - 1 = Very Poorly
  - 2 = Poorly
  - 3 = Neutral
  - 4 = Well
  - 5 = Very Well
- 10) Evaluate the use of tooltips or help features for explaining UI functionalities.
  - 1 = Very Ineffective
  - 2 = Ineffective
  - 3 = Neutral
  - 4 = Effective
  - 5 = Very Effective

Appendix B: High Fidelity Wireframes -Landing Page



#### Why choose Us



#### **Find Popular Tours**

























#### E-magazines