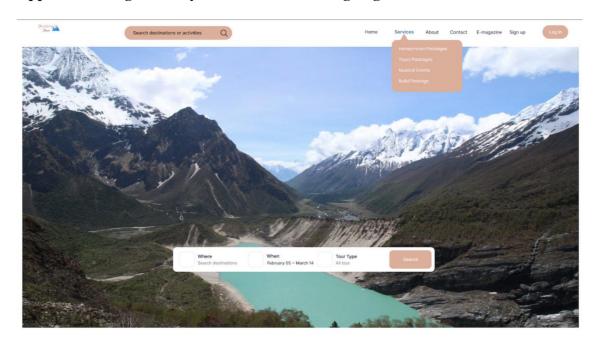

olor scheme used in the UI?

| 4 | = | Goo | Ċ |
|---|---|-----|---|
|   |   |     |   |

5 = Very Good



- 1 = Very Dissatisfied
- 2 = Dissatisfied
- 3 = Neutral
- 4 = Satisfied
- 5 = Very Satisfied
- 8) Evaluate the consistency of design elements across different pages of the website.
  - 1 = Very Inconsistent
  - 2 = Inconsistent
  - 3 = Neutral
  - 4 = Consistent
  - 5 = Very Consistent
- 9) How well does the UI guide you through multi-step processes, if applicable?
  - 1 = Very Poorly
  - 2 = Poorly
  - 3 = Neutral
  - 4 = Well
  - 5 = Very Well
- 10) Evaluate the use of tooltips or help features for explaining UI functionalities.
  - 1 = Very Ineffective
  - 2 = Ineffective
  - 3 = Neutral
  - 4 = Effective
  - 5 = Very Effective

Appendix B: High Fidelity Wireframes -Landing Page



#### Why choose Us



#### **Find Popular Tours**

























#### E-magazines