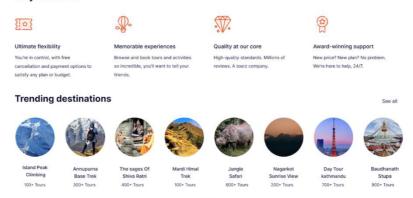

e UI?

| 4 | = | Goo | Ċ |
|---|---|-----|---|
|   |   |     |   |

5 = Very Good



- 1 = Very Dissatisfied
- 2 = Dissatisfied
- 3 = Neutral
- 4 = Satisfied
- 5 = Very Satisfied
- 8) Evaluate the consistency of design elements across different pages of the website.
  - 1 = Very Inconsistent
  - 2 = Inconsistent
  - 3 = Neutral
  - 4 = Consistent
  - 5 = Very Consistent
- 9) How well does the UI guide you through multi-step processes, if applicable?
  - 1 = Very Poorly
  - 2 = Poorly
  - 3 = Neutral
  - 4 = Well
  - 5 = Very Well
- 10) Evaluate the use of tooltips or help features for explaining UI functionalities.
  - 1 = Very Ineffective
  - 2 = Ineffective
  - 3 = Neutral
  - 4 = Effective
  - 5 = Very Effective

Appendix B: High Fidelity Wireframes -Landing Page



#### Why choose Us



#### **Find Popular Tours**

























#### E-magazines