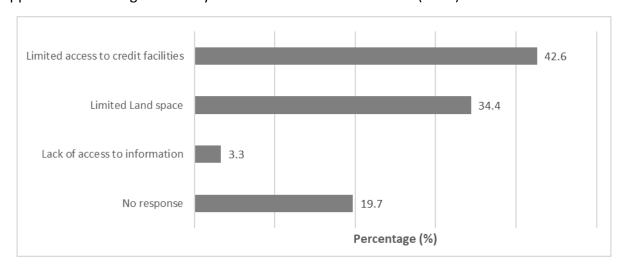

**Appendix 4:** Challenges faced by young farmers in accessing credit facilities

**Appendix 5:** Challenges faced when applying for agriculture land at Ministry of Lands

Appendix 1: Challenges faced by farmer students who own land (n=61).

Appendix 2: Ways through which respondents acquired their land (n=61).

Appendix 3: Provinces in which respondents would like to access land.

Appendix 4: Challenges faced by young farmers in accessing credit facilities.