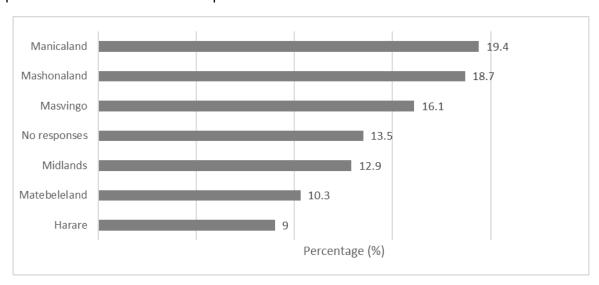

## Appendices.

**Appendix 1:** Challenges faced by farmers students who own land

**Appendix 2:** Ways through which respondents acquired their land

**Appendix 3:** Provinces in which respondents would like to access land

Appendix 2: Ways through which respondents acquired their land (n=61).

Appendix 3: Provinces in which respondents would like to access land.

Appendix 4: Challenges faced by young farmers in accessing credit facilities.