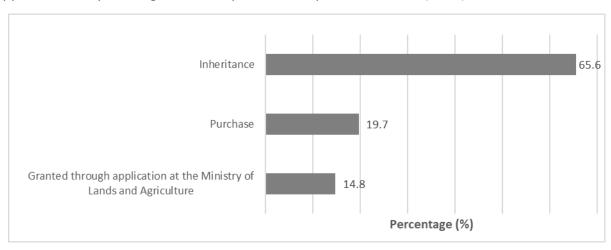

## Appendices.

**Appendix 1:** Challenges faced by farmers students who own land

**Appendix 2:** Ways through which respondents acquired their land

**Appendix 3:** Provinces in which respondents would like to access land

Appendix 2: Ways through which respondents acquired their land (n=61).

Appendix 3: Provinces in which respondents would like to access land.

Appendix 4: Challenges faced by young farmers in accessing credit facilities.