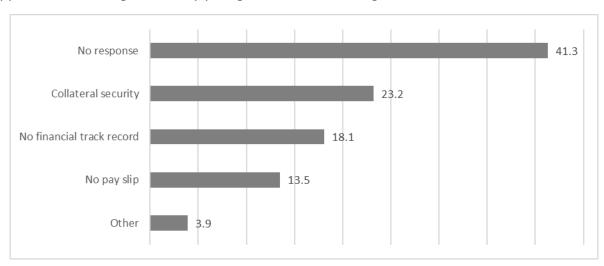

**Appendix 4:** Challenges faced by young farmers in accessing credit facilities

**Appendix 5:** Challenges faced when applying for agriculture land at Ministry of Lands

Appendix 1: Challenges faced by farmer students who own land (n=61).

Appendix 2: Ways through which respondents acquired their land (n=61).

Appendix 3: Provinces in which respondents would like to access land.

Appendix 4: Challenges faced by young farmers in accessing credit facilities.