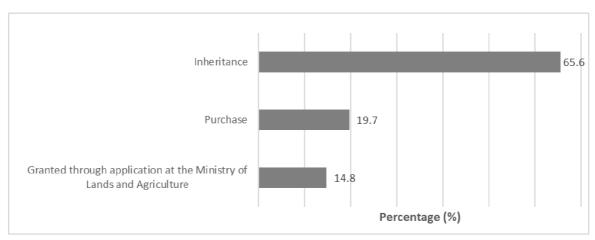

Appendix 2: Ways through which respondents acquired their land (n=61).

Appendix 3: Provinces in which respondents would like to access land.

Appendix 4: Challenges faced by young farmers in accessing credit facilities.