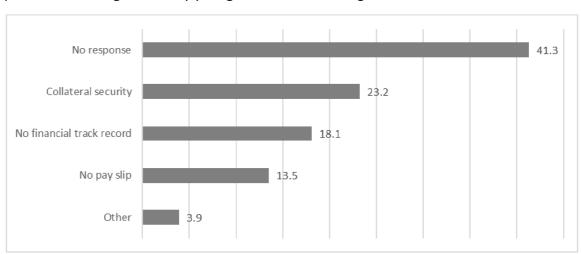

Appendix 2: Ways through which respondents acquired their land (n=61).

Appendix 3: Provinces in which respondents would like to access land.

Appendix 4: Challenges faced by young farmers in accessing credit facilities.