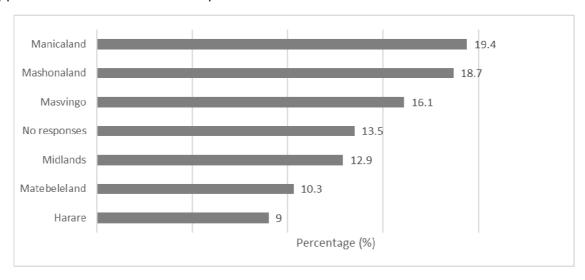

Appendix 2: Ways through which respondents acquired their land (n=61).

Appendix 3: Provinces in which respondents would like to access land.

Appendix 4: Challenges faced by young farmers in accessing credit facilities.