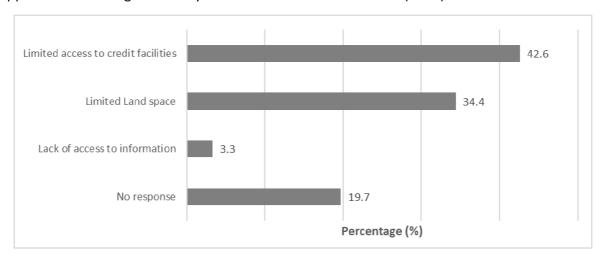

**Appendix 4:** Challenges faced by young farmers in accessing credit facilities

**Appendix 5:** Challenges faced when applying for agriculture land at Ministry of Lands

Appendix 1: Challenges faced by farmer students who own land (n=61).

Appendix 2: Ways through which respondents acquired their land (n=61).

Appendix 3: Provinces in which respondents would like to access land.

Appendix 4: Challenges faced by young farmers in accessing credit facilities.