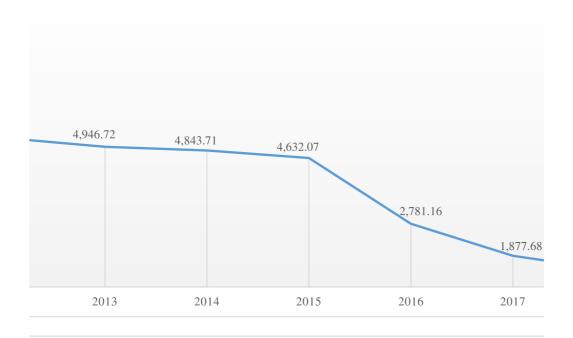

# **START: 1ST QUARTER**

|      |     | Gross Value Added in basic prices by category agriculture, in millions of rubles | Volume of loans to<br>businesses and individual<br>entrepreneurs in the<br>agricultural sector, millions<br>of rubles | The number of on-site tax audits of organizations carried out, units |  |  |  |
|------|-----|----------------------------------------------------------------------------------|-----------------------------------------------------------------------------------------------------------------------|----------------------------------------------------------------------|--|--|--|
|      |     | economic agricultural indicator                                                  | government support                                                                                                    | government support                                                   |  |  |  |
|      |     | Y                                                                                | X1                                                                                                                    | X2                                                                   |  |  |  |
|      | I   | 188396.90                                                                        | 234959.00                                                                                                             | 8649.00                                                              |  |  |  |
| 2013 | II  | 325001.00                                                                        | 771375.00                                                                                                             | 9029.00                                                              |  |  |  |
| 20   | III | 872215.10                                                                        | 1266708.00                                                                                                            | 7594.00                                                              |  |  |  |
|      | IV  | 613107.20                                                                        | 1724916.00                                                                                                            | 7924.00                                                              |  |  |  |
|      | I   | 192664.00                                                                        | 224446.00                                                                                                             | 7468.00                                                              |  |  |  |
| 2014 | II  | 330473.80                                                                        | 681227.00                                                                                                             | 7739.00                                                              |  |  |  |
| 20   | III | 944307.90                                                                        | 1087155.00                                                                                                            | 7322.00                                                              |  |  |  |
|      | IV  | 570304.20                                                                        | 1548219.00                                                                                                            | 6929.00                                                              |  |  |  |
|      | I   | 196632.80                                                                        | 180170.00                                                                                                             | 6250.00                                                              |  |  |  |
| 2015 | II  | 334793.60                                                                        | 611962.00                                                                                                             | 6607.00                                                              |  |  |  |
| 20   | III | 962988.60                                                                        | 1146216.00                                                                                                            | 6896.00                                                              |  |  |  |
|      | IV  | 595851.30                                                                        | 1718603.00                                                                                                            | 6439.00                                                              |  |  |  |
|      | I   | 208294.00                                                                        | 315689.00                                                                                                             | 6064.00                                                              |  |  |  |
| 16   | II  | 348491.60                                                                        | 900793.00                                                                                                             | 5748.00                                                              |  |  |  |
| 2016 | III | 986126.30                                                                        | 1494884.00                                                                                                            | 5550.00                                                              |  |  |  |
|      | IV  | 613401.80                                                                        | 2866297.00                                                                                                            | 5232.00                                                              |  |  |  |
|      | I   | 416183.80                                                                        | 368940.00                                                                                                             | 4854.00                                                              |  |  |  |
| 17   | II  | 592654.70                                                                        | 1091793.00                                                                                                            | 4415.00                                                              |  |  |  |
| 2017 | III | 1436235.90                                                                       | 1679468.00                                                                                                            | 4247.00                                                              |  |  |  |
|      | IV  | 891866.70                                                                        | 2499927.00                                                                                                            | 4045.00                                                              |  |  |  |
|      | I   | 431486.90                                                                        | 368204.00                                                                                                             | 3671.00                                                              |  |  |  |
| 18   | II  | 615405.30                                                                        | 1205948.00                                                                                                            | 3094.00                                                              |  |  |  |
| 201  | III | 1406834.90                                                                       | 1898469.00                                                                                                            | 2911.00                                                              |  |  |  |
|      | IV  | 940194.70                                                                        | 2977853.00                                                                                                            | 2873.00                                                              |  |  |  |
|      | I   | 435879.50                                                                        | 291181.00                                                                                                             | 2375.00                                                              |  |  |  |
| 19   | II  | 624189.40                                                                        | 257989.00                                                                                                             | 2026.00                                                              |  |  |  |
| 2019 | III | 1464158.60                                                                       | 254200.00                                                                                                             | 1933.00                                                              |  |  |  |
|      | IV  | 986930.70                                                                        | 326435.00                                                                                                             | 1909.00                                                              |  |  |  |
|      | I   | 444567.90                                                                        | 322793.00                                                                                                             | 1378.00                                                              |  |  |  |
| 20   | II  | 631378.80                                                                        | 264836.00                                                                                                             | 159.00                                                               |  |  |  |
| 2020 | III | 1489864.80                                                                       | 224225.00                                                                                                             | 2163.00                                                              |  |  |  |
|      | IV  | 952092.10                                                                        | 223510.00                                                                                                             | 1770.00                                                              |  |  |  |