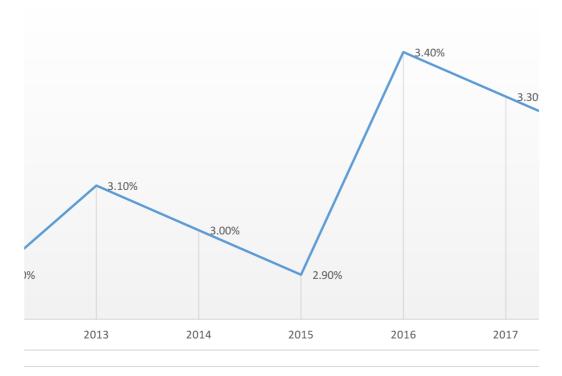

# **START: 1ST QUARTER**

|      |     | Gross Value Added in basic prices by category agriculture, in millions of rubles | Volume of loans to<br>businesses and individual<br>entrepreneurs in the<br>agricultural sector, millions<br>of rubles | The number of on-site tax audits of organizations carried out, units |  |  |  |
|------|-----|----------------------------------------------------------------------------------|-----------------------------------------------------------------------------------------------------------------------|----------------------------------------------------------------------|--|--|--|
|      |     | economic agricultural indicator                                                  | government support                                                                                                    | government support                                                   |  |  |  |
|      |     | Y                                                                                | X1                                                                                                                    | X2                                                                   |  |  |  |
|      | I   | 188396.90                                                                        | 234959.00                                                                                                             | 8649.00                                                              |  |  |  |
| 2013 | II  | 325001.00                                                                        | 771375.00                                                                                                             | 9029.00                                                              |  |  |  |
| 20   | III | 872215.10                                                                        | 1266708.00                                                                                                            | 7594.00                                                              |  |  |  |
|      | IV  | 613107.20                                                                        | 1724916.00                                                                                                            | 7924.00                                                              |  |  |  |
|      | I   | 192664.00                                                                        | 224446.00                                                                                                             | 7468.00                                                              |  |  |  |
| 2014 | II  | 330473.80                                                                        | 681227.00                                                                                                             | 7739.00                                                              |  |  |  |
| 20   | III | 944307.90                                                                        | 1087155.00                                                                                                            | 7322.00                                                              |  |  |  |
|      | IV  | 570304.20                                                                        | 1548219.00                                                                                                            | 6929.00                                                              |  |  |  |
|      | I   | 196632.80                                                                        | 180170.00                                                                                                             | 6250.00                                                              |  |  |  |
| 2015 | II  | 334793.60                                                                        | 611962.00                                                                                                             | 6607.00                                                              |  |  |  |
| 20   | III | 962988.60                                                                        | 1146216.00                                                                                                            | 6896.00                                                              |  |  |  |
|      | IV  | 595851.30                                                                        | 1718603.00                                                                                                            | 6439.00                                                              |  |  |  |
|      | I   | 208294.00                                                                        | 315689.00                                                                                                             | 6064.00                                                              |  |  |  |
| 16   | II  | 348491.60                                                                        | 900793.00                                                                                                             | 5748.00                                                              |  |  |  |
| 2016 | III | 986126.30                                                                        | 1494884.00                                                                                                            | 5550.00                                                              |  |  |  |
|      | IV  | 613401.80                                                                        | 2866297.00                                                                                                            | 5232.00                                                              |  |  |  |
|      | I   | 416183.80                                                                        | 368940.00                                                                                                             | 4854.00                                                              |  |  |  |
| 17   | II  | 592654.70                                                                        | 1091793.00                                                                                                            | 4415.00                                                              |  |  |  |
| 2017 | III | 1436235.90                                                                       | 1679468.00                                                                                                            | 4247.00                                                              |  |  |  |
|      | IV  | 891866.70                                                                        | 2499927.00                                                                                                            | 4045.00                                                              |  |  |  |
|      | I   | 431486.90                                                                        | 368204.00                                                                                                             | 3671.00                                                              |  |  |  |
| 18   | II  | 615405.30                                                                        | 1205948.00                                                                                                            | 3094.00                                                              |  |  |  |
| 201  | III | 1406834.90                                                                       | 1898469.00                                                                                                            | 2911.00                                                              |  |  |  |
|      | IV  | 940194.70                                                                        | 2977853.00                                                                                                            | 2873.00                                                              |  |  |  |
|      | I   | 435879.50                                                                        | 291181.00                                                                                                             | 2375.00                                                              |  |  |  |
| 19   | II  | 624189.40                                                                        | 257989.00                                                                                                             | 2026.00                                                              |  |  |  |
| 2019 | III | 1464158.60                                                                       | 254200.00                                                                                                             | 1933.00                                                              |  |  |  |
|      | IV  | 986930.70                                                                        | 326435.00                                                                                                             | 1909.00                                                              |  |  |  |
|      | I   | 444567.90                                                                        | 322793.00                                                                                                             | 1378.00                                                              |  |  |  |
| 20   | II  | 631378.80                                                                        | 264836.00                                                                                                             | 159.00                                                               |  |  |  |
| 2020 | III | 1489864.80                                                                       | 224225.00                                                                                                             | 2163.00                                                              |  |  |  |
|      | IV  | 952092.10                                                                        | 223510.00                                                                                                             | 1770.00                                                              |  |  |  |