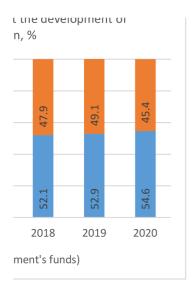

# **START: 1ST QUARTER**

|      |     | Gross Value Added in basic prices by category agriculture, in millions of rubles | Volume of loans to<br>businesses and individual<br>entrepreneurs in the<br>agricultural sector, millions<br>of rubles | The number of on-site tax audits of organizations carried out, units |  |  |  |
|------|-----|----------------------------------------------------------------------------------|-----------------------------------------------------------------------------------------------------------------------|----------------------------------------------------------------------|--|--|--|
|      |     | economic agricultural indicator                                                  | government support                                                                                                    | government support                                                   |  |  |  |
|      |     | Y                                                                                | X1                                                                                                                    | X2                                                                   |  |  |  |
|      | I   | 188396.90                                                                        | 234959.00                                                                                                             | 8649.00                                                              |  |  |  |
| 2013 | II  | 325001.00                                                                        | 771375.00                                                                                                             | 9029.00                                                              |  |  |  |
| 20   | III | 872215.10                                                                        | 1266708.00                                                                                                            | 7594.00                                                              |  |  |  |
|      | IV  | 613107.20                                                                        | 1724916.00                                                                                                            | 7924.00                                                              |  |  |  |
|      | I   | 192664.00                                                                        | 224446.00                                                                                                             | 7468.00                                                              |  |  |  |
| 2014 | II  | 330473.80                                                                        | 681227.00                                                                                                             | 7739.00                                                              |  |  |  |
| 20   | III | 944307.90                                                                        | 1087155.00                                                                                                            | 7322.00                                                              |  |  |  |
|      | IV  | 570304.20                                                                        | 1548219.00                                                                                                            | 6929.00                                                              |  |  |  |
|      | I   | 196632.80                                                                        | 180170.00                                                                                                             | 6250.00                                                              |  |  |  |
| 2015 | II  | 334793.60                                                                        | 611962.00                                                                                                             | 6607.00                                                              |  |  |  |
| 20   | III | 962988.60                                                                        | 1146216.00                                                                                                            | 6896.00                                                              |  |  |  |
|      | IV  | 595851.30                                                                        | 1718603.00                                                                                                            | 6439.00                                                              |  |  |  |
|      | I   | 208294.00                                                                        | 315689.00                                                                                                             | 6064.00                                                              |  |  |  |
| 16   | II  | 348491.60                                                                        | 900793.00                                                                                                             | 5748.00                                                              |  |  |  |
| 2016 | III | 986126.30                                                                        | 1494884.00                                                                                                            | 5550.00                                                              |  |  |  |
|      | IV  | 613401.80                                                                        | 2866297.00                                                                                                            | 5232.00                                                              |  |  |  |
|      | I   | 416183.80                                                                        | 368940.00                                                                                                             | 4854.00                                                              |  |  |  |
| 17   | II  | 592654.70                                                                        | 1091793.00                                                                                                            | 4415.00                                                              |  |  |  |
| 2017 | III | 1436235.90                                                                       | 1679468.00                                                                                                            | 4247.00                                                              |  |  |  |
|      | IV  | 891866.70                                                                        | 2499927.00                                                                                                            | 4045.00                                                              |  |  |  |
|      | I   | 431486.90                                                                        | 368204.00                                                                                                             | 3671.00                                                              |  |  |  |
| 18   | II  | 615405.30                                                                        | 1205948.00                                                                                                            | 3094.00                                                              |  |  |  |
| 201  | III | 1406834.90                                                                       | 1898469.00                                                                                                            | 2911.00                                                              |  |  |  |
|      | IV  | 940194.70                                                                        | 2977853.00                                                                                                            | 2873.00                                                              |  |  |  |
|      | I   | 435879.50                                                                        | 291181.00                                                                                                             | 2375.00                                                              |  |  |  |
| 19   | II  | 624189.40                                                                        | 257989.00                                                                                                             | 2026.00                                                              |  |  |  |
| 2019 | III | 1464158.60                                                                       | 254200.00                                                                                                             | 1933.00                                                              |  |  |  |
|      | IV  | 986930.70                                                                        | 326435.00                                                                                                             | 1909.00                                                              |  |  |  |
|      | I   | 444567.90                                                                        | 322793.00                                                                                                             | 1378.00                                                              |  |  |  |
| 20   | II  | 631378.80                                                                        | 264836.00                                                                                                             | 159.00                                                               |  |  |  |
| 2020 | III | 1489864.80                                                                       | 224225.00                                                                                                             | 2163.00                                                              |  |  |  |
|      | IV  | 952092.10                                                                        | 223510.00                                                                                                             | 1770.00                                                              |  |  |  |