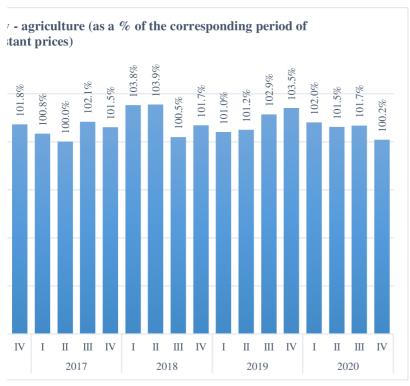

# **START: 1ST QUARTER**

|      |     | Gross Value Added in basic prices by category agriculture, in millions of rubles | Volume of loans to<br>businesses and individual<br>entrepreneurs in the<br>agricultural sector, millions<br>of rubles | The number of on-site tax audits of organizations carried out, units |  |  |  |
|------|-----|----------------------------------------------------------------------------------|-----------------------------------------------------------------------------------------------------------------------|----------------------------------------------------------------------|--|--|--|
|      |     | economic agricultural indicator                                                  | government support                                                                                                    | government support                                                   |  |  |  |
|      |     | Y                                                                                | X1                                                                                                                    | X2                                                                   |  |  |  |
|      | I   | 188396.90                                                                        | 234959.00                                                                                                             | 8649.00                                                              |  |  |  |
| 2013 | II  | 325001.00                                                                        | 771375.00                                                                                                             | 9029.00                                                              |  |  |  |
| 20   | III | 872215.10                                                                        | 1266708.00                                                                                                            | 7594.00                                                              |  |  |  |
|      | IV  | 613107.20                                                                        | 1724916.00                                                                                                            | 7924.00                                                              |  |  |  |
|      | I   | 192664.00                                                                        | 224446.00                                                                                                             | 7468.00                                                              |  |  |  |
| 2014 | II  | 330473.80                                                                        | 681227.00                                                                                                             | 7739.00                                                              |  |  |  |
| 20   | III | 944307.90                                                                        | 1087155.00                                                                                                            | 7322.00                                                              |  |  |  |
|      | IV  | 570304.20                                                                        | 1548219.00                                                                                                            | 6929.00                                                              |  |  |  |
|      | I   | 196632.80                                                                        | 180170.00                                                                                                             | 6250.00                                                              |  |  |  |
| 2015 | II  | 334793.60                                                                        | 611962.00                                                                                                             | 6607.00                                                              |  |  |  |
| 20   | III | 962988.60                                                                        | 1146216.00                                                                                                            | 6896.00                                                              |  |  |  |
|      | IV  | 595851.30                                                                        | 1718603.00                                                                                                            | 6439.00                                                              |  |  |  |
|      | I   | 208294.00                                                                        | 315689.00                                                                                                             | 6064.00                                                              |  |  |  |
| 16   | II  | 348491.60                                                                        | 900793.00                                                                                                             | 5748.00                                                              |  |  |  |
| 2016 | III | 986126.30                                                                        | 1494884.00                                                                                                            | 5550.00                                                              |  |  |  |
|      | IV  | 613401.80                                                                        | 2866297.00                                                                                                            | 5232.00                                                              |  |  |  |
|      | I   | 416183.80                                                                        | 368940.00                                                                                                             | 4854.00                                                              |  |  |  |
| 17   | II  | 592654.70                                                                        | 1091793.00                                                                                                            | 4415.00                                                              |  |  |  |
| 2017 | III | 1436235.90                                                                       | 1679468.00                                                                                                            | 4247.00                                                              |  |  |  |
|      | IV  | 891866.70                                                                        | 2499927.00                                                                                                            | 4045.00                                                              |  |  |  |
|      | I   | 431486.90                                                                        | 368204.00                                                                                                             | 3671.00                                                              |  |  |  |
| 18   | II  | 615405.30                                                                        | 1205948.00                                                                                                            | 3094.00                                                              |  |  |  |
| 201  | III | 1406834.90                                                                       | 1898469.00                                                                                                            | 2911.00                                                              |  |  |  |
|      | IV  | 940194.70                                                                        | 2977853.00                                                                                                            | 2873.00                                                              |  |  |  |
|      | I   | 435879.50                                                                        | 291181.00                                                                                                             | 2375.00                                                              |  |  |  |
| 19   | II  | 624189.40                                                                        | 257989.00                                                                                                             | 2026.00                                                              |  |  |  |
| 2019 | III | 1464158.60                                                                       | 254200.00                                                                                                             | 1933.00                                                              |  |  |  |
|      | IV  | 986930.70                                                                        | 326435.00                                                                                                             | 1909.00                                                              |  |  |  |
|      | I   | 444567.90                                                                        | 322793.00                                                                                                             | 1378.00                                                              |  |  |  |
| 20   | II  | 631378.80                                                                        | 264836.00                                                                                                             | 159.00                                                               |  |  |  |
| 2020 | III | 1489864.80                                                                       | 224225.00                                                                                                             | 2163.00                                                              |  |  |  |
|      | IV  | 952092.10                                                                        | 223510.00                                                                                                             | 1770.00                                                              |  |  |  |