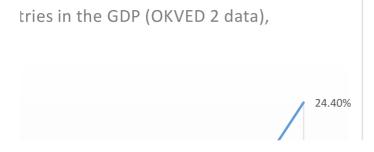

| 5.06529%             | 103.80%                                                                                                                                                        |
| 108.535%                                                                                            | 4.81669%             | 101.00%                                                                                                                                                        |
| 99.841%                                                                                             | 4.63381%             | 102.00%                                                                                                                                                        |



















| Agriculture                                                                               |                                                                                                |  |
|-------------------------------------------------------------------------------------------|------------------------------------------------------------------------------------------------|--|
| Investments in fixed assets<br>aimed at the development<br>of agriculture, billion rubles | Investments in fixed assets aimed at the development of agriculture, % of the total investment |  |
| 69.075                                                                                    | 2.90%                                                                                          |  |
| 69.075