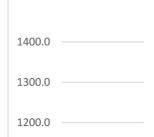

# **START: 1ST QUARTER**

|      |     | Gross Value Added in basic prices by category agriculture, in millions of rubles | Volume of loans to<br>businesses and individual<br>entrepreneurs in the<br>agricultural sector, millions<br>of rubles | The number of on-site tax audits of organizations carried out, units |  |  |  |
|------|-----|----------------------------------------------------------------------------------|-----------------------------------------------------------------------------------------------------------------------|----------------------------------------------------------------------|--|--|--|
|      |     | economic agricultural indicator                                                  | government support                                                                                                    | government support                                                   |  |  |  |
|      |     | Y                                                                                | X1                                                                                                                    | X2                                                                   |  |  |  |
|      | I   | 188396.90                                                                        | 234959.00                                                                                                             | 8649.00                                                              |  |  |  |
| 2013 | II  | 325001.00                                                                        | 771375.00                                                                                                             | 9029.00                                                              |  |  |  |
| 20   | III | 872215.10                                                                        | 1266708.00                                                                                                            | 7594.00                                                              |  |  |  |
|      | IV  | 613107.20                                                                        | 1724916.00                                                                                                            | 7924.00                                                              |  |  |  |
|      | I   | 192664.00                                                                        | 224446.00                                                                                                             | 7468.00                                                              |  |  |  |
| 2014 | II  | 330473.80                                                                        | 681227.00                                                                                                             | 7739.00                                                              |  |  |  |
| 20   | III | 944307.90                                                                        | 1087155.00                                                                                                            | 7322.00                                                              |  |  |  |
|      | IV  | 570304.20                                                                        | 1548219.00                                                                                                            | 6929.00                                                              |  |  |  |
|      | I   | 196632.80                                                                        | 180170.00                                                                                                             | 6250.00                                                              |  |  |  |
| 2015 | II  | 334793.60                                                                        | 611962.00                                                                                                             | 6607.00                                                              |  |  |  |
| 20   | III | 962988.60                                                                        | 1146216.00                                                                                                            | 6896.00                                                              |  |  |  |
|      | IV  | 595851.30                                                                        | 1718603.00                                                                                                            | 6439.00                                                              |  |  |  |
|      | I   | 208294.00                                                                        | 315689.00                                                                                                             | 6064.00                                                              |  |  |  |
| 16   | II  | 348491.60                                                                        | 900793.00                                                                                                             | 5748.00                                                              |  |  |  |
| 2016 | III | 986126.30                                                                        | 1494884.00                                                                                                            | 5550.00                                                              |  |  |  |
|      | IV  | 613401.80                                                                        | 2866297.00                                                                                                            | 5232.00                                                              |  |  |  |
|      | I   | 416183.80                                                                        | 368940.00                                                                                                             | 4854.00                                                              |  |  |  |
| 17   | II  | 592654.70                                                                        | 1091793.00                                                                                                            | 4415.00                                                              |  |  |  |
| 2017 | III | 1436235.90                                                                       | 1679468.00                                                                                                            | 4247.00                                                              |  |  |  |
|      | IV  | 891866.70                                                                        | 2499927.00                                                                                                            | 4045.00                                                              |  |  |  |
|      | I   | 431486.90                                                                        | 368204.00                                                                                                             | 3671.00                                                              |  |  |  |
| 18   | II  | 615405.30                                                                        | 1205948.00                                                                                                            | 3094.00                                                              |  |  |  |
| 201  | III | 1406834.90                                                                       | 1898469.00                                                                                                            | 2911.00                                                              |  |  |  |
|      | IV  | 940194.70                                                                        | 2977853.00                                                                                                            | 2873.00                                                              |  |  |  |
|      | I   | 435879.50                                                                        | 291181.00                                                                                                             | 2375.00                                                              |  |  |  |
| 19   | II  | 624189.40                                                                        | 257989.00                                                                                                             | 2026.00                                                              |  |  |  |
| 2019 | III | 1464158.60                                                                       | 254200.00                                                                                                             | 1933.00                                                              |  |  |  |
|      | IV  | 986930.70                                                                        | 326435.00                                                                                                             | 1909.00                                                              |  |  |  |
|      | I   | 444567.90                                                                        | 322793.00                                                                                                             | 1378.00                                                              |  |  |  |
| 20   | II  | 631378.80                                                                        | 264836.00                                                                                                             | 159.00                                                               |  |  |  |
| 2020 | III | 1489864.80                                                                       | 224225.00                                                                                                             | 2163.00                                                              |  |  |  |
|      | IV  | 952092.10                                                                        | 223510.00                                                                                                             | 1770.00                                                              |  |  |  |