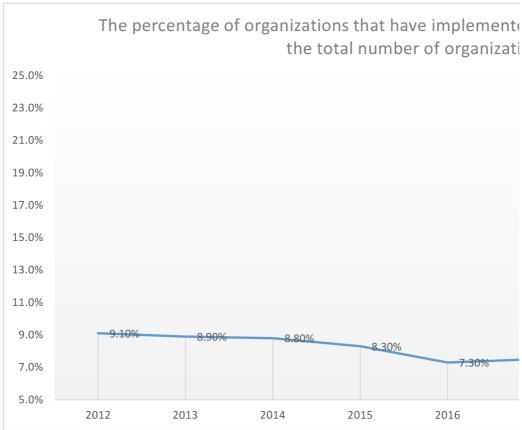

# **START: 1ST QUARTER**

|      |     | Gross Value Added in basic prices by category agriculture, in millions of rubles | Volume of loans to<br>businesses and individual<br>entrepreneurs in the<br>agricultural sector, millions<br>of rubles | The number of on-site tax audits of organizations carried out, units |  |  |  |
|------|-----|----------------------------------------------------------------------------------|-----------------------------------------------------------------------------------------------------------------------|----------------------------------------------------------------------|--|--|--|
|      |     | economic agricultural indicator                                                  | government support                                                                                                    | government support                                                   |  |  |  |
|      |     | Y                                                                                | X1                                                                                                                    | X2                                                                   |  |  |  |
|      | I   | 188396.90                                                                        | 234959.00                                                                                                             | 8649.00                                                              |  |  |  |
| 2013 | II  | 325001.00                                                                        | 771375.00                                                                                                             | 9029.00                                                              |  |  |  |
| 20   | III | 872215.10                                                                        | 1266708.00                                                                                                            | 7594.00                                                              |  |  |  |
|      | IV  | 613107.20                                                                        | 1724916.00                                                                                                            | 7924.00                                                              |  |  |  |
|      | I   | 192664.00                                                                        | 224446.00                                                                                                             | 7468.00                                                              |  |  |  |
| 2014 | II  | 330473.80                                                                        | 681227.00                                                                                                             | 7739.00                                                              |  |  |  |
| 20   | III | 944307.90                                                                        | 1087155.00                                                                                                            | 7322.00                                                              |  |  |  |
|      | IV  | 570304.20                                                                        | 1548219.00                                                                                                            | 6929.00                                                              |  |  |  |
|      | I   | 196632.80                                                                        | 180170.00                                                                                                             | 6250.00                                                              |  |  |  |
| 2015 | II  | 334793.60                                                                        | 611962.00                                                                                                             | 6607.00                                                              |  |  |  |
| 20   | III | 962988.60                                                                        | 1146216.00                                                                                                            | 6896.00                                                              |  |  |  |
|      | IV  | 595851.30                                                                        | 1718603.00                                                                                                            | 6439.00                                                              |  |  |  |
|      | I   | 208294.00                                                                        | 315689.00                                                                                                             | 6064.00                                                              |  |  |  |
| 16   | II  | 348491.60                                                                        | 900793.00                                                                                                             | 5748.00                                                              |  |  |  |
| 2016 | III | 986126.30                                                                        | 1494884.00                                                                                                            | 5550.00                                                              |  |  |  |
|      | IV  | 613401.80                                                                        | 2866297.00                                                                                                            | 5232.00                                                              |  |  |  |
|      | I   | 416183.80                                                                        | 368940.00                                                                                                             | 4854.00                                                              |  |  |  |
| 17   | II  | 592654.70                                                                        | 1091793.00                                                                                                            | 4415.00                                                              |  |  |  |
| 2017 | III | 1436235.90                                                                       | 1679468.00                                                                                                            | 4247.00                                                              |  |  |  |
|      | IV  | 891866.70                                                                        | 2499927.00                                                                                                            | 4045.00                                                              |  |  |  |
|      | I   | 431486.90                                                                        | 368204.00                                                                                                             | 3671.00                                                              |  |  |  |
| 18   | II  | 615405.30                                                                        | 1205948.00                                                                                                            | 3094.00                                                              |  |  |  |
| 201  | III | 1406834.90                                                                       | 1898469.00                                                                                                            | 2911.00                                                              |  |  |  |
|      | IV  | 940194.70                                                                        | 2977853.00                                                                                                            | 2873.00                                                              |  |  |  |
|      | I   | 435879.50                                                                        | 291181.00                                                                                                             | 2375.00                                                              |  |  |  |
| 19   | II  | 624189.40                                                                        | 257989.00                                                                                                             | 2026.00                                                              |  |  |  |
| 2019 | III | 1464158.60                                                                       | 254200.00                                                                                                             | 1933.00                                                              |  |  |  |
|      | IV  | 986930.70                                                                        | 326435.00                                                                                                             | 1909.00                                                              |  |  |  |
|      | I   | 444567.90                                                                        | 322793.00                                                                                                             | 1378.00                                                              |  |  |  |
| 20   | II  | 631378.80                                                                        | 264836.00                                                                                                             | 159.00                                                               |  |  |  |
| 2020 | III | 1489864.80                                                                       | 224225.00                                                                                                             | 2163.00                                                              |  |  |  |
|      | IV  | 952092.10                                                                        | 223510.00                                                                                                             | 1770.00                                                              |  |  |  |