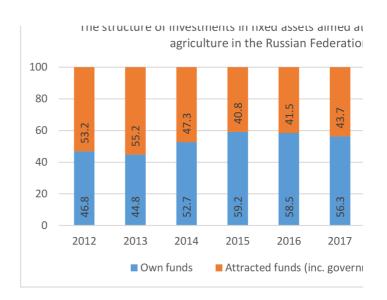

# **START: 1ST QUARTER**

|      |     | Gross Value Added in basic prices by category agriculture, in millions of rubles | Volume of loans to<br>businesses and individual<br>entrepreneurs in the<br>agricultural sector, millions<br>of rubles | The number of on-site tax audits of organizations carried out, units |  |  |  |
|------|-----|----------------------------------------------------------------------------------|-----------------------------------------------------------------------------------------------------------------------|----------------------------------------------------------------------|--|--|--|
|      |     | economic agricultural indicator                                                  | government support                                                                                                    | government support                                                   |  |  |  |
|      |     | Y                                                                                | X1                                                                                                                    | X2                                                                   |  |  |  |
|      | I   | 188396.90                                                                        | 234959.00                                                                                                             | 8649.00                                                              |  |  |  |
| 2013 | II  | 325001.00                                                                        | 771375.00                                                                                                             | 9029.00                                                              |  |  |  |
| 20   | III | 872215.10                                                                        | 1266708.00                                                                                                            | 7594.00                                                              |  |  |  |
|      | IV  | 613107.20                                                                        | 1724916.00                                                                                                            | 7924.00                                                              |  |  |  |
|      | I   | 192664.00                                                                        | 224446.00                                                                                                             | 7468.00                                                              |  |  |  |
| 2014 | II  | 330473.80                                                                        | 681227.00                                                                                                             | 7739.00                                                              |  |  |  |
| 20   | III | 944307.90                                                                        | 1087155.00                                                                                                            | 7322.00                                                              |  |  |  |
|      | IV  | 570304.20                                                                        | 1548219.00                                                                                                            | 6929.00                                                              |  |  |  |
|      | I   | 196632.80                                                                        | 180170.00                                                                                                             | 6250.00                                                              |  |  |  |
| 2015 | II  | 334793.60                                                                        | 611962.00                                                                                                             | 6607.00                                                              |  |  |  |
| 20   | III | 962988.60                                                                        | 1146216.00                                                                                                            | 6896.00                                                              |  |  |  |
|      | IV  | 595851.30                                                                        | 1718603.00                                                                                                            | 6439.00                                                              |  |  |  |
|      | I   | 208294.00                                                                        | 315689.00                                                                                                             | 6064.00                                                              |  |  |  |
| 16   | II  | 348491.60                                                                        | 900793.00                                                                                                             | 5748.00                                                              |  |  |  |
| 2016 | III | 986126.30                                                                        | 1494884.00                                                                                                            | 5550.00                                                              |  |  |  |
|      | IV  | 613401.80                                                                        | 2866297.00                                                                                                            | 5232.00                                                              |  |  |  |
|      | I   | 416183.80                                                                        | 368940.00                                                                                                             | 4854.00                                                              |  |  |  |
| 17   | II  | 592654.70                                                                        | 1091793.00                                                                                                            | 4415.00                                                              |  |  |  |
| 2017 | III | 1436235.90                                                                       | 1679468.00                                                                                                            | 4247.00                                                              |  |  |  |
|      | IV  | 891866.70                                                                        | 2499927.00                                                                                                            | 4045.00                                                              |  |  |  |
|      | I   | 431486.90                                                                        | 368204.00                                                                                                             | 3671.00                                                              |  |  |  |
| 18   | II  | 615405.30                                                                        | 1205948.00                                                                                                            | 3094.00                                                              |  |  |  |
| 201  | III | 1406834.90                                                                       | 1898469.00                                                                                                            | 2911.00                                                              |  |  |  |
|      | IV  | 940194.70                                                                        | 2977853.00                                                                                                            | 2873.00                                                              |  |  |  |
|      | I   | 435879.50                                                                        | 291181.00                                                                                                             | 2375.00                                                              |  |  |  |
| 19   | II  | 624189.40                                                                        | 257989.00                                                                                                             | 2026.00                                                              |  |  |  |
| 2019 | III | 1464158.60                                                                       | 254200.00                                                                                                             | 1933.00                                                              |  |  |  |
|      | IV  | 986930.70                                                                        | 326435.00                                                                                                             | 1909.00                                                              |  |  |  |
|      | I   | 444567.90                                                                        | 322793.00                                                                                                             | 1378.00                                                              |  |  |  |
| 20   | II  | 631378.80                                                                        | 264836.00                                                                                                             | 159.00                                                               |  |  |  |
| 2020 | III | 1489864.80                                                                       | 224225.00                                                                                                             | 2163.00                                                              |  |  |  |
|      | IV  | 952092.10                                                                        | 223510.00                                                                                                             | 1770.00                                                              |  |  |  |