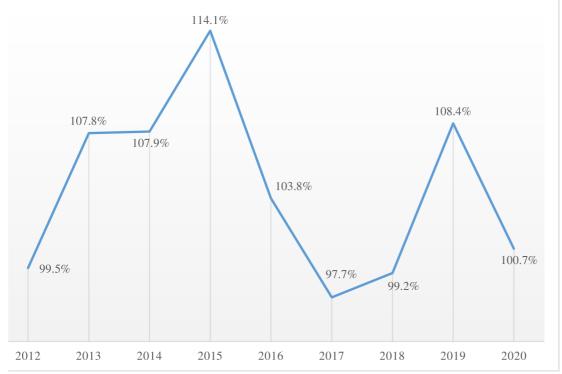

# **START: 1ST QUARTER**

|      |     | Gross Value Added in basic prices by category agriculture, in millions of rubles | Volume of loans to<br>businesses and individual<br>entrepreneurs in the<br>agricultural sector, millions<br>of rubles | The number of on-site tax audits of organizations carried out, units |  |  |  |
|------|-----|----------------------------------------------------------------------------------|-----------------------------------------------------------------------------------------------------------------------|----------------------------------------------------------------------|--|--|--|
|      |     | economic agricultural indicator                                                  | government support                                                                                                    | government support                                                   |  |  |  |
|      |     | Y                                                                                | X1                                                                                                                    | X2                                                                   |  |  |  |
|      | I   | 188396.90                                                                        | 234959.00                                                                                                             | 8649.00                                                              |  |  |  |
| 2013 | II  | 325001.00                                                                        | 771375.00                                                                                                             | 9029.00                                                              |  |  |  |
| 20   | III | 872215.10                                                                        | 1266708.00                                                                                                            | 7594.00                                                              |  |  |  |
|      | IV  | 613107.20                                                                        | 1724916.00                                                                                                            | 7924.00                                                              |  |  |  |
|      | I   | 192664.00                                                                        | 224446.00                                                                                                             | 7468.00                                                              |  |  |  |
| 2014 | II  | 330473.80                                                                        | 681227.00                                                                                                             | 7739.00                                                              |  |  |  |
| 20   | III | 944307.90                                                                        | 1087155.00                                                                                                            | 7322.00                                                              |  |  |  |
|      | IV  | 570304.20                                                                        | 1548219.00                                                                                                            | 6929.00                                                              |  |  |  |
|      | I   | 196632.80                                                                        | 180170.00                                                                                                             | 6250.00                                                              |  |  |  |
| 2015 | II  | 334793.60                                                                        | 611962.00                                                                                                             | 6607.00                                                              |  |  |  |
| 20   | III | 962988.60                                                                        | 1146216.00                                                                                                            | 6896.00                                                              |  |  |  |
|      | IV  | 595851.30                                                                        | 1718603.00                                                                                                            | 6439.00                                                              |  |  |  |
|      | I   | 208294.00                                                                        | 315689.00                                                                                                             | 6064.00                                                              |  |  |  |
| 16   | II  | 348491.60                                                                        | 900793.00                                                                                                             | 5748.00                                                              |  |  |  |
| 2016 | III | 986126.30                                                                        | 1494884.00                                                                                                            | 5550.00                                                              |  |  |  |
|      | IV  | 613401.80                                                                        | 2866297.00                                                                                                            | 5232.00                                                              |  |  |  |
|      | I   | 416183.80                                                                        | 368940.00                                                                                                             | 4854.00                                                              |  |  |  |
| 17   | II  | 592654.70                                                                        | 1091793.00                                                                                                            | 4415.00                                                              |  |  |  |
| 2017 | III | 1436235.90                                                                       | 1679468.00                                                                                                            | 4247.00                                                              |  |  |  |
|      | IV  | 891866.70                                                                        | 2499927.00                                                                                                            | 4045.00                                                              |  |  |  |
|      | I   | 431486.90                                                                        | 368204.00                                                                                                             | 3671.00                                                              |  |  |  |
| 18   | II  | 615405.30                                                                        | 1205948.00                                                                                                            | 3094.00                                                              |  |  |  |
| 201  | III | 1406834.90                                                                       | 1898469.00                                                                                                            | 2911.00                                                              |  |  |  |
|      | IV  | 940194.70                                                                        | 2977853.00                                                                                                            | 2873.00                                                              |  |  |  |
|      | I   | 435879.50                                                                        | 291181.00                                                                                                             | 2375.00                                                              |  |  |  |
| 19   | II  | 624189.40                                                                        | 257989.00                                                                                                             | 2026.00                                                              |  |  |  |
| 2019 | III | 1464158.60                                                                       | 254200.00                                                                                                             | 1933.00                                                              |  |  |  |
|      | IV  | 986930.70                                                                        | 326435.00                                                                                                             | 1909.00                                                              |  |  |  |
|      | I   | 444567.90                                                                        | 322793.00                                                                                                             | 1378.00                                                              |  |  |  |
| 20   | II  | 631378.80                                                                        | 264836.00                                                                                                             | 159.00                                                               |  |  |  |
| 2020 | III | 1489864.80                                                                       | 224225.00                                                                                                             | 2163.00                                                              |  |  |  |
|      | IV  | 952092.10                                                                        | 223510.00                                                                                                             | 1770.00                                                              |  |  |  |