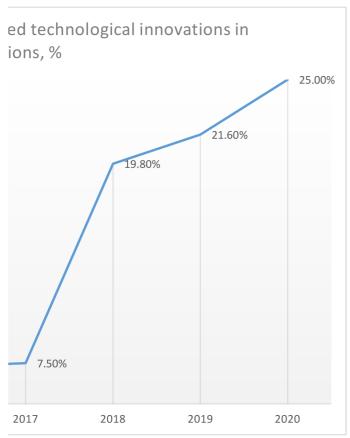

# **START: 1ST QUARTER**

|      |     | Gross Value Added in basic prices by category agriculture, in millions of rubles | Volume of loans to<br>businesses and individual<br>entrepreneurs in the<br>agricultural sector, millions<br>of rubles | The number of on-site tax audits of organizations carried out, units |  |  |  |
|------|-----|----------------------------------------------------------------------------------|-----------------------------------------------------------------------------------------------------------------------|----------------------------------------------------------------------|--|--|--|
|      |     | economic agricultural indicator                                                  | government support                                                                                                    | government support                                                   |  |  |  |
|      |     | Y                                                                                | X1                                                                                                                    | X2                                                                   |  |  |  |
|      | I   | 188396.90                                                                        | 234959.00                                                                                                             | 8649.00                                                              |  |  |  |
| 2013 | II  | 325001.00                                                                        | 771375.00                                                                                                             | 9029.00                                                              |  |  |  |
| 20   | III | 872215.10                                                                        | 1266708.00                                                                                                            | 7594.00                                                              |  |  |  |
|      | IV  | 613107.20                                                                        | 1724916.00                                                                                                            | 7924.00                                                              |  |  |  |
|      | I   | 192664.00                                                                        | 224446.00                                                                                                             | 7468.00                                                              |  |  |  |
| 2014 | II  | 330473.80                                                                        | 681227.00                                                                                                             | 7739.00                                                              |  |  |  |
| 20   | III | 944307.90                                                                        | 1087155.00                                                                                                            | 7322.00                                                              |  |  |  |
|      | IV  | 570304.20                                                                        | 1548219.00                                                                                                            | 6929.00                                                              |  |  |  |
|      | I   | 196632.80                                                                        | 180170.00                                                                                                             | 6250.00                                                              |  |  |  |
| 2015 | II  | 334793.60                                                                        | 611962.00                                                                                                             | 6607.00                                                              |  |  |  |
| 20   | III | 962988.60                                                                        | 1146216.00                                                                                                            | 6896.00                                                              |  |  |  |
|      | IV  | 595851.30                                                                        | 1718603.00                                                                                                            | 6439.00                                                              |  |  |  |
|      | I   | 208294.00                                                                        | 315689.00                                                                                                             | 6064.00                                                              |  |  |  |
| 16   | II  | 348491.60                                                                        | 900793.00                                                                                                             | 5748.00                                                              |  |  |  |
| 2016 | III | 986126.30                                                                        | 1494884.00                                                                                                            | 5550.00                                                              |  |  |  |
|      | IV  | 613401.80                                                                        | 2866297.00                                                                                                            | 5232.00                                                              |  |  |  |
|      | I   | 416183.80                                                                        | 368940.00                                                                                                             | 4854.00                                                              |  |  |  |
| 17   | II  | 592654.70                                                                        | 1091793.00                                                                                                            | 4415.00                                                              |  |  |  |
| 2017 | III | 1436235.90                                                                       | 1679468.00                                                                                                            | 4247.00                                                              |  |  |  |
|      | IV  | 891866.70                                                                        | 2499927.00                                                                                                            | 4045.00                                                              |  |  |  |
|      | I   | 431486.90                                                                        | 368204.00                                                                                                             | 3671.00                                                              |  |  |  |
| 18   | II  | 615405.30                                                                        | 1205948.00                                                                                                            | 3094.00                                                              |  |  |  |
| 201  | III | 1406834.90                                                                       | 1898469.00                                                                                                            | 2911.00                                                              |  |  |  |
|      | IV  | 940194.70                                                                        | 2977853.00                                                                                                            | 2873.00                                                              |  |  |  |
|      | I   | 435879.50                                                                        | 291181.00                                                                                                             | 2375.00                                                              |  |  |  |
| 19   | II  | 624189.40                                                                        | 257989.00                                                                                                             | 2026.00                                                              |  |  |  |
| 2019 | III | 1464158.60                                                                       | 254200.00                                                                                                             | 1933.00                                                              |  |  |  |
|      | IV  | 986930.70                                                                        | 326435.00                                                                                                             | 1909.00                                                              |  |  |  |
|      | I   | 444567.90                                                                        | 322793.00                                                                                                             | 1378.00                                                              |  |  |  |
| 20   | II  | 631378.80                                                                        | 264836.00                                                                                                             | 159.00                                                               |  |  |  |
| 2020 | III | 1489864.80                                                                       | 224225.00                                                                                                             | 2163.00                                                              |  |  |  |
|      | IV  | 952092.10                                                                        | 223510.00                                                                                                             | 1770.00                                                              |  |  |  |