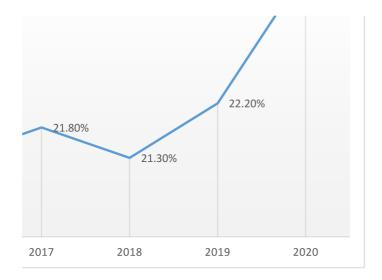

| 5.06529%             | 103.80%                                                                                                                                                        |
| 108.535%                                                                                            | 4.81669%             | 101.00%                                                                                                                                                        |
| 99.841%                                                                                             | 4.63381%             | 102.00%                                                                                                                                                        |



















| Agriculture                                                                               |                                                                                                |  |
|-------------------------------------------------------------------------------------------|------------------------------------------------------------------------------------------------|--|
| Investments in fixed assets<br>aimed at the development<br>of agriculture, billion rubles | Investments in fixed assets aimed at the development of agriculture, % of the total investment |  |
| 69.075                                                                                    | 2.90%                                                                                          |  |
| 69.075