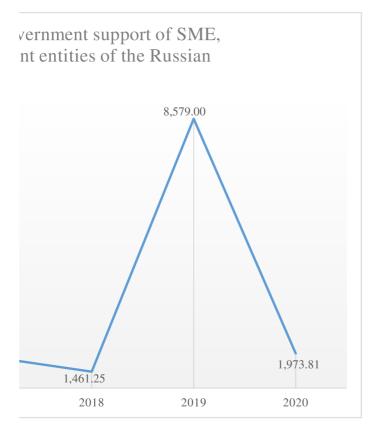

# **START: 1ST QUARTER**

|      |     | Gross Value Added in basic prices by category agriculture, in millions of rubles | Volume of loans to<br>businesses and individual<br>entrepreneurs in the<br>agricultural sector, millions<br>of rubles | The number of on-site tax audits of organizations carried out, units |  |  |  |
|------|-----|----------------------------------------------------------------------------------|-----------------------------------------------------------------------------------------------------------------------|----------------------------------------------------------------------|--|--|--|
|      |     | economic agricultural indicator                                                  | government support                                                                                                    | government support                                                   |  |  |  |
|      |     | Y                                                                                | X1                                                                                                                    | X2                                                                   |  |  |  |
|      | I   | 188396.90                                                                        | 234959.00                                                                                                             | 8649.00                                                              |  |  |  |
| 2013 | II  | 325001.00                                                                        | 771375.00                                                                                                             | 9029.00                                                              |  |  |  |
| 20   | III | 872215.10                                                                        | 1266708.00                                                                                                            | 7594.00                                                              |  |  |  |
|      | IV  | 613107.20                                                                        | 1724916.00                                                                                                            | 7924.00                                                              |  |  |  |
|      | I   | 192664.00                                                                        | 224446.00                                                                                                             | 7468.00                                                              |  |  |  |
| 2014 | II  | 330473.80                                                                        | 681227.00                                                                                                             | 7739.00                                                              |  |  |  |
| 20   | III | 944307.90                                                                        | 1087155.00                                                                                                            | 7322.00                                                              |  |  |  |
|      | IV  | 570304.20                                                                        | 1548219.00                                                                                                            | 6929.00                                                              |  |  |  |
|      | I   | 196632.80                                                                        | 180170.00                                                                                                             | 6250.00                                                              |  |  |  |
| 2015 | II  | 334793.60                                                                        | 611962.00                                                                                                             | 6607.00                                                              |  |  |  |
| 20   | III | 962988.60                                                                        | 1146216.00                                                                                                            | 6896.00                                                              |  |  |  |
|      | IV  | 595851.30                                                                        | 1718603.00                                                                                                            | 6439.00                                                              |  |  |  |
|      | I   | 208294.00                                                                        | 315689.00                                                                                                             | 6064.00                                                              |  |  |  |
| 16   | II  | 348491.60                                                                        | 900793.00                                                                                                             | 5748.00                                                              |  |  |  |
| 2016 | III | 986126.30                                                                        | 1494884.00                                                                                                            | 5550.00                                                              |  |  |  |
|      | IV  | 613401.80                                                                        | 2866297.00                                                                                                            | 5232.00                                                              |  |  |  |
|      | I   | 416183.80                                                                        | 368940.00                                                                                                             | 4854.00                                                              |  |  |  |
| 17   | II  | 592654.70                                                                        | 1091793.00                                                                                                            | 4415.00                                                              |  |  |  |
| 2017 | III | 1436235.90                                                                       | 1679468.00                                                                                                            | 4247.00                                                              |  |  |  |
|      | IV  | 891866.70                                                                        | 2499927.00                                                                                                            | 4045.00                                                              |  |  |  |
|      | I   | 431486.90                                                                        | 368204.00                                                                                                             | 3671.00                                                              |  |  |  |
| 18   | II  | 615405.30                                                                        | 1205948.00                                                                                                            | 3094.00                                                              |  |  |  |
| 201  | III | 1406834.90                                                                       | 1898469.00                                                                                                            | 2911.00                                                              |  |  |  |
|      | IV  | 940194.70                                                                        | 2977853.00                                                                                                            | 2873.00                                                              |  |  |  |
|      | I   | 435879.50                                                                        | 291181.00                                                                                                             | 2375.00                                                              |  |  |  |
| 19   | II  | 624189.40                                                                        | 257989.00                                                                                                             | 2026.00                                                              |  |  |  |
| 2019 | III | 1464158.60                                                                       | 254200.00                                                                                                             | 1933.00                                                              |  |  |  |
|      | IV  | 986930.70                                                                        | 326435.00                                                                                                             | 1909.00                                                              |  |  |  |
|      | I   | 444567.90                                                                        | 322793.00                                                                                                             | 1378.00                                                              |  |  |  |
| 20   | II  | 631378.80                                                                        | 264836.00                                                                                                             | 159.00                                                               |  |  |  |
| 2020 | III | 1489864.80                                                                       | 224225.00                                                                                                             | 2163.00                                                              |  |  |  |
|      | IV  | 952092.10                                                                        | 223510.00                                                                                                             | 1770.00                                                              |  |  |  |