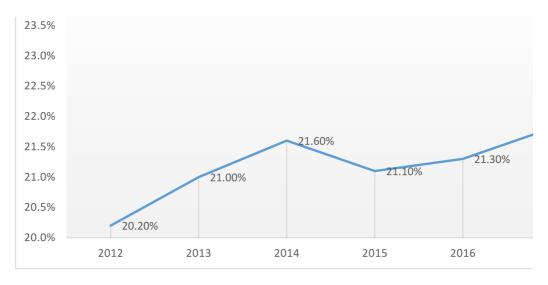

# **START: 1ST QUARTER**

|      |     | Gross Value Added in basic prices by category agriculture, in millions of rubles | Volume of loans to<br>businesses and individual<br>entrepreneurs in the<br>agricultural sector, millions<br>of rubles | The number of on-site tax audits of organizations carried out, units |  |  |  |
|------|-----|----------------------------------------------------------------------------------|-----------------------------------------------------------------------------------------------------------------------|----------------------------------------------------------------------|--|--|--|
|      |     | economic agricultural indicator                                                  | government support                                                                                                    | government support                                                   |  |  |  |
|      |     | Y                                                                                | X1                                                                                                                    | X2                                                                   |  |  |  |
|      | I   | 188396.90                                                                        | 234959.00                                                                                                             | 8649.00                                                              |  |  |  |
| 2013 | II  | 325001.00                                                                        | 771375.00                                                                                                             | 9029.00                                                              |  |  |  |
| 20   | III | 872215.10                                                                        | 1266708.00                                                                                                            | 7594.00                                                              |  |  |  |
|      | IV  | 613107.20                                                                        | 1724916.00                                                                                                            | 7924.00                                                              |  |  |  |
|      | I   | 192664.00                                                                        | 224446.00                                                                                                             | 7468.00                                                              |  |  |  |
| 2014 | II  | 330473.80                                                                        | 681227.00                                                                                                             | 7739.00                                                              |  |  |  |
| 20   | III | 944307.90                                                                        | 1087155.00                                                                                                            | 7322.00                                                              |  |  |  |
|      | IV  | 570304.20                                                                        | 1548219.00                                                                                                            | 6929.00                                                              |  |  |  |
|      | I   | 196632.80                                                                        | 180170.00                                                                                                             | 6250.00                                                              |  |  |  |
| 2015 | II  | 334793.60                                                                        | 611962.00                                                                                                             | 6607.00                                                              |  |  |  |
| 20   | III | 962988.60                                                                        | 1146216.00                                                                                                            | 6896.00                                                              |  |  |  |
|      | IV  | 595851.30                                                                        | 1718603.00                                                                                                            | 6439.00                                                              |  |  |  |
|      | I   | 208294.00                                                                        | 315689.00                                                                                                             | 6064.00                                                              |  |  |  |
| 16   | II  | 348491.60                                                                        | 900793.00                                                                                                             | 5748.00                                                              |  |  |  |
| 2016 | III | 986126.30                                                                        | 1494884.00                                                                                                            | 5550.00                                                              |  |  |  |
|      | IV  | 613401.80                                                                        | 2866297.00                                                                                                            | 5232.00                                                              |  |  |  |
|      | I   | 416183.80                                                                        | 368940.00                                                                                                             | 4854.00                                                              |  |  |  |
| 17   | II  | 592654.70                                                                        | 1091793.00                                                                                                            | 4415.00                                                              |  |  |  |
| 2017 | III | 1436235.90                                                                       | 1679468.00                                                                                                            | 4247.00                                                              |  |  |  |
|      | IV  | 891866.70                                                                        | 2499927.00                                                                                                            | 4045.00                                                              |  |  |  |
|      | I   | 431486.90                                                                        | 368204.00                                                                                                             | 3671.00                                                              |  |  |  |
| 18   | II  | 615405.30                                                                        | 1205948.00                                                                                                            | 3094.00                                                              |  |  |  |
| 201  | III | 1406834.90                                                                       | 1898469.00                                                                                                            | 2911.00                                                              |  |  |  |
|      | IV  | 940194.70                                                                        | 2977853.00                                                                                                            | 2873.00                                                              |  |  |  |
|      | I   | 435879.50                                                                        | 291181.00                                                                                                             | 2375.00                                                              |  |  |  |
| 19   | II  | 624189.40                                                                        | 257989.00                                                                                                             | 2026.00                                                              |  |  |  |
| 2019 | III | 1464158.60                                                                       | 254200.00                                                                                                             | 1933.00                                                              |  |  |  |
|      | IV  | 986930.70                                                                        | 326435.00                                                                                                             | 1909.00                                                              |  |  |  |
|      | I   | 444567.90                                                                        | 322793.00                                                                                                             | 1378.00                                                              |  |  |  |
| 20   | II  | 631378.80                                                                        | 264836.00                                                                                                             | 159.00                                                               |  |  |  |
| 2020 | III | 1489864.80                                                                       | 224225.00                                                                                                             | 2163.00                                                              |  |  |  |
|      | IV  | 952092.10                                                                        | 223510.00                                                                                                             | 1770.00                                                              |  |  |  |