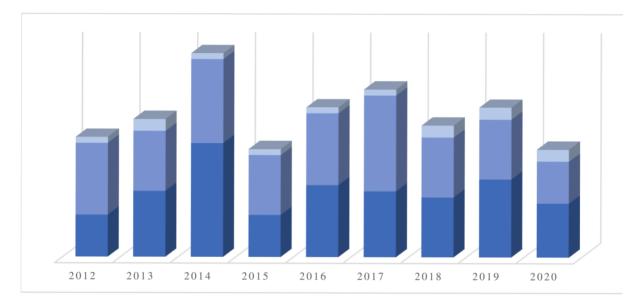

# **START: 1ST QUARTER**

|      |     | Gross Value Added in basic prices by category agriculture, in millions of rubles | Volume of loans to<br>businesses and individual<br>entrepreneurs in the<br>agricultural sector, millions<br>of rubles | The number of on-site tax audits of organizations carried out, units |  |  |  |
|------|-----|----------------------------------------------------------------------------------|-----------------------------------------------------------------------------------------------------------------------|----------------------------------------------------------------------|--|--|--|
|      |     | economic agricultural indicator                                                  | government support                                                                                                    | government support                                                   |  |  |  |
|      |     | Y                                                                                | X1                                                                                                                    | X2                                                                   |  |  |  |
|      | I   | 188396.90                                                                        | 234959.00                                                                                                             | 8649.00                                                              |  |  |  |
| 2013 | II  | 325001.00                                                                        | 771375.00                                                                                                             | 9029.00                                                              |  |  |  |
| 20   | III | 872215.10                                                                        | 1266708.00                                                                                                            | 7594.00                                                              |  |  |  |
|      | IV  | 613107.20                                                                        | 1724916.00                                                                                                            | 7924.00                                                              |  |  |  |
|      | I   | 192664.00                                                                        | 224446.00                                                                                                             | 7468.00                                                              |  |  |  |
| 2014 | II  | 330473.80                                                                        | 681227.00                                                                                                             | 7739.00                                                              |  |  |  |
| 20   | III | 944307.90                                                                        | 1087155.00                                                                                                            | 7322.00                                                              |  |  |  |
|      | IV  | 570304.20                                                                        | 1548219.00                                                                                                            | 6929.00                                                              |  |  |  |
|      | I   | 196632.80                                                                        | 180170.00                                                                                                             | 6250.00                                                              |  |  |  |
| 2015 | II  | 334793.60                                                                        | 611962.00                                                                                                             | 6607.00                                                              |  |  |  |
| 20   | III | 962988.60                                                                        | 1146216.00                                                                                                            | 6896.00                                                              |  |  |  |
|      | IV  | 595851.30                                                                        | 1718603.00                                                                                                            | 6439.00                                                              |  |  |  |
|      | I   | 208294.00                                                                        | 315689.00                                                                                                             | 6064.00                                                              |  |  |  |
| 16   | II  | 348491.60                                                                        | 900793.00                                                                                                             | 5748.00                                                              |  |  |  |
| 2016 | III | 986126.30                                                                        | 1494884.00                                                                                                            | 5550.00                                                              |  |  |  |
|      | IV  | 613401.80                                                                        | 2866297.00                                                                                                            | 5232.00                                                              |  |  |  |
|      | I   | 416183.80                                                                        | 368940.00                                                                                                             | 4854.00                                                              |  |  |  |
| 17   | II  | 592654.70                                                                        | 1091793.00                                                                                                            | 4415.00                                                              |  |  |  |
| 2017 | III | 1436235.90                                                                       | 1679468.00                                                                                                            | 4247.00                                                              |  |  |  |
|      | IV  | 891866.70                                                                        | 2499927.00                                                                                                            | 4045.00                                                              |  |  |  |
|      | I   | 431486.90                                                                        | 368204.00                                                                                                             | 3671.00                                                              |  |  |  |
| 18   | II  | 615405.30                                                                        | 1205948.00                                                                                                            | 3094.00                                                              |  |  |  |
| 201  | III | 1406834.90                                                                       | 1898469.00                                                                                                            | 2911.00                                                              |  |  |  |
|      | IV  | 940194.70                                                                        | 2977853.00                                                                                                            | 2873.00                                                              |  |  |  |
|      | I   | 435879.50                                                                        | 291181.00                                                                                                             | 2375.00                                                              |  |  |  |
| 19   | II  | 624189.40                                                                        | 257989.00                                                                                                             | 2026.00                                                              |  |  |  |
| 2019 | III | 1464158.60                                                                       | 254200.00                                                                                                             | 1933.00                                                              |  |  |  |
|      | IV  | 986930.70                                                                        | 326435.00                                                                                                             | 1909.00                                                              |  |  |  |
|      | I   | 444567.90                                                                        | 322793.00                                                                                                             | 1378.00                                                              |  |  |  |
| 20   | II  | 631378.80                                                                        | 264836.00                                                                                                             | 159.00                                                               |  |  |  |
| 2020 | III | 1489864.80                                                                       | 224225.00                                                                                                             | 2163.00                                                              |  |  |  |
|      | IV  | 952092.10                                                                        | 223510.00                                                                                                             | 1770.00                                                              |  |  |  |