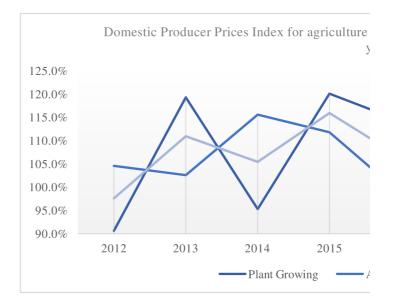

# **START: 1ST QUARTER**

|      |     | Gross Value Added in basic prices by category agriculture, in millions of rubles | Volume of loans to<br>businesses and individual<br>entrepreneurs in the<br>agricultural sector, millions<br>of rubles | The number of on-site tax audits of organizations carried out, units |  |  |  |
|------|-----|----------------------------------------------------------------------------------|-----------------------------------------------------------------------------------------------------------------------|----------------------------------------------------------------------|--|--|--|
|      |     | economic agricultural indicator                                                  | government support                                                                                                    | government support                                                   |  |  |  |
|      |     | Y                                                                                | X1                                                                                                                    | X2                                                                   |  |  |  |
|      | I   | 188396.90                                                                        | 234959.00                                                                                                             | 8649.00                                                              |  |  |  |
| 2013 | II  | 325001.00                                                                        | 771375.00                                                                                                             | 9029.00                                                              |  |  |  |
| 20   | III | 872215.10                                                                        | 1266708.00                                                                                                            | 7594.00                                                              |  |  |  |
|      | IV  | 613107.20                                                                        | 1724916.00                                                                                                            | 7924.00                                                              |  |  |  |
|      | I   | 192664.00                                                                        | 224446.00                                                                                                             | 7468.00                                                              |  |  |  |
| 2014 | II  | 330473.80                                                                        | 681227.00                                                                                                             | 7739.00                                                              |  |  |  |
| 20   | III | 944307.90                                                                        | 1087155.00                                                                                                            | 7322.00                                                              |  |  |  |
|      | IV  | 570304.20                                                                        | 1548219.00                                                                                                            | 6929.00                                                              |  |  |  |
|      | I   | 196632.80                                                                        | 180170.00                                                                                                             | 6250.00                                                              |  |  |  |
| 2015 | II  | 334793.60                                                                        | 611962.00                                                                                                             | 6607.00                                                              |  |  |  |
| 20   | III | 962988.60                                                                        | 1146216.00                                                                                                            | 6896.00                                                              |  |  |  |
|      | IV  | 595851.30                                                                        | 1718603.00                                                                                                            | 6439.00                                                              |  |  |  |
|      | I   | 208294.00                                                                        | 315689.00                                                                                                             | 6064.00                                                              |  |  |  |
| 16   | II  | 348491.60                                                                        | 900793.00                                                                                                             | 5748.00                                                              |  |  |  |
| 2016 | III | 986126.30                                                                        | 1494884.00                                                                                                            | 5550.00                                                              |  |  |  |
|      | IV  | 613401.80                                                                        | 2866297.00                                                                                                            | 5232.00                                                              |  |  |  |
|      | I   | 416183.80                                                                        | 368940.00                                                                                                             | 4854.00                                                              |  |  |  |
| 17   | II  | 592654.70                                                                        | 1091793.00                                                                                                            | 4415.00                                                              |  |  |  |
| 2017 | III | 1436235.90                                                                       | 1679468.00                                                                                                            | 4247.00                                                              |  |  |  |
|      | IV  | 891866.70                                                                        | 2499927.00                                                                                                            | 4045.00                                                              |  |  |  |
|      | I   | 431486.90                                                                        | 368204.00                                                                                                             | 3671.00                                                              |  |  |  |
| 18   | II  | 615405.30                                                                        | 1205948.00                                                                                                            | 3094.00                                                              |  |  |  |
| 201  | III | 1406834.90                                                                       | 1898469.00                                                                                                            | 2911.00                                                              |  |  |  |
|      | IV  | 940194.70                                                                        | 2977853.00                                                                                                            | 2873.00                                                              |  |  |  |
|      | I   | 435879.50                                                                        | 291181.00                                                                                                             | 2375.00                                                              |  |  |  |
| 19   | II  | 624189.40                                                                        | 257989.00                                                                                                             | 2026.00                                                              |  |  |  |
| 2019 | III | 1464158.60                                                                       | 254200.00                                                                                                             | 1933.00                                                              |  |  |  |
|      | IV  | 986930.70                                                                        | 326435.00                                                                                                             | 1909.00                                                              |  |  |  |
|      | I   | 444567.90                                                                        | 322793.00                                                                                                             | 1378.00                                                              |  |  |  |
| 20   | II  | 631378.80                                                                        | 264836.00                                                                                                             | 159.00                                                               |  |  |  |
| 2020 | III | 1489864.80                                                                       | 224225.00                                                                                                             | 2163.00                                                              |  |  |  |
|      | IV  | 952092.10                                                                        | 223510.00                                                                                                             | 1770.00                                                              |  |  |  |