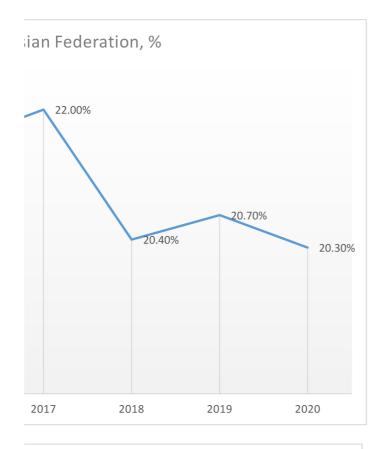

# **START: 1ST QUARTER**

|      |     | Gross Value Added in basic prices by category agriculture, in millions of rubles | Volume of loans to<br>businesses and individual<br>entrepreneurs in the<br>agricultural sector, millions<br>of rubles | The number of on-site tax audits of organizations carried out, units |  |  |  |
|------|-----|----------------------------------------------------------------------------------|-----------------------------------------------------------------------------------------------------------------------|----------------------------------------------------------------------|--|--|--|
|      |     | economic agricultural indicator                                                  | government support                                                                                                    | government support                                                   |  |  |  |
|      |     | Y                                                                                | X1                                                                                                                    | X2                                                                   |  |  |  |
|      | I   | 188396.90                                                                        | 234959.00                                                                                                             | 8649.00                                                              |  |  |  |
| 2013 | II  | 325001.00                                                                        | 771375.00                                                                                                             | 9029.00                                                              |  |  |  |
| 20   | III | 872215.10                                                                        | 1266708.00                                                                                                            | 7594.00                                                              |  |  |  |
|      | IV  | 613107.20                                                                        | 1724916.00                                                                                                            | 7924.00                                                              |  |  |  |
|      | I   | 192664.00                                                                        | 224446.00                                                                                                             | 7468.00                                                              |  |  |  |
| 2014 | II  | 330473.80                                                                        | 681227.00                                                                                                             | 7739.00                                                              |  |  |  |
| 20   | III | 944307.90                                                                        | 1087155.00                                                                                                            | 7322.00                                                              |  |  |  |
|      | IV  | 570304.20                                                                        | 1548219.00                                                                                                            | 6929.00                                                              |  |  |  |
|      | I   | 196632.80                                                                        | 180170.00                                                                                                             | 6250.00                                                              |  |  |  |
| 2015 | II  | 334793.60                                                                        | 611962.00                                                                                                             | 6607.00                                                              |  |  |  |
| 20   | III | 962988.60                                                                        | 1146216.00                                                                                                            | 6896.00                                                              |  |  |  |
|      | IV  | 595851.30                                                                        | 1718603.00                                                                                                            | 6439.00                                                              |  |  |  |
|      | I   | 208294.00                                                                        | 315689.00                                                                                                             | 6064.00                                                              |  |  |  |
| 16   | II  | 348491.60                                                                        | 900793.00                                                                                                             | 5748.00                                                              |  |  |  |
| 2016 | III | 986126.30                                                                        | 1494884.00                                                                                                            | 5550.00                                                              |  |  |  |
|      | IV  | 613401.80                                                                        | 2866297.00                                                                                                            | 5232.00                                                              |  |  |  |
|      | I   | 416183.80                                                                        | 368940.00                                                                                                             | 4854.00                                                              |  |  |  |
| 17   | II  | 592654.70                                                                        | 1091793.00                                                                                                            | 4415.00                                                              |  |  |  |
| 2017 | III | 1436235.90                                                                       | 1679468.00                                                                                                            | 4247.00                                                              |  |  |  |
|      | IV  | 891866.70                                                                        | 2499927.00                                                                                                            | 4045.00                                                              |  |  |  |
|      | I   | 431486.90                                                                        | 368204.00                                                                                                             | 3671.00                                                              |  |  |  |
| 18   | II  | 615405.30                                                                        | 1205948.00                                                                                                            | 3094.00                                                              |  |  |  |
| 201  | III | 1406834.90                                                                       | 1898469.00                                                                                                            | 2911.00                                                              |  |  |  |
|      | IV  | 940194.70                                                                        | 2977853.00                                                                                                            | 2873.00                                                              |  |  |  |
|      | I   | 435879.50                                                                        | 291181.00                                                                                                             | 2375.00                                                              |  |  |  |
| 19   | II  | 624189.40                                                                        | 257989.00                                                                                                             | 2026.00                                                              |  |  |  |
| 2019 | III | 1464158.60                                                                       | 254200.00                                                                                                             | 1933.00                                                              |  |  |  |
|      | IV  | 986930.70                                                                        | 326435.00                                                                                                             | 1909.00                                                              |  |  |  |
|      | I   | 444567.90                                                                        | 322793.00                                                                                                             | 1378.00                                                              |  |  |  |
| 20   | II  | 631378.80                                                                        | 264836.00                                                                                                             | 159.00                                                               |  |  |  |
| 2020 | III | 1489864.80                                                                       | 224225.00                                                                                                             | 2163.00                                                              |  |  |  |
|      | IV  | 952092.10                                                                        | 223510.00                                                                                                             | 1770.00                                                              |  |  |  |