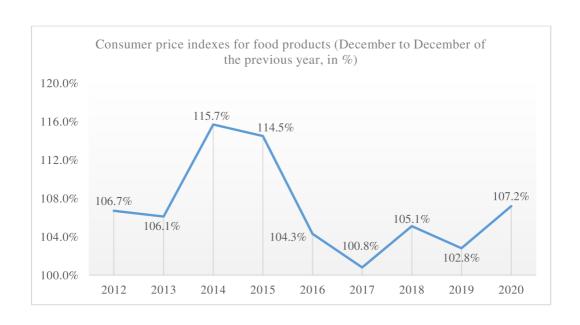

# **START: 1ST QUARTER**

|      |     | Gross Value Added in basic prices by category agriculture, in millions of rubles | Volume of loans to<br>businesses and individual<br>entrepreneurs in the<br>agricultural sector, millions<br>of rubles | The number of on-site tax audits of organizations carried out, units |  |  |  |
|------|-----|----------------------------------------------------------------------------------|-----------------------------------------------------------------------------------------------------------------------|----------------------------------------------------------------------|--|--|--|
|      |     | economic agricultural indicator                                                  | government support                                                                                                    | government support                                                   |  |  |  |
|      |     | Y                                                                                | X1                                                                                                                    | X2                                                                   |  |  |  |
|      | I   | 188396.90                                                                        | 234959.00                                                                                                             | 8649.00                                                              |  |  |  |
| 2013 | II  | 325001.00                                                                        | 771375.00                                                                                                             | 9029.00                                                              |  |  |  |
| 20   | III | 872215.10                                                                        | 1266708.00                                                                                                            | 7594.00                                                              |  |  |  |
|      | IV  | 613107.20                                                                        | 1724916.00                                                                                                            | 7924.00                                                              |  |  |  |
|      | I   | 192664.00                                                                        | 224446.00                                                                                                             | 7468.00                                                              |  |  |  |
| 2014 | II  | 330473.80                                                                        | 681227.00                                                                                                             | 7739.00                                                              |  |  |  |
| 20   | III | 944307.90                                                                        | 1087155.00                                                                                                            | 7322.00                                                              |  |  |  |
|      | IV  | 570304.20                                                                        | 1548219.00                                                                                                            | 6929.00                                                              |  |  |  |
|      | I   | 196632.80                                                                        | 180170.00                                                                                                             | 6250.00                                                              |  |  |  |
| 2015 | II  | 334793.60                                                                        | 611962.00                                                                                                             | 6607.00                                                              |  |  |  |
| 20   | III | 962988.60                                                                        | 1146216.00                                                                                                            | 6896.00                                                              |  |  |  |
|      | IV  | 595851.30                                                                        | 1718603.00                                                                                                            | 6439.00                                                              |  |  |  |
|      | I   | 208294.00                                                                        | 315689.00                                                                                                             | 6064.00                                                              |  |  |  |
| 16   | II  | 348491.60                                                                        | 900793.00                                                                                                             | 5748.00                                                              |  |  |  |
| 2016 | III | 986126.30                                                                        | 1494884.00                                                                                                            | 5550.00                                                              |  |  |  |
|      | IV  | 613401.80                                                                        | 2866297.00                                                                                                            | 5232.00                                                              |  |  |  |
|      | I   | 416183.80                                                                        | 368940.00                                                                                                             | 4854.00                                                              |  |  |  |
| 17   | II  | 592654.70                                                                        | 1091793.00                                                                                                            | 4415.00                                                              |  |  |  |
| 2017 | III | 1436235.90                                                                       | 1679468.00                                                                                                            | 4247.00                                                              |  |  |  |
|      | IV  | 891866.70                                                                        | 2499927.00                                                                                                            | 4045.00                                                              |  |  |  |
|      | I   | 431486.90                                                                        | 368204.00                                                                                                             | 3671.00                                                              |  |  |  |
| 18   | II  | 615405.30                                                                        | 1205948.00                                                                                                            | 3094.00                                                              |  |  |  |
| 201  | III | 1406834.90                                                                       | 1898469.00                                                                                                            | 2911.00                                                              |  |  |  |
|      | IV  | 940194.70                                                                        | 2977853.00                                                                                                            | 2873.00                                                              |  |  |  |
|      | I   | 435879.50                                                                        | 291181.00                                                                                                             | 2375.00                                                              |  |  |  |
| 19   | II  | 624189.40                                                                        | 257989.00                                                                                                             | 2026.00                                                              |  |  |  |
| 2019 | III | 1464158.60                                                                       | 254200.00                                                                                                             | 1933.00                                                              |  |  |  |
|      | IV  | 986930.70                                                                        | 326435.00                                                                                                             | 1909.00                                                              |  |  |  |
|      | I   | 444567.90                                                                        | 322793.00                                                                                                             | 1378.00                                                              |  |  |  |
| 20   | II  | 631378.80                                                                        | 264836.00                                                                                                             | 159.00                                                               |  |  |  |
| 2020 | III | 1489864.80                                                                       | 224225.00                                                                                                             | 2163.00                                                              |  |  |  |
|      | IV  | 952092.10                                                                        | 223510.00                                                                                                             | 1770.00                                                              |  |  |  |