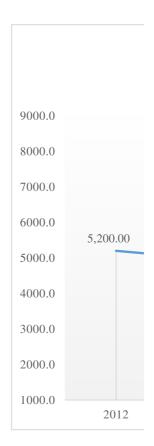

# **START: 1ST QUARTER**

|      |     | Gross Value Added in basic prices by category agriculture, in millions of rubles | Volume of loans to<br>businesses and individual<br>entrepreneurs in the<br>agricultural sector, millions<br>of rubles | The number of on-site tax audits of organizations carried out, units |  |  |  |
|------|-----|----------------------------------------------------------------------------------|-----------------------------------------------------------------------------------------------------------------------|----------------------------------------------------------------------|--|--|--|
|      |     | economic agricultural indicator                                                  | government support                                                                                                    | government support                                                   |  |  |  |
|      |     | Y                                                                                | X1                                                                                                                    | X2                                                                   |  |  |  |
|      | I   | 188396.90                                                                        | 234959.00                                                                                                             | 8649.00                                                              |  |  |  |
| 2013 | II  | 325001.00                                                                        | 771375.00                                                                                                             | 9029.00                                                              |  |  |  |
| 20   | III | 872215.10                                                                        | 1266708.00                                                                                                            | 7594.00                                                              |  |  |  |
|      | IV  | 613107.20                                                                        | 1724916.00                                                                                                            | 7924.00                                                              |  |  |  |
|      | I   | 192664.00                                                                        | 224446.00                                                                                                             | 7468.00                                                              |  |  |  |
| 2014 | II  | 330473.80                                                                        | 681227.00                                                                                                             | 7739.00                                                              |  |  |  |
| 20   | III | 944307.90                                                                        | 1087155.00                                                                                                            | 7322.00                                                              |  |  |  |
|      | IV  | 570304.20                                                                        | 1548219.00                                                                                                            | 6929.00                                                              |  |  |  |
|      | I   | 196632.80                                                                        | 180170.00                                                                                                             | 6250.00                                                              |  |  |  |
| 2015 | II  | 334793.60                                                                        | 611962.00                                                                                                             | 6607.00                                                              |  |  |  |
| 20   | III | 962988.60                                                                        | 1146216.00                                                                                                            | 6896.00                                                              |  |  |  |
|      | IV  | 595851.30                                                                        | 1718603.00                                                                                                            | 6439.00                                                              |  |  |  |
|      | I   | 208294.00                                                                        | 315689.00                                                                                                             | 6064.00                                                              |  |  |  |
| 16   | II  | 348491.60                                                                        | 900793.00                                                                                                             | 5748.00                                                              |  |  |  |
| 2016 | III | 986126.30                                                                        | 1494884.00                                                                                                            | 5550.00                                                              |  |  |  |
|      | IV  | 613401.80                                                                        | 2866297.00                                                                                                            | 5232.00                                                              |  |  |  |
|      | I   | 416183.80                                                                        | 368940.00                                                                                                             | 4854.00                                                              |  |  |  |
| 17   | II  | 592654.70                                                                        | 1091793.00                                                                                                            | 4415.00                                                              |  |  |  |
| 2017 | III | 1436235.90                                                                       | 1679468.00                                                                                                            | 4247.00                                                              |  |  |  |
|      | IV  | 891866.70                                                                        | 2499927.00                                                                                                            | 4045.00                                                              |  |  |  |
|      | I   | 431486.90                                                                        | 368204.00                                                                                                             | 3671.00                                                              |  |  |  |
| 18   | II  | 615405.30                                                                        | 1205948.00                                                                                                            | 3094.00                                                              |  |  |  |
| 201  | III | 1406834.90                                                                       | 1898469.00                                                                                                            | 2911.00                                                              |  |  |  |
|      | IV  | 940194.70                                                                        | 2977853.00                                                                                                            | 2873.00                                                              |  |  |  |
|      | I   | 435879.50                                                                        | 291181.00                                                                                                             | 2375.00                                                              |  |  |  |
| 19   | II  | 624189.40                                                                        | 257989.00                                                                                                             | 2026.00                                                              |  |  |  |
| 2019 | III | 1464158.60                                                                       | 254200.00                                                                                                             | 1933.00                                                              |  |  |  |
|      | IV  | 986930.70                                                                        | 326435.00                                                                                                             | 1909.00                                                              |  |  |  |
|      | I   | 444567.90                                                                        | 322793.00                                                                                                             | 1378.00                                                              |  |  |  |
| 20   | II  | 631378.80                                                                        | 264836.00                                                                                                             | 159.00                                                               |  |  |  |
| 2020 | III | 1489864.80                                                                       | 224225.00                                                                                                             | 2163.00                                                              |  |  |  |
|      | IV  | 952092.10                                                                        | 223510.00                                                                                                             | 1770.00                                                              |  |  |  |