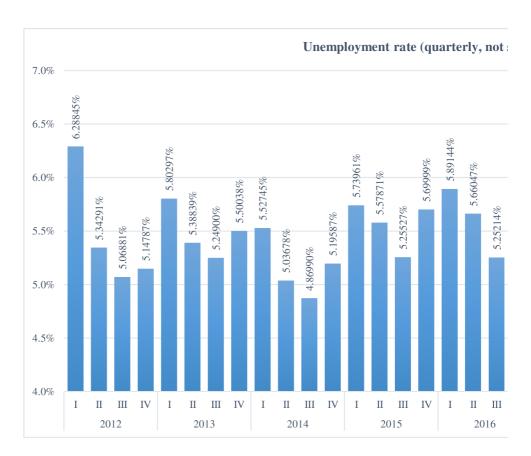

# **START: 1ST QUARTER**

|      |     | Gross Value Added in basic prices by category agriculture, in millions of rubles | Volume of loans to<br>businesses and individual<br>entrepreneurs in the<br>agricultural sector, millions<br>of rubles | The number of on-site tax audits of organizations carried out, units |  |  |  |
|------|-----|----------------------------------------------------------------------------------|-----------------------------------------------------------------------------------------------------------------------|----------------------------------------------------------------------|--|--|--|
|      |     | economic agricultural indicator                                                  | government support                                                                                                    | government support                                                   |  |  |  |
|      |     | Y                                                                                | X1                                                                                                                    | X2                                                                   |  |  |  |
|      | I   | 188396.90                                                                        | 234959.00                                                                                                             | 8649.00                                                              |  |  |  |
| 2013 | II  | 325001.00                                                                        | 771375.00                                                                                                             | 9029.00                                                              |  |  |  |
| 20   | III | 872215.10                                                                        | 1266708.00                                                                                                            | 7594.00                                                              |  |  |  |
|      | IV  | 613107.20                                                                        | 1724916.00                                                                                                            | 7924.00                                                              |  |  |  |
|      | I   | 192664.00                                                                        | 224446.00                                                                                                             | 7468.00                                                              |  |  |  |
| 2014 | II  | 330473.80                                                                        | 681227.00                                                                                                             | 7739.00                                                              |  |  |  |
| 20   | III | 944307.90                                                                        | 1087155.00                                                                                                            | 7322.00                                                              |  |  |  |
|      | IV  | 570304.20                                                                        | 1548219.00                                                                                                            | 6929.00                                                              |  |  |  |
|      | I   | 196632.80                                                                        | 180170.00                                                                                                             | 6250.00                                                              |  |  |  |
| 2015 | II  | 334793.60                                                                        | 611962.00                                                                                                             | 6607.00                                                              |  |  |  |
| 20   | III | 962988.60                                                                        | 1146216.00                                                                                                            | 6896.00                                                              |  |  |  |
|      | IV  | 595851.30                                                                        | 1718603.00                                                                                                            | 6439.00                                                              |  |  |  |
|      | I   | 208294.00                                                                        | 315689.00                                                                                                             | 6064.00                                                              |  |  |  |
| 16   | II  | 348491.60                                                                        | 900793.00                                                                                                             | 5748.00                                                              |  |  |  |
| 2016 | III | 986126.30                                                                        | 1494884.00                                                                                                            | 5550.00                                                              |  |  |  |
|      | IV  | 613401.80                                                                        | 2866297.00                                                                                                            | 5232.00                                                              |  |  |  |
|      | I   | 416183.80                                                                        | 368940.00                                                                                                             | 4854.00                                                              |  |  |  |
| 17   | II  | 592654.70                                                                        | 1091793.00                                                                                                            | 4415.00                                                              |  |  |  |
| 2017 | III | 1436235.90                                                                       | 1679468.00                                                                                                            | 4247.00                                                              |  |  |  |
|      | IV  | 891866.70                                                                        | 2499927.00                                                                                                            | 4045.00                                                              |  |  |  |
|      | I   | 431486.90                                                                        | 368204.00                                                                                                             | 3671.00                                                              |  |  |  |
| 18   | II  | 615405.30                                                                        | 1205948.00                                                                                                            | 3094.00                                                              |  |  |  |
| 201  | III | 1406834.90                                                                       | 1898469.00                                                                                                            | 2911.00                                                              |  |  |  |
|      | IV  | 940194.70                                                                        | 2977853.00                                                                                                            | 2873.00                                                              |  |  |  |
|      | I   | 435879.50                                                                        | 291181.00                                                                                                             | 2375.00                                                              |  |  |  |
| 19   | II  | 624189.40                                                                        | 257989.00                                                                                                             | 2026.00                                                              |  |  |  |
| 2019 | III | 1464158.60                                                                       | 254200.00                                                                                                             | 1933.00                                                              |  |  |  |
|      | IV  | 986930.70                                                                        | 326435.00                                                                                                             | 1909.00                                                              |  |  |  |
|      | I   | 444567.90                                                                        | 322793.00                                                                                                             | 1378.00                                                              |  |  |  |
| 20   | II  | 631378.80                                                                        | 264836.00                                                                                                             | 159.00                                                               |  |  |  |
| 2020 | III | 1489864.80                                                                       | 224225.00                                                                                                             | 2163.00                                                              |  |  |  |
|      | IV  | 952092.10                                                                        | 223510.00                                                                                                             | 1770.00                                                              |  |  |  |