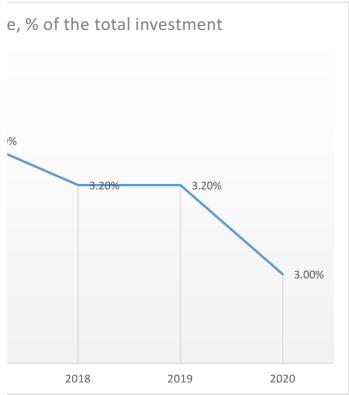

# **START: 1ST QUARTER**

|      |     | Gross Value Added in basic prices by category agriculture, in millions of rubles | Volume of loans to<br>businesses and individual<br>entrepreneurs in the<br>agricultural sector, millions<br>of rubles | The number of on-site tax audits of organizations carried out, units |  |  |  |
|------|-----|----------------------------------------------------------------------------------|-----------------------------------------------------------------------------------------------------------------------|----------------------------------------------------------------------|--|--|--|
|      |     | economic agricultural indicator                                                  | government support                                                                                                    | government support                                                   |  |  |  |
|      |     | Y                                                                                | X1                                                                                                                    | X2                                                                   |  |  |  |
|      | I   | 188396.90                                                                        | 234959.00                                                                                                             | 8649.00                                                              |  |  |  |
| 2013 | II  | 325001.00                                                                        | 771375.00                                                                                                             | 9029.00                                                              |  |  |  |
| 20   | III | 872215.10                                                                        | 1266708.00                                                                                                            | 7594.00                                                              |  |  |  |
|      | IV  | 613107.20                                                                        | 1724916.00                                                                                                            | 7924.00                                                              |  |  |  |
|      | I   | 192664.00                                                                        | 224446.00                                                                                                             | 7468.00                                                              |  |  |  |
| 2014 | II  | 330473.80                                                                        | 681227.00                                                                                                             | 7739.00                                                              |  |  |  |
| 20   | III | 944307.90                                                                        | 1087155.00                                                                                                            | 7322.00                                                              |  |  |  |
|      | IV  | 570304.20                                                                        | 1548219.00                                                                                                            | 6929.00                                                              |  |  |  |
|      | I   | 196632.80                                                                        | 180170.00                                                                                                             | 6250.00                                                              |  |  |  |
| 2015 | II  | 334793.60                                                                        | 611962.00                                                                                                             | 6607.00                                                              |  |  |  |
| 20   | III | 962988.60                                                                        | 1146216.00                                                                                                            | 6896.00                                                              |  |  |  |
|      | IV  | 595851.30                                                                        | 1718603.00                                                                                                            | 6439.00                                                              |  |  |  |
|      | I   | 208294.00                                                                        | 315689.00                                                                                                             | 6064.00                                                              |  |  |  |
| 16   | II  | 348491.60                                                                        | 900793.00                                                                                                             | 5748.00                                                              |  |  |  |
| 2016 | III | 986126.30                                                                        | 1494884.00                                                                                                            | 5550.00                                                              |  |  |  |
|      | IV  | 613401.80                                                                        | 2866297.00                                                                                                            | 5232.00                                                              |  |  |  |
|      | I   | 416183.80                                                                        | 368940.00                                                                                                             | 4854.00                                                              |  |  |  |
| 17   | II  | 592654.70                                                                        | 1091793.00                                                                                                            | 4415.00                                                              |  |  |  |
| 2017 | III | 1436235.90                                                                       | 1679468.00                                                                                                            | 4247.00                                                              |  |  |  |
|      | IV  | 891866.70                                                                        | 2499927.00                                                                                                            | 4045.00                                                              |  |  |  |
|      | I   | 431486.90                                                                        | 368204.00                                                                                                             | 3671.00                                                              |  |  |  |
| 18   | II  | 615405.30                                                                        | 1205948.00                                                                                                            | 3094.00                                                              |  |  |  |
| 201  | III | 1406834.90                                                                       | 1898469.00                                                                                                            | 2911.00                                                              |  |  |  |
|      | IV  | 940194.70                                                                        | 2977853.00                                                                                                            | 2873.00                                                              |  |  |  |
|      | I   | 435879.50                                                                        | 291181.00                                                                                                             | 2375.00                                                              |  |  |  |
| 19   | II  | 624189.40                                                                        | 257989.00                                                                                                             | 2026.00                                                              |  |  |  |
| 2019 | III | 1464158.60                                                                       | 254200.00                                                                                                             | 1933.00                                                              |  |  |  |
|      | IV  | 986930.70                                                                        | 326435.00                                                                                                             | 1909.00                                                              |  |  |  |
|      | I   | 444567.90                                                                        | 322793.00                                                                                                             | 1378.00                                                              |  |  |  |
| 20   | II  | 631378.80                                                                        | 264836.00                                                                                                             | 159.00                                                               |  |  |  |
| 2020 | III | 1489864.80                                                                       | 224225.00                                                                                                             | 2163.00                                                              |  |  |  |
|      | IV  | 952092.10                                                                        | 223510.00                                                                                                             | 1770.00                                                              |  |  |  |