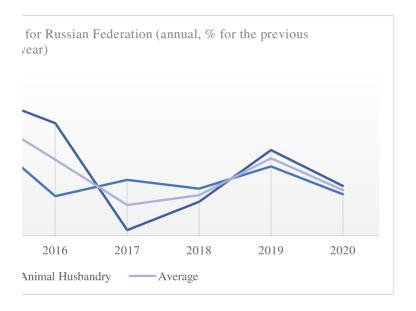

# **START: 1ST QUARTER**

|      |     | Gross Value Added in basic prices by category agriculture, in millions of rubles | Volume of loans to<br>businesses and individual<br>entrepreneurs in the<br>agricultural sector, millions<br>of rubles | The number of on-site tax audits of organizations carried out, units |  |  |  |
|------|-----|----------------------------------------------------------------------------------|-----------------------------------------------------------------------------------------------------------------------|----------------------------------------------------------------------|--|--|--|
|      |     | economic agricultural indicator                                                  | government support                                                                                                    | government support                                                   |  |  |  |
|      |     | Y                                                                                | X1                                                                                                                    | X2                                                                   |  |  |  |
|      | I   | 188396.90                                                                        | 234959.00                                                                                                             | 8649.00                                                              |  |  |  |
| 2013 | II  | 325001.00                                                                        | 771375.00                                                                                                             | 9029.00                                                              |  |  |  |
| 20   | III | 872215.10                                                                        | 1266708.00                                                                                                            | 7594.00                                                              |  |  |  |
|      | IV  | 613107.20                                                                        | 1724916.00                                                                                                            | 7924.00                                                              |  |  |  |
|      | I   | 192664.00                                                                        | 224446.00                                                                                                             | 7468.00                                                              |  |  |  |
| 2014 | II  | 330473.80                                                                        | 681227.00                                                                                                             | 7739.00                                                              |  |  |  |
| 20   | III | 944307.90                                                                        | 1087155.00                                                                                                            | 7322.00                                                              |  |  |  |
|      | IV  | 570304.20                                                                        | 1548219.00                                                                                                            | 6929.00                                                              |  |  |  |
|      | I   | 196632.80                                                                        | 180170.00                                                                                                             | 6250.00                                                              |  |  |  |
| 2015 | II  | 334793.60                                                                        | 611962.00                                                                                                             | 6607.00                                                              |  |  |  |
| 20   | III | 962988.60                                                                        | 1146216.00                                                                                                            | 6896.00                                                              |  |  |  |
|      | IV  | 595851.30                                                                        | 1718603.00                                                                                                            | 6439.00                                                              |  |  |  |
|      | I   | 208294.00                                                                        | 315689.00                                                                                                             | 6064.00                                                              |  |  |  |
| 16   | II  | 348491.60                                                                        | 900793.00                                                                                                             | 5748.00                                                              |  |  |  |
| 2016 | III | 986126.30                                                                        | 1494884.00                                                                                                            | 5550.00                                                              |  |  |  |
|      | IV  | 613401.80                                                                        | 2866297.00                                                                                                            | 5232.00                                                              |  |  |  |
|      | I   | 416183.80                                                                        | 368940.00                                                                                                             | 4854.00                                                              |  |  |  |
| 17   | II  | 592654.70                                                                        | 1091793.00                                                                                                            | 4415.00                                                              |  |  |  |
| 2017 | III | 1436235.90                                                                       | 1679468.00                                                                                                            | 4247.00                                                              |  |  |  |
|      | IV  | 891866.70                                                                        | 2499927.00                                                                                                            | 4045.00                                                              |  |  |  |
|      | I   | 431486.90                                                                        | 368204.00                                                                                                             | 3671.00                                                              |  |  |  |
| 18   | II  | 615405.30                                                                        | 1205948.00                                                                                                            | 3094.00                                                              |  |  |  |
| 201  | III | 1406834.90                                                                       | 1898469.00                                                                                                            | 2911.00                                                              |  |  |  |
|      | IV  | 940194.70                                                                        | 2977853.00                                                                                                            | 2873.00                                                              |  |  |  |
|      | I   | 435879.50                                                                        | 291181.00                                                                                                             | 2375.00                                                              |  |  |  |
| 19   | II  | 624189.40                                                                        | 257989.00                                                                                                             | 2026.00                                                              |  |  |  |
| 2019 | III | 1464158.60                                                                       | 254200.00                                                                                                             | 1933.00                                                              |  |  |  |
|      | IV  | 986930.70                                                                        | 326435.00                                                                                                             | 1909.00                                                              |  |  |  |
|      | I   | 444567.90                                                                        | 322793.00                                                                                                             | 1378.00                                                              |  |  |  |
| 20   | II  | 631378.80                                                                        | 264836.00                                                                                                             | 159.00                                                               |  |  |  |
| 2020 | III | 1489864.80                                                                       | 224225.00                                                                                                             | 2163.00                                                              |  |  |  |
|      | IV  | 952092.10                                                                        | 223510.00                                                                                                             | 1770.00                                                              |  |  |  |