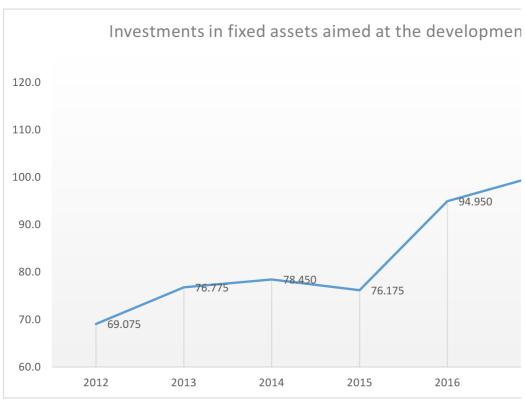

# **START: 1ST QUARTER**

|      |     | Gross Value Added in basic prices by category agriculture, in millions of rubles | Volume of loans to<br>businesses and individual<br>entrepreneurs in the<br>agricultural sector, millions<br>of rubles | The number of on-site tax audits of organizations carried out, units |  |  |  |
|------|-----|----------------------------------------------------------------------------------|-----------------------------------------------------------------------------------------------------------------------|----------------------------------------------------------------------|--|--|--|
|      |     | economic agricultural indicator                                                  | government support                                                                                                    | government support                                                   |  |  |  |
|      |     | Y                                                                                | X1                                                                                                                    | X2                                                                   |  |  |  |
|      | I   | 188396.90                                                                        | 234959.00                                                                                                             | 8649.00                                                              |  |  |  |
| 2013 | II  | 325001.00                                                                        | 771375.00                                                                                                             | 9029.00                                                              |  |  |  |
| 20   | III | 872215.10                                                                        | 1266708.00                                                                                                            | 7594.00                                                              |  |  |  |
|      | IV  | 613107.20                                                                        | 1724916.00                                                                                                            | 7924.00                                                              |  |  |  |
|      | I   | 192664.00                                                                        | 224446.00                                                                                                             | 7468.00                                                              |  |  |  |
| 2014 | II  | 330473.80                                                                        | 681227.00                                                                                                             | 7739.00                                                              |  |  |  |
| 20   | III | 944307.90                                                                        | 1087155.00                                                                                                            | 7322.00                                                              |  |  |  |
|      | IV  | 570304.20                                                                        | 1548219.00                                                                                                            | 6929.00                                                              |  |  |  |
|      | I   | 196632.80                                                                        | 180170.00                                                                                                             | 6250.00                                                              |  |  |  |
| 2015 | II  | 334793.60                                                                        | 611962.00                                                                                                             | 6607.00                                                              |  |  |  |
| 20   | III | 962988.60                                                                        | 1146216.00                                                                                                            | 6896.00                                                              |  |  |  |
|      | IV  | 595851.30                                                                        | 1718603.00                                                                                                            | 6439.00                                                              |  |  |  |
|      | I   | 208294.00                                                                        | 315689.00                                                                                                             | 6064.00                                                              |  |  |  |
| 16   | II  | 348491.60                                                                        | 900793.00                                                                                                             | 5748.00                                                              |  |  |  |
| 2016 | III | 986126.30                                                                        | 1494884.00                                                                                                            | 5550.00                                                              |  |  |  |
|      | IV  | 613401.80                                                                        | 2866297.00                                                                                                            | 5232.00                                                              |  |  |  |
|      | I   | 416183.80                                                                        | 368940.00                                                                                                             | 4854.00                                                              |  |  |  |
| 17   | II  | 592654.70                                                                        | 1091793.00                                                                                                            | 4415.00                                                              |  |  |  |
| 2017 | III | 1436235.90                                                                       | 1679468.00                                                                                                            | 4247.00                                                              |  |  |  |
|      | IV  | 891866.70                                                                        | 2499927.00                                                                                                            | 4045.00                                                              |  |  |  |
|      | I   | 431486.90                                                                        | 368204.00                                                                                                             | 3671.00                                                              |  |  |  |
| 18   | II  | 615405.30                                                                        | 1205948.00                                                                                                            | 3094.00                                                              |  |  |  |
| 201  | III | 1406834.90                                                                       | 1898469.00                                                                                                            | 2911.00                                                              |  |  |  |
|      | IV  | 940194.70                                                                        | 2977853.00                                                                                                            | 2873.00                                                              |  |  |  |
|      | I   | 435879.50                                                                        | 291181.00                                                                                                             | 2375.00                                                              |  |  |  |
| 19   | II  | 624189.40                                                                        | 257989.00                                                                                                             | 2026.00                                                              |  |  |  |
| 2019 | III | 1464158.60                                                                       | 254200.00                                                                                                             | 1933.00                                                              |  |  |  |
|      | IV  | 986930.70                                                                        | 326435.00                                                                                                             | 1909.00                                                              |  |  |  |
|      | I   | 444567.90                                                                        | 322793.00                                                                                                             | 1378.00                                                              |  |  |  |
| 20   | II  | 631378.80                                                                        | 264836.00                                                                                                             | 159.00                                                               |  |  |  |
| 2020 | III | 1489864.80                                                                       | 224225.00                                                                                                             | 2163.00                                                              |  |  |  |
|      | IV  | 952092.10                                                                        | 223510.00                                                                                                             | 1770.00                                                              |  |  |  |