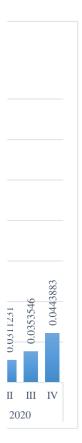

# **START: 1ST QUARTER**

|      |     | Gross Value Added in basic prices by category agriculture, in millions of rubles | Volume of loans to<br>businesses and individual<br>entrepreneurs in the<br>agricultural sector, millions<br>of rubles | The number of on-site tax audits of organizations carried out, units |  |  |  |
|------|-----|----------------------------------------------------------------------------------|-----------------------------------------------------------------------------------------------------------------------|----------------------------------------------------------------------|--|--|--|
|      |     | economic agricultural indicator                                                  | government support                                                                                                    | government support                                                   |  |  |  |
|      |     | Y                                                                                | X1                                                                                                                    | X2                                                                   |  |  |  |
|      | I   | 188396.90                                                                        | 234959.00                                                                                                             | 8649.00                                                              |  |  |  |
| 2013 | II  | 325001.00                                                                        | 771375.00                                                                                                             | 9029.00                                                              |  |  |  |
| 20   | III | 872215.10                                                                        | 1266708.00                                                                                                            | 7594.00                                                              |  |  |  |
|      | IV  | 613107.20                                                                        | 1724916.00                                                                                                            | 7924.00                                                              |  |  |  |
|      | I   | 192664.00                                                                        | 224446.00                                                                                                             | 7468.00                                                              |  |  |  |
| 2014 | II  | 330473.80                                                                        | 681227.00                                                                                                             | 7739.00                                                              |  |  |  |
| 20   | III | 944307.90                                                                        | 1087155.00                                                                                                            | 7322.00                                                              |  |  |  |
|      | IV  | 570304.20                                                                        | 1548219.00                                                                                                            | 6929.00                                                              |  |  |  |
|      | I   | 196632.80                                                                        | 180170.00                                                                                                             | 6250.00                                                              |  |  |  |
| 2015 | II  | 334793.60                                                                        | 611962.00                                                                                                             | 6607.00                                                              |  |  |  |
| 20   | III | 962988.60                                                                        | 1146216.00                                                                                                            | 6896.00                                                              |  |  |  |
|      | IV  | 595851.30                                                                        | 1718603.00                                                                                                            | 6439.00                                                              |  |  |  |
|      | I   | 208294.00                                                                        | 315689.00                                                                                                             | 6064.00                                                              |  |  |  |
| 16   | II  | 348491.60                                                                        | 900793.00                                                                                                             | 5748.00                                                              |  |  |  |
| 2016 | III | 986126.30                                                                        | 1494884.00                                                                                                            | 5550.00                                                              |  |  |  |
|      | IV  | 613401.80                                                                        | 2866297.00                                                                                                            | 5232.00                                                              |  |  |  |
|      | I   | 416183.80                                                                        | 368940.00                                                                                                             | 4854.00                                                              |  |  |  |
| 17   | II  | 592654.70                                                                        | 1091793.00                                                                                                            | 4415.00                                                              |  |  |  |
| 2017 | III | 1436235.90                                                                       | 1679468.00                                                                                                            | 4247.00                                                              |  |  |  |
|      | IV  | 891866.70                                                                        | 2499927.00                                                                                                            | 4045.00                                                              |  |  |  |
|      | I   | 431486.90                                                                        | 368204.00                                                                                                             | 3671.00                                                              |  |  |  |
| 18   | II  | 615405.30                                                                        | 1205948.00                                                                                                            | 3094.00                                                              |  |  |  |
| 201  | III | 1406834.90                                                                       | 1898469.00                                                                                                            | 2911.00                                                              |  |  |  |
|      | IV  | 940194.70                                                                        | 2977853.00                                                                                                            | 2873.00                                                              |  |  |  |
|      | I   | 435879.50                                                                        | 291181.00                                                                                                             | 2375.00                                                              |  |  |  |
| 19   | II  | 624189.40                                                                        | 257989.00                                                                                                             | 2026.00                                                              |  |  |  |
| 2019 | III | 1464158.60                                                                       | 254200.00                                                                                                             | 1933.00                                                              |  |  |  |
|      | IV  | 986930.70                                                                        | 326435.00                                                                                                             | 1909.00                                                              |  |  |  |
|      | I   | 444567.90                                                                        | 322793.00                                                                                                             | 1378.00                                                              |  |  |  |
| 20   | II  | 631378.80                                                                        | 264836.00                                                                                                             | 159.00                                                               |  |  |  |
| 2020 | III | 1489864.80                                                                       | 224225.00                                                                                                             | 2163.00                                                              |  |  |  |
|      | IV  | 952092.10                                                                        | 223510.00                                                                                                             | 1770.00                                                              |  |  |  |