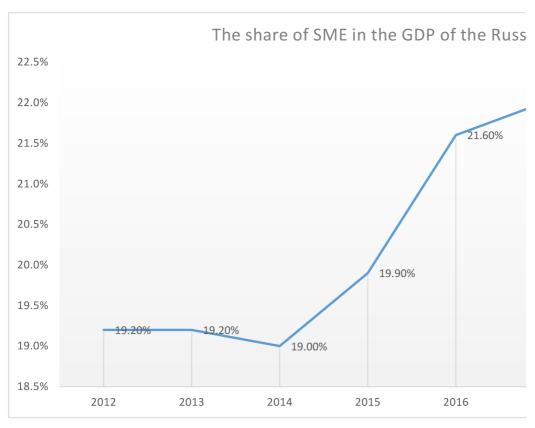

# **START: 1ST QUARTER**

|      |     | Gross Value Added in basic prices by category agriculture, in millions of rubles | Volume of loans to<br>businesses and individual<br>entrepreneurs in the<br>agricultural sector, millions<br>of rubles | The number of on-site tax audits of organizations carried out, units |  |  |  |
|------|-----|----------------------------------------------------------------------------------|-----------------------------------------------------------------------------------------------------------------------|----------------------------------------------------------------------|--|--|--|
|      |     | economic agricultural indicator                                                  | government support                                                                                                    | government support                                                   |  |  |  |
|      |     | Y                                                                                | X1                                                                                                                    | X2                                                                   |  |  |  |
|      | I   | 188396.90                                                                        | 234959.00                                                                                                             | 8649.00                                                              |  |  |  |
| 2013 | II  | 325001.00                                                                        | 771375.00                                                                                                             | 9029.00                                                              |  |  |  |
| 20   | III | 872215.10                                                                        | 1266708.00                                                                                                            | 7594.00                                                              |  |  |  |
|      | IV  | 613107.20                                                                        | 1724916.00                                                                                                            | 7924.00                                                              |  |  |  |
|      | I   | 192664.00                                                                        | 224446.00                                                                                                             | 7468.00                                                              |  |  |  |
| 2014 | II  | 330473.80                                                                        | 681227.00                                                                                                             | 7739.00                                                              |  |  |  |
| 20   | III | 944307.90                                                                        | 1087155.00                                                                                                            | 7322.00                                                              |  |  |  |
|      | IV  | 570304.20                                                                        | 1548219.00                                                                                                            | 6929.00                                                              |  |  |  |
|      | I   | 196632.80                                                                        | 180170.00                                                                                                             | 6250.00                                                              |  |  |  |
| 2015 | II  | 334793.60                                                                        | 611962.00                                                                                                             | 6607.00                                                              |  |  |  |
| 20   | III | 962988.60                                                                        | 1146216.00                                                                                                            | 6896.00                                                              |  |  |  |
|      | IV  | 595851.30                                                                        | 1718603.00                                                                                                            | 6439.00                                                              |  |  |  |
|      | I   | 208294.00                                                                        | 315689.00                                                                                                             | 6064.00                                                              |  |  |  |
| 16   | II  | 348491.60                                                                        | 900793.00                                                                                                             | 5748.00                                                              |  |  |  |
| 2016 | III | 986126.30                                                                        | 1494884.00                                                                                                            | 5550.00                                                              |  |  |  |
|      | IV  | 613401.80                                                                        | 2866297.00                                                                                                            | 5232.00                                                              |  |  |  |
|      | I   | 416183.80                                                                        | 368940.00                                                                                                             | 4854.00                                                              |  |  |  |
| 17   | II  | 592654.70                                                                        | 1091793.00                                                                                                            | 4415.00                                                              |  |  |  |
| 2017 | III | 1436235.90                                                                       | 1679468.00                                                                                                            | 4247.00                                                              |  |  |  |
|      | IV  | 891866.70                                                                        | 2499927.00                                                                                                            | 4045.00                                                              |  |  |  |
|      | I   | 431486.90                                                                        | 368204.00                                                                                                             | 3671.00                                                              |  |  |  |
| 18   | II  | 615405.30                                                                        | 1205948.00                                                                                                            | 3094.00                                                              |  |  |  |
| 201  | III | 1406834.90                                                                       | 1898469.00                                                                                                            | 2911.00                                                              |  |  |  |
|      | IV  | 940194.70                                                                        | 2977853.00                                                                                                            | 2873.00                                                              |  |  |  |
|      | I   | 435879.50                                                                        | 291181.00                                                                                                             | 2375.00                                                              |  |  |  |
| 19   | II  | 624189.40                                                                        | 257989.00                                                                                                             | 2026.00                                                              |  |  |  |
| 2019 | III | 1464158.60                                                                       | 254200.00                                                                                                             | 1933.00                                                              |  |  |  |
|      | IV  | 986930.70                                                                        | 326435.00                                                                                                             | 1909.00                                                              |  |  |  |
|      | I   | 444567.90                                                                        | 322793.00                                                                                                             | 1378.00                                                              |  |  |  |
| 20   | II  | 631378.80                                                                        | 264836.00                                                                                                             | 159.00                                                               |  |  |  |
| 2020 | III | 1489864.80                                                                       | 224225.00                                                                                                             | 2163.00                                                              |  |  |  |
|      | IV  | 952092.10                                                                        | 223510.00                                                                                                             | 1770.00                                                              |  |  |  |