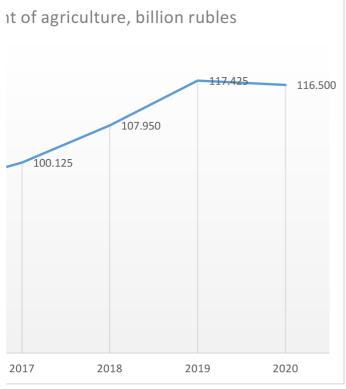

# **START: 1ST QUARTER**

|      |     | Gross Value Added in basic prices by category agriculture, in millions of rubles | Volume of loans to<br>businesses and individual<br>entrepreneurs in the<br>agricultural sector, millions<br>of rubles | The number of on-site tax audits of organizations carried out, units |  |  |  |
|------|-----|----------------------------------------------------------------------------------|-----------------------------------------------------------------------------------------------------------------------|----------------------------------------------------------------------|--|--|--|
|      |     | economic agricultural indicator                                                  | government support                                                                                                    | government support                                                   |  |  |  |
|      |     | Y                                                                                | X1                                                                                                                    | X2                                                                   |  |  |  |
|      | I   | 188396.90                                                                        | 234959.00                                                                                                             | 8649.00                                                              |  |  |  |
| 2013 | II  | 325001.00                                                                        | 771375.00                                                                                                             | 9029.00                                                              |  |  |  |
| 20   | III | 872215.10                                                                        | 1266708.00                                                                                                            | 7594.00                                                              |  |  |  |
|      | IV  | 613107.20                                                                        | 1724916.00                                                                                                            | 7924.00                                                              |  |  |  |
|      | I   | 192664.00                                                                        | 224446.00                                                                                                             | 7468.00                                                              |  |  |  |
| 2014 | II  | 330473.80                                                                        | 681227.00                                                                                                             | 7739.00                                                              |  |  |  |
| 20   | III | 944307.90                                                                        | 1087155.00                                                                                                            | 7322.00                                                              |  |  |  |
|      | IV  | 570304.20                                                                        | 1548219.00                                                                                                            | 6929.00                                                              |  |  |  |
|      | I   | 196632.80                                                                        | 180170.00                                                                                                             | 6250.00                                                              |  |  |  |
| 2015 | II  | 334793.60                                                                        | 611962.00                                                                                                             | 6607.00                                                              |  |  |  |
| 20   | III | 962988.60                                                                        | 1146216.00                                                                                                            | 6896.00                                                              |  |  |  |
|      | IV  | 595851.30                                                                        | 1718603.00                                                                                                            | 6439.00                                                              |  |  |  |
|      | I   | 208294.00                                                                        | 315689.00                                                                                                             | 6064.00                                                              |  |  |  |
| 16   | II  | 348491.60                                                                        | 900793.00                                                                                                             | 5748.00                                                              |  |  |  |
| 2016 | III | 986126.30                                                                        | 1494884.00                                                                                                            | 5550.00                                                              |  |  |  |
|      | IV  | 613401.80                                                                        | 2866297.00                                                                                                            | 5232.00                                                              |  |  |  |
|      | I   | 416183.80                                                                        | 368940.00                                                                                                             | 4854.00                                                              |  |  |  |
| 17   | II  | 592654.70                                                                        | 1091793.00                                                                                                            | 4415.00                                                              |  |  |  |
| 2017 | III | 1436235.90                                                                       | 1679468.00                                                                                                            | 4247.00                                                              |  |  |  |
|      | IV  | 891866.70                                                                        | 2499927.00                                                                                                            | 4045.00                                                              |  |  |  |
|      | I   | 431486.90                                                                        | 368204.00                                                                                                             | 3671.00                                                              |  |  |  |
| 18   | II  | 615405.30                                                                        | 1205948.00                                                                                                            | 3094.00                                                              |  |  |  |
| 201  | III | 1406834.90                                                                       | 1898469.00                                                                                                            | 2911.00                                                              |  |  |  |
|      | IV  | 940194.70                                                                        | 2977853.00                                                                                                            | 2873.00                                                              |  |  |  |
|      | I   | 435879.50                                                                        | 291181.00                                                                                                             | 2375.00                                                              |  |  |  |
| 19   | II  | 624189.40                                                                        | 257989.00                                                                                                             | 2026.00                                                              |  |  |  |
| 2019 | III | 1464158.60                                                                       | 254200.00                                                                                                             | 1933.00                                                              |  |  |  |
|      | IV  | 986930.70                                                                        | 326435.00                                                                                                             | 1909.00                                                              |  |  |  |
|      | I   | 444567.90                                                                        | 322793.00                                                                                                             | 1378.00                                                              |  |  |  |
| 20   | II  | 631378.80                                                                        | 264836.00                                                                                                             | 159.00                                                               |  |  |  |
| 2020 | III | 1489864.80                                                                       | 224225.00                                                                                                             | 2163.00                                                              |  |  |  |
|      | IV  | 952092.10                                                                        | 223510.00                                                                                                             | 1770.00                                                              |  |  |  |