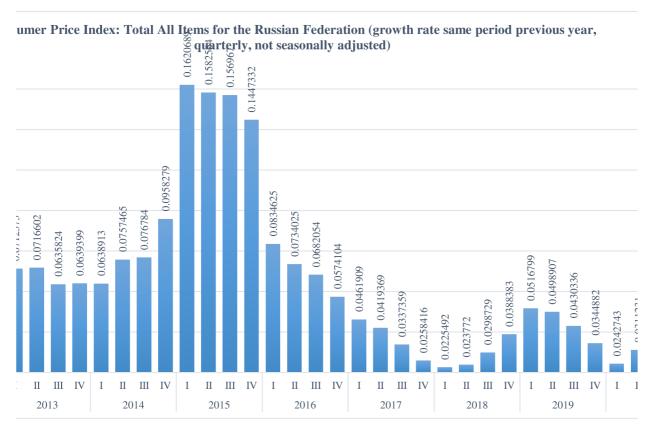

# **START: 1ST QUARTER**

|      |     | Gross Value Added in basic prices by category agriculture, in millions of rubles | Volume of loans to<br>businesses and individual<br>entrepreneurs in the<br>agricultural sector, millions<br>of rubles | The number of on-site tax audits of organizations carried out, units |  |  |  |
|------|-----|----------------------------------------------------------------------------------|-----------------------------------------------------------------------------------------------------------------------|----------------------------------------------------------------------|--|--|--|
|      |     | economic agricultural indicator                                                  | government support                                                                                                    | government support                                                   |  |  |  |
|      |     | Y                                                                                | X1                                                                                                                    | X2                                                                   |  |  |  |
|      | I   | 188396.90                                                                        | 234959.00                                                                                                             | 8649.00                                                              |  |  |  |
| 2013 | II  | 325001.00                                                                        | 771375.00                                                                                                             | 9029.00                                                              |  |  |  |
| 20   | III | 872215.10                                                                        | 1266708.00                                                                                                            | 7594.00                                                              |  |  |  |
|      | IV  | 613107.20                                                                        | 1724916.00                                                                                                            | 7924.00                                                              |  |  |  |
|      | I   | 192664.00                                                                        | 224446.00                                                                                                             | 7468.00                                                              |  |  |  |
| 2014 | II  | 330473.80                                                                        | 681227.00                                                                                                             | 7739.00                                                              |  |  |  |
| 20   | III | 944307.90                                                                        | 1087155.00                                                                                                            | 7322.00                                                              |  |  |  |
|      | IV  | 570304.20                                                                        | 1548219.00                                                                                                            | 6929.00                                                              |  |  |  |
|      | I   | 196632.80                                                                        | 180170.00                                                                                                             | 6250.00                                                              |  |  |  |
| 2015 | II  | 334793.60                                                                        | 611962.00                                                                                                             | 6607.00                                                              |  |  |  |
| 20   | III | 962988.60                                                                        | 1146216.00                                                                                                            | 6896.00                                                              |  |  |  |
|      | IV  | 595851.30                                                                        | 1718603.00                                                                                                            | 6439.00                                                              |  |  |  |
|      | I   | 208294.00                                                                        | 315689.00                                                                                                             | 6064.00                                                              |  |  |  |
| 16   | II  | 348491.60                                                                        | 900793.00                                                                                                             | 5748.00                                                              |  |  |  |
| 2016 | III | 986126.30                                                                        | 1494884.00                                                                                                            | 5550.00                                                              |  |  |  |
|      | IV  | 613401.80                                                                        | 2866297.00                                                                                                            | 5232.00                                                              |  |  |  |
|      | I   | 416183.80                                                                        | 368940.00                                                                                                             | 4854.00                                                              |  |  |  |
| 17   | II  | 592654.70                                                                        | 1091793.00                                                                                                            | 4415.00                                                              |  |  |  |
| 2017 | III | 1436235.90                                                                       | 1679468.00                                                                                                            | 4247.00                                                              |  |  |  |
|      | IV  | 891866.70                                                                        | 2499927.00                                                                                                            | 4045.00                                                              |  |  |  |
|      | I   | 431486.90                                                                        | 368204.00                                                                                                             | 3671.00                                                              |  |  |  |
| 18   | II  | 615405.30                                                                        | 1205948.00                                                                                                            | 3094.00                                                              |  |  |  |
| 201  | III | 1406834.90                                                                       | 1898469.00                                                                                                            | 2911.00                                                              |  |  |  |
|      | IV  | 940194.70                                                                        | 2977853.00                                                                                                            | 2873.00                                                              |  |  |  |
|      | I   | 435879.50                                                                        | 291181.00                                                                                                             | 2375.00                                                              |  |  |  |
| 19   | II  | 624189.40                                                                        | 257989.00                                                                                                             | 2026.00                                                              |  |  |  |
| 2019 | III | 1464158.60                                                                       | 254200.00                                                                                                             | 1933.00                                                              |  |  |  |
|      | IV  | 986930.70                                                                        | 326435.00                                                                                                             | 1909.00                                                              |  |  |  |
|      | I   | 444567.90                                                                        | 322793.00                                                                                                             | 1378.00                                                              |  |  |  |
| 20   | II  | 631378.80                                                                        | 264836.00                                                                                                             | 159.00                                                               |  |  |  |
| 2020 | III | 1489864.80                                                                       | 224225.00                                                                                                             | 2163.00                                                              |  |  |  |
|      | IV  | 952092.10                                                                        | 223510.00                                                                                                             | 1770.00                                                              |  |  |  |