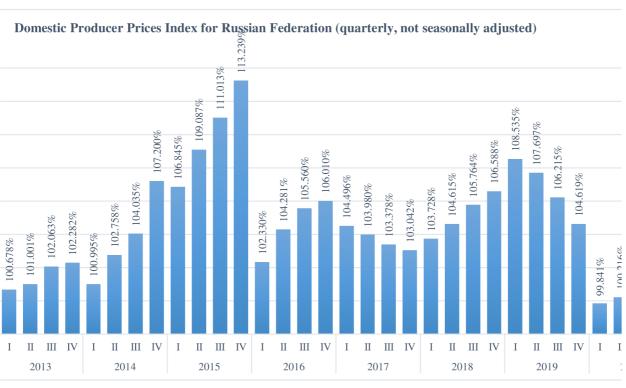

# **START: 1ST QUARTER**

|      |     | Gross Value Added in basic prices by category agriculture, in millions of rubles | Volume of loans to<br>businesses and individual<br>entrepreneurs in the<br>agricultural sector, millions<br>of rubles | The number of on-site tax audits of organizations carried out, units |  |  |  |
|------|-----|----------------------------------------------------------------------------------|-----------------------------------------------------------------------------------------------------------------------|----------------------------------------------------------------------|--|--|--|
|      |     | economic agricultural indicator                                                  | government support                                                                                                    | government support                                                   |  |  |  |
|      |     | Y                                                                                | X1                                                                                                                    | X2                                                                   |  |  |  |
|      | I   | 188396.90                                                                        | 234959.00                                                                                                             | 8649.00                                                              |  |  |  |
| 2013 | II  | 325001.00                                                                        | 771375.00                                                                                                             | 9029.00                                                              |  |  |  |
| 20   | III | 872215.10                                                                        | 1266708.00                                                                                                            | 7594.00                                                              |  |  |  |
|      | IV  | 613107.20                                                                        | 1724916.00                                                                                                            | 7924.00                                                              |  |  |  |
|      | I   | 192664.00                                                                        | 224446.00                                                                                                             | 7468.00                                                              |  |  |  |
| 2014 | II  | 330473.80                                                                        | 681227.00                                                                                                             | 7739.00                                                              |  |  |  |
| 20   | III | 944307.90                                                                        | 1087155.00                                                                                                            | 7322.00                                                              |  |  |  |
|      | IV  | 570304.20                                                                        | 1548219.00                                                                                                            | 6929.00                                                              |  |  |  |
|      | I   | 196632.80                                                                        | 180170.00                                                                                                             | 6250.00                                                              |  |  |  |
| 2015 | II  | 334793.60                                                                        | 611962.00                                                                                                             | 6607.00                                                              |  |  |  |
| 20   | III | 962988.60                                                                        | 1146216.00                                                                                                            | 6896.00                                                              |  |  |  |
|      | IV  | 595851.30                                                                        | 1718603.00                                                                                                            | 6439.00                                                              |  |  |  |
|      | I   | 208294.00                                                                        | 315689.00                                                                                                             | 6064.00                                                              |  |  |  |
| 16   | II  | 348491.60                                                                        | 900793.00                                                                                                             | 5748.00                                                              |  |  |  |
| 2016 | III | 986126.30                                                                        | 1494884.00                                                                                                            | 5550.00                                                              |  |  |  |
|      | IV  | 613401.80                                                                        | 2866297.00                                                                                                            | 5232.00                                                              |  |  |  |
|      | I   | 416183.80                                                                        | 368940.00                                                                                                             | 4854.00                                                              |  |  |  |
| 17   | II  | 592654.70                                                                        | 1091793.00                                                                                                            | 4415.00                                                              |  |  |  |
| 2017 | III | 1436235.90                                                                       | 1679468.00                                                                                                            | 4247.00                                                              |  |  |  |
|      | IV  | 891866.70                                                                        | 2499927.00                                                                                                            | 4045.00                                                              |  |  |  |
|      | I   | 431486.90                                                                        | 368204.00                                                                                                             | 3671.00                                                              |  |  |  |
| 18   | II  | 615405.30                                                                        | 1205948.00                                                                                                            | 3094.00                                                              |  |  |  |
| 201  | III | 1406834.90                                                                       | 1898469.00                                                                                                            | 2911.00                                                              |  |  |  |
|      | IV  | 940194.70                                                                        | 2977853.00                                                                                                            | 2873.00                                                              |  |  |  |
|      | I   | 435879.50                                                                        | 291181.00                                                                                                             | 2375.00                                                              |  |  |  |
| 19   | II  | 624189.40                                                                        | 257989.00                                                                                                             | 2026.00                                                              |  |  |  |
| 2019 | III | 1464158.60                                                                       | 254200.00                                                                                                             | 1933.00                                                              |  |  |  |
|      | IV  | 986930.70                                                                        | 326435.00                                                                                                             | 1909.00                                                              |  |  |  |
|      | I   | 444567.90                                                                        | 322793.00                                                                                                             | 1378.00                                                              |  |  |  |
| 20   | II  | 631378.80                                                                        | 264836.00                                                                                                             | 159.00                                                               |  |  |  |
| 2020 | III | 1489864.80                                                                       | 224225.00                                                                                                             | 2163.00                                                              |  |  |  |
|      | IV  | 952092.10                                                                        | 223510.00                                                                                                             | 1770.00                                                              |  |  |  |