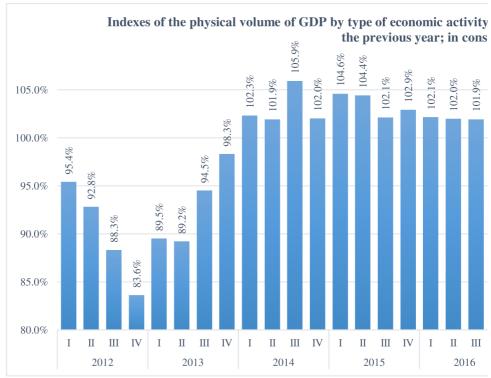

| 1215.8450                                                           | 21.60%                                                                                                                  |  |  |
| 24.40%                                                                                              | 1297.2625                                                           | 25.00%                                                                                                                  |  |  |

115.0%
113.0%
111.0%
109.0%
107.0%
105.0%
101.0%
99.0%
97.0%













Domestic Producer Prices Index for agriculture for the Russian Federation (annual, as a % of the corresponding period of the previous year)















Government investments in fixed assets aimed at the development of agriculture (as a percent

| Federal bu | idget Subject | Subjects' budgets |  |
|------------|---------------|-------------------|--|
| 2012       | 0.70%         | 1.20%             |  |
| 2013       | 1.10%         | 1%                |  |
| 2014       | 1.90%         | 1.40%             |  |
| 2015       | 0.70%         | 1%                |  |
| 2016       | 1.20%         | 1.20%             |  |
| 2017       | 1.10%         | 1.60%             |  |
| 2018       | 1%            | 1%                |  |
| 2019       | 1.30%         | 1%                |  |
| 2020       | 0.90%         | 0.70%             |  |



Domestic Producer Prices Index for agriculture for Russian Federation (annual, % for the pr

|      | m