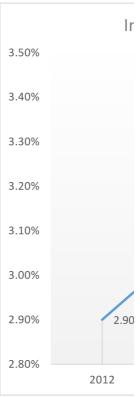

| 5.06529%             | 103.80%                                                                                                                                                        |
| 108.535%                                                                                            | 4.81669%             | 101.00%                                                                                                                                                        |
| 99.841%                                                                                             | 4.63381%             | 102.00%                                                                                                                                                        |



















| Agriculture                                                                               |                                                                                                |  |
|-------------------------------------------------------------------------------------------|------------------------------------------------------------------------------------------------|--|
| Investments in fixed assets<br>aimed at the development<br>of agriculture, billion rubles | Investments in fixed assets aimed at the development of agriculture, % of the total investment |  |
| 69.075                                                                                    | 2.90%                                                                                          |  |
| 69.075