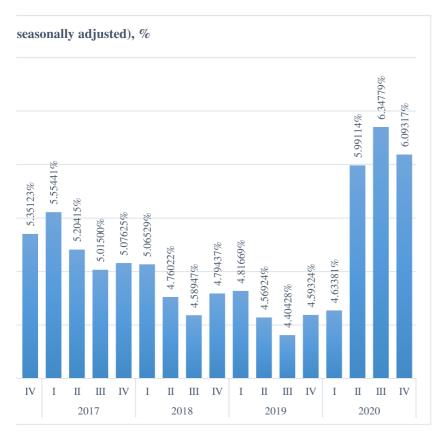

| 1215.8450                                                           | 21.60%                                                                                                                  |  |  |
| 24.40%                                                                                              | 1297.2625                                                           | 25.00%                                                                                                                  |  |  |

115.0%
113.0%
111.0%
109.0%
107.0%
105.0%
101.0%
99.0%
97.0%













Domestic Producer Prices Index for agriculture for the Russian Federation (annual, as a % of the corresponding period of the previous year)















Government investments in fixed assets aimed at the development of agriculture (as a percent

| Federal bu | idget Subject | Subjects' budgets |  |
|------------|---------------|-------------------|--|
| 2012       | 0.70%         | 1.20%             |  |
| 2013       | 1.10%         | 1%                |  |
| 2014       | 1.90%         | 1.40%             |  |
| 2015       | 0.70%         | 1%                |  |
| 2016       | 1.20%         | 1.20%             |  |
| 2017       | 1.10%         | 1.60%             |  |
| 2018       | 1%            | 1%                |  |
| 2019       | 1.30%         | 1%                |  |
| 2020       | 0.90%         | 0.70%             |  |



Domestic Producer Prices Index for agriculture for Russian Federation (annual, % for the pr

|      | moo