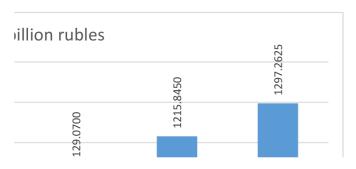

# **START: 1ST QUARTER**

|      |     | Gross Value Added in basic prices by category agriculture, in millions of rubles | Volume of loans to<br>businesses and individual<br>entrepreneurs in the<br>agricultural sector, millions<br>of rubles | The number of on-site tax audits of organizations carried out, units |  |  |  |
|------|-----|----------------------------------------------------------------------------------|-----------------------------------------------------------------------------------------------------------------------|----------------------------------------------------------------------|--|--|--|
|      |     | economic agricultural indicator                                                  | government support                                                                                                    | government support                                                   |  |  |  |
|      |     | Y                                                                                | X1                                                                                                                    | X2                                                                   |  |  |  |
|      | I   | 188396.90                                                                        | 234959.00                                                                                                             | 8649.00                                                              |  |  |  |
| 2013 | II  | 325001.00                                                                        | 771375.00                                                                                                             | 9029.00                                                              |  |  |  |
| 20   | III | 872215.10                                                                        | 1266708.00                                                                                                            | 7594.00                                                              |  |  |  |
|      | IV  | 613107.20                                                                        | 1724916.00                                                                                                            | 7924.00                                                              |  |  |  |
|      | I   | 192664.00                                                                        | 224446.00                                                                                                             | 7468.00                                                              |  |  |  |
| 2014 | II  | 330473.80                                                                        | 681227.00                                                                                                             | 7739.00                                                              |  |  |  |
| 20   | III | 944307.90                                                                        | 1087155.00                                                                                                            | 7322.00                                                              |  |  |  |
|      | IV  | 570304.20                                                                        | 1548219.00                                                                                                            | 6929.00                                                              |  |  |  |
|      | I   | 196632.80                                                                        | 180170.00                                                                                                             | 6250.00                                                              |  |  |  |
| 2015 | II  | 334793.60                                                                        | 611962.00                                                                                                             | 6607.00                                                              |  |  |  |
| 20   | III | 962988.60                                                                        | 1146216.00                                                                                                            | 6896.00                                                              |  |  |  |
|      | IV  | 595851.30                                                                        | 1718603.00                                                                                                            | 6439.00                                                              |  |  |  |
|      | I   | 208294.00                                                                        | 315689.00                                                                                                             | 6064.00                                                              |  |  |  |
| 16   | II  | 348491.60                                                                        | 900793.00                                                                                                             | 5748.00                                                              |  |  |  |
| 2016 | III | 986126.30                                                                        | 1494884.00                                                                                                            | 5550.00                                                              |  |  |  |
|      | IV  | 613401.80                                                                        | 2866297.00                                                                                                            | 5232.00                                                              |  |  |  |
|      | I   | 416183.80                                                                        | 368940.00                                                                                                             | 4854.00                                                              |  |  |  |
| 17   | II  | 592654.70                                                                        | 1091793.00                                                                                                            | 4415.00                                                              |  |  |  |
| 2017 | III | 1436235.90                                                                       | 1679468.00                                                                                                            | 4247.00                                                              |  |  |  |
|      | IV  | 891866.70                                                                        | 2499927.00                                                                                                            | 4045.00                                                              |  |  |  |
|      | I   | 431486.90                                                                        | 368204.00                                                                                                             | 3671.00                                                              |  |  |  |
| 18   | II  | 615405.30                                                                        | 1205948.00                                                                                                            | 3094.00                                                              |  |  |  |
| 201  | III | 1406834.90                                                                       | 1898469.00                                                                                                            | 2911.00                                                              |  |  |  |
|      | IV  | 940194.70                                                                        | 2977853.00                                                                                                            | 2873.00                                                              |  |  |  |
|      | I   | 435879.50                                                                        | 291181.00                                                                                                             | 2375.00                                                              |  |  |  |
| 19   | II  | 624189.40                                                                        | 257989.00                                                                                                             | 2026.00                                                              |  |  |  |
| 2019 | III | 1464158.60                                                                       | 254200.00                                                                                                             | 1933.00                                                              |  |  |  |
|      | IV  | 986930.70                                                                        | 326435.00                                                                                                             | 1909.00                                                              |  |  |  |
|      | I   | 444567.90                                                                        | 322793.00                                                                                                             | 1378.00                                                              |  |  |  |
| 20   | II  | 631378.80                                                                        | 264836.00                                                                                                             | 159.00                                                               |  |  |  |
| 2020 | III | 1489864.80                                                                       | 224225.00                                                                                                             | 2163.00                                                              |  |  |  |
|      | IV  | 952092.10                                                                        | 223510.00                                                                                                             | 1770.00                                                              |  |  |  |